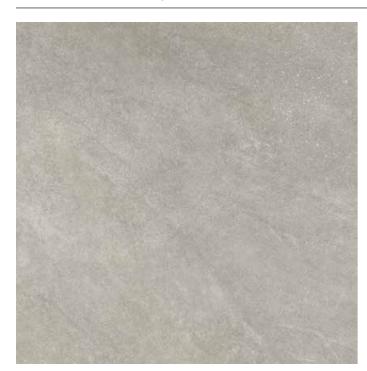

## SMOKE

#### Sizes, mosaic and trim pieces

Thickness 10mm 16"x32" - 1103030 32"x32" - 1103018 24"x48" - 1103217

Thickness 8mm 12"x24" - 1103043 3"x12" - 1103055

12"x12" Mosaic (2"x2" - 36 dot) 1103059

3"x12" Bullnose - 1103063