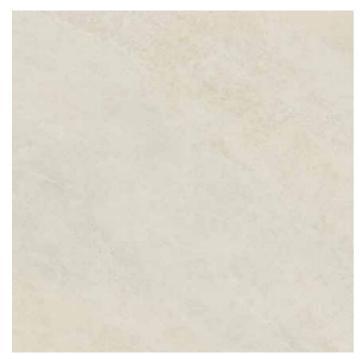

## POLAF

#### Sizes, mosaic and trim pieces

Thickness 10mm 16"x32" - 1103032 32"x32" - 1103020 24"x48" - 1103219

Thickness 8mm 12"x24" - 1103045 3"x12" - 1103057

12"x12" Mosaic (2"x2" - 36 dot) 1103061

3"x12" Bullnose - 1103065