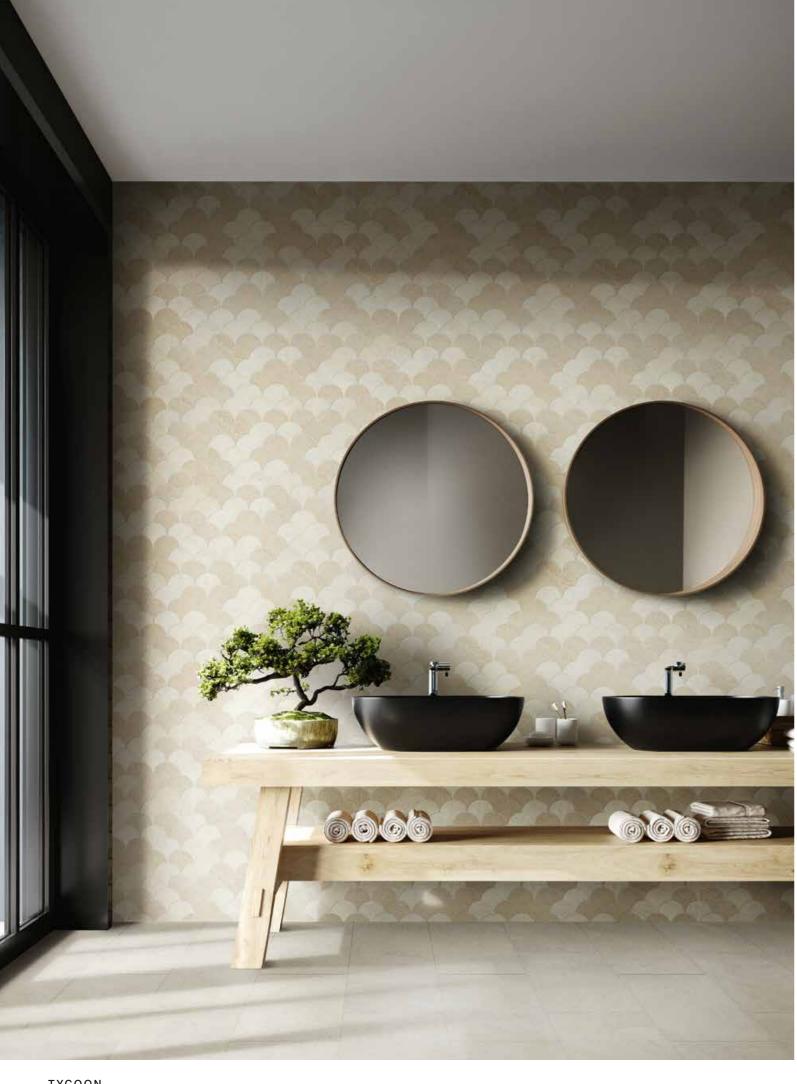

# BEIGE MIX (POLAR – BUFF)

Mosaic pieces

12"x14.5" Arabesque Mosaic - 1103071

13.7"x14.5" Wave Mosaic - 1103067

12.5"x15" Leaf Mosaic - 1103069