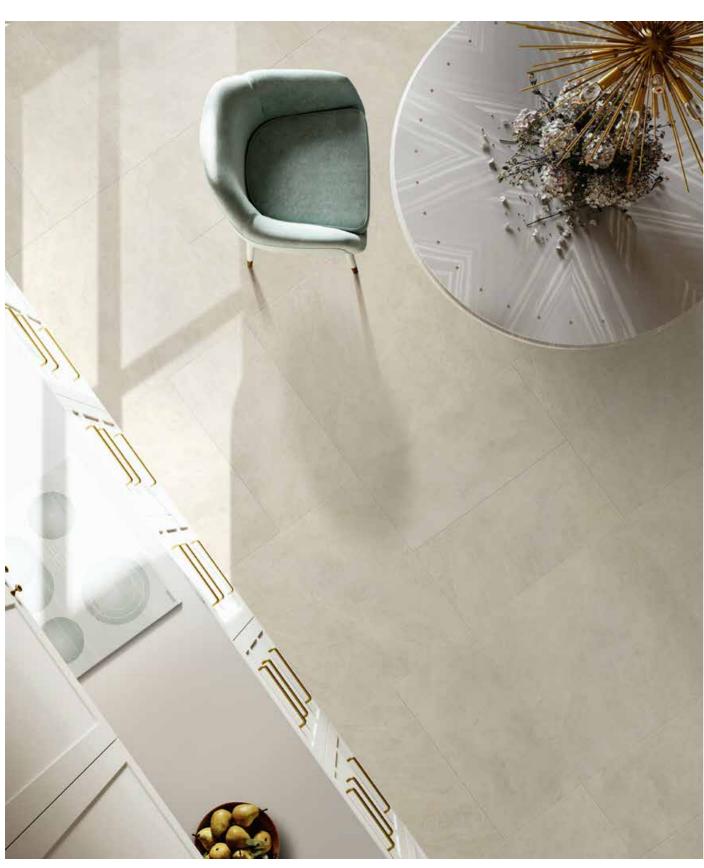

## POLAF

# BEIGE MIX (POLAR – BUFF)

Mosaic pieces

12"x14.5" Arabesque Mosaic - 1103071

13.7"x14.5" Wave Mosaic - 1103067

12.5"x15" Leaf Mosaic - 1103069

TYCOON 17

Wall: 12"x14.5" Arabesque Mosaic Beige Mix Floor: 16"x32", 32"x32" Polar

Wall: 13.7"x14.5" Wave Mosaic Beige Mix Floor: 12"x24" Polar

Floor: 3"x12" Storm Grey Wall: 12"x14.5" Arabesque Mosaic Grey Mix