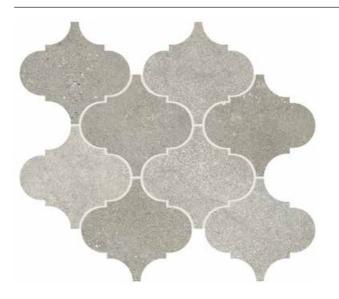

# GREY MIX (SMOKE – STORM GREY)

Mosaic pieces

12"x14.5" Arabesque Mosaic - 1103070

13.7"x14.5" Wave Mosaic - 1103066

12.5"x15" Leaf Mosaic - 1103068

TYCOON 7

Floor: 12"x24" Storm Grey Floor: 16"x32" Smoke

Wall: 12"x12" Mosaic Storm Grey Floor: 12"x24" Storm Grey