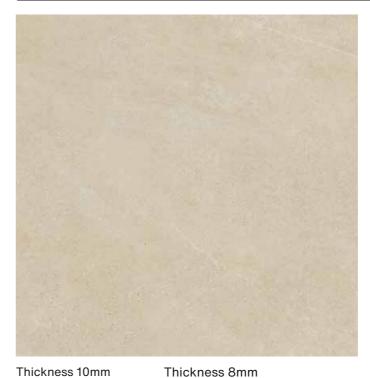

## POLAF

#### Sizes, mosaic and trim pieces

Thickness 10mm 16"x32" - 1103032 32"x32" - 1103020 24"x48" - 1103219

Thickness 8mm 12"x24" - 1103045 3"x12" - 1103057

12"x12" Mosaic (2"x2" - 36 dot) 1103061

3"x12" Bullnose - 1103065