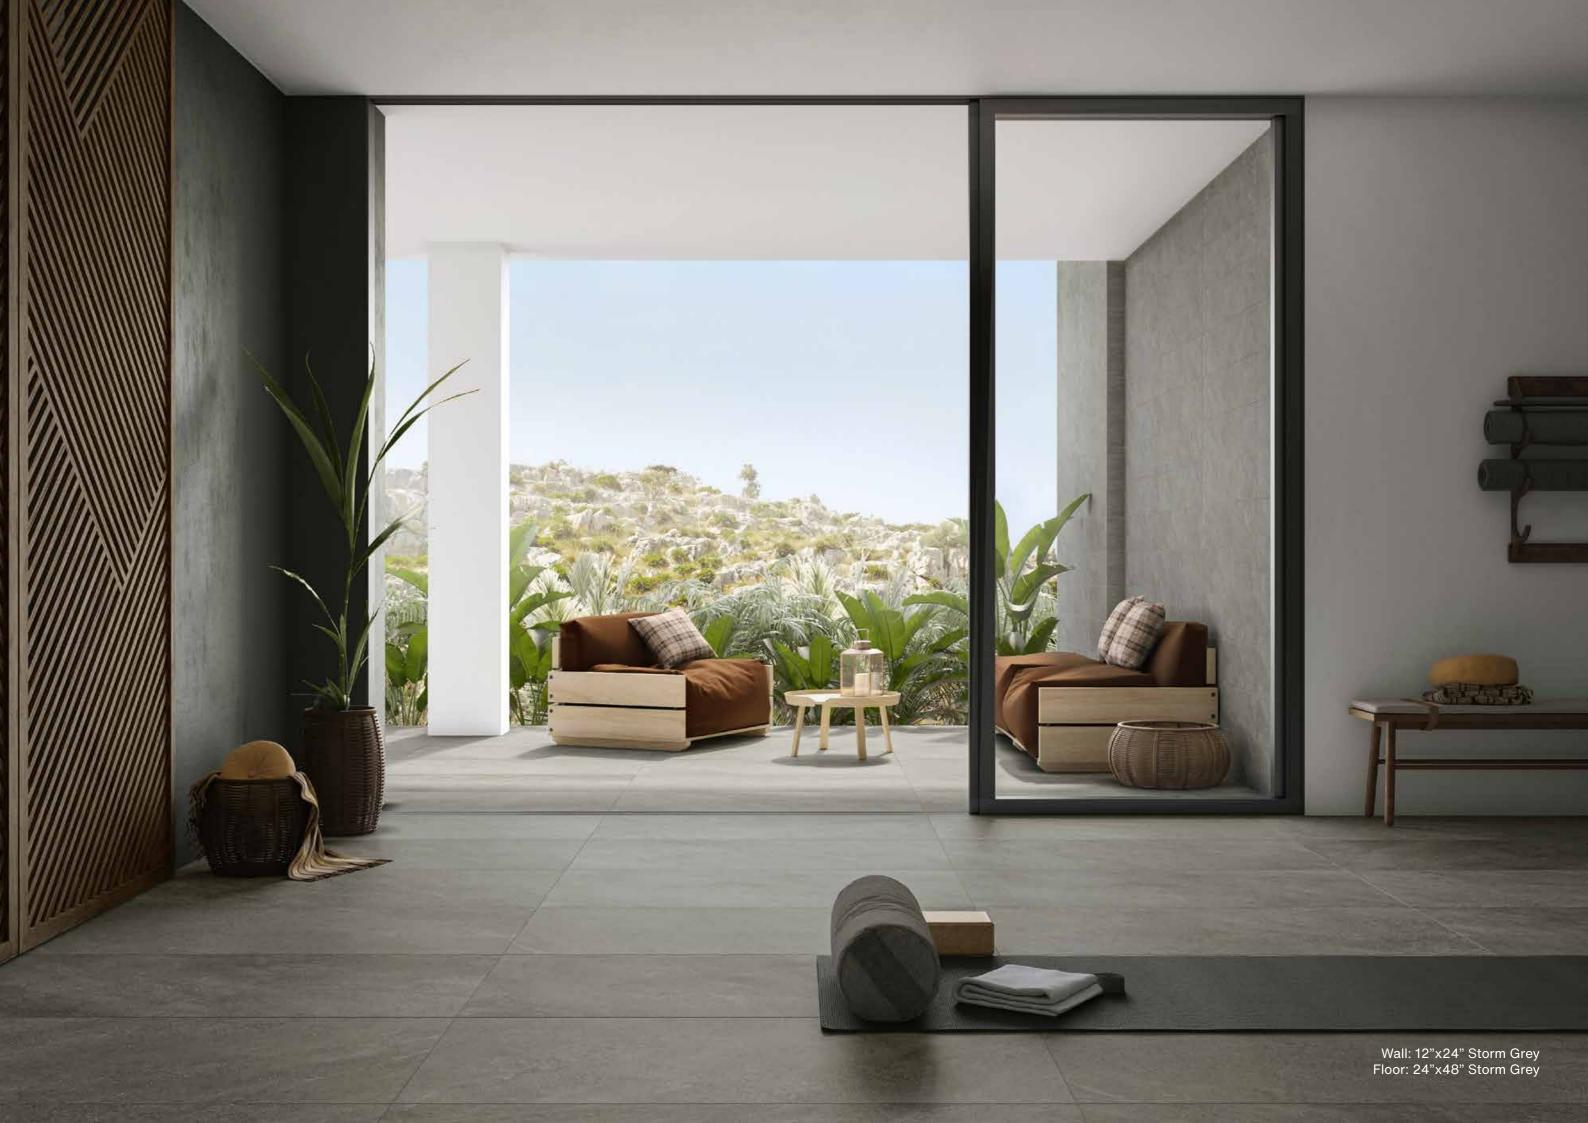

### STORM GREV

#### Sizes, mosaic and trim pieces

Thickness 10mm 16"x32" - 1103029 32"x32" - 1103017 24"x48" - 1103216

Thickness 8mm 12"x24" - 1103042 3"x12" - 1103054

12"x12" Mosaic (2"x2" - 36 dot) 1103058

3"x12" Bullnose - 1103062