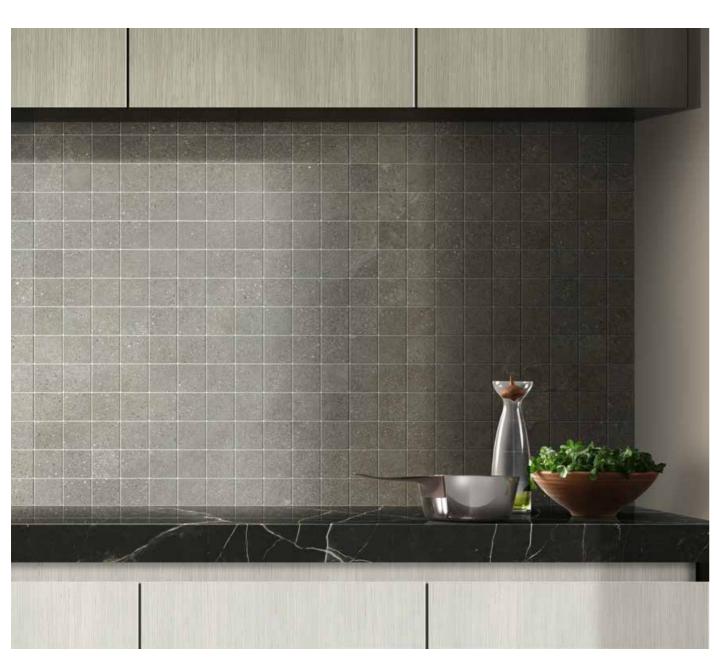

## SMOKE

# GREY MIX (SMOKE – STORM GREY)

Mosaic pieces

12"x14.5" Arabesque Mosaic - 1103070

13.7"x14.5" Wave Mosaic - 1103066

12.5"x15" Leaf Mosaic - 1103068

TYCOON 7

Floor: 12"x24" Storm Grey Floor: 16"x32" Smoke

Wall: 12"x12" Mosaic Storm Grey Floor: 12"x24" Storm Grey