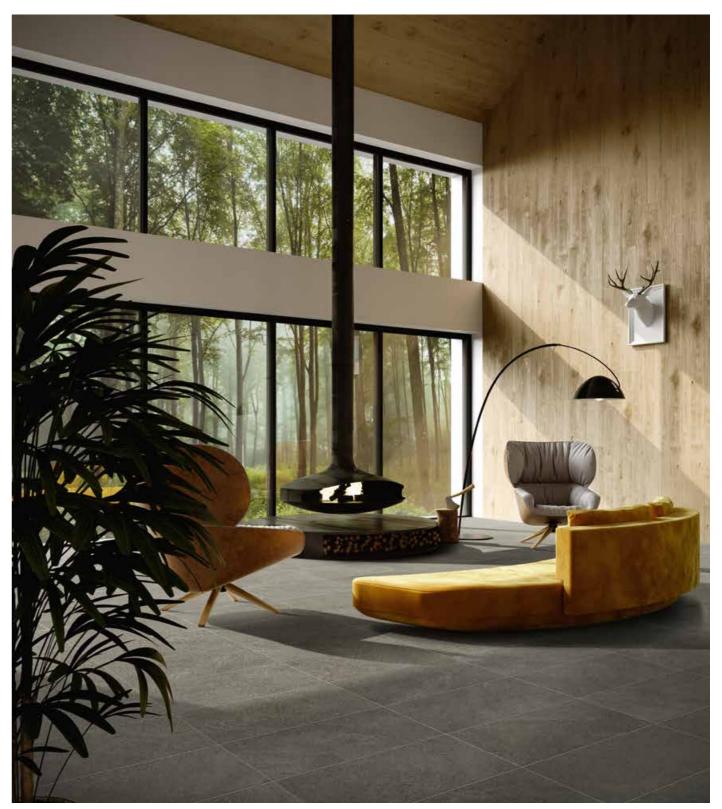

### STORM GREV

# GREY MIX (SMOKE – STORM GREY)

Mosaic pieces

12"x14.5" Arabesque Mosaic - 1103070

13.7"x14.5" Wave Mosaic - 1103066

12.5"x15" Leaf Mosaic - 1103068

TYCOON 7

Floor: 12"x24" Storm Grey Floor: 16"x32" Smoke

Wall: 12"x12" Mosaic Storm Grey Floor: 12"x24" Storm Grey