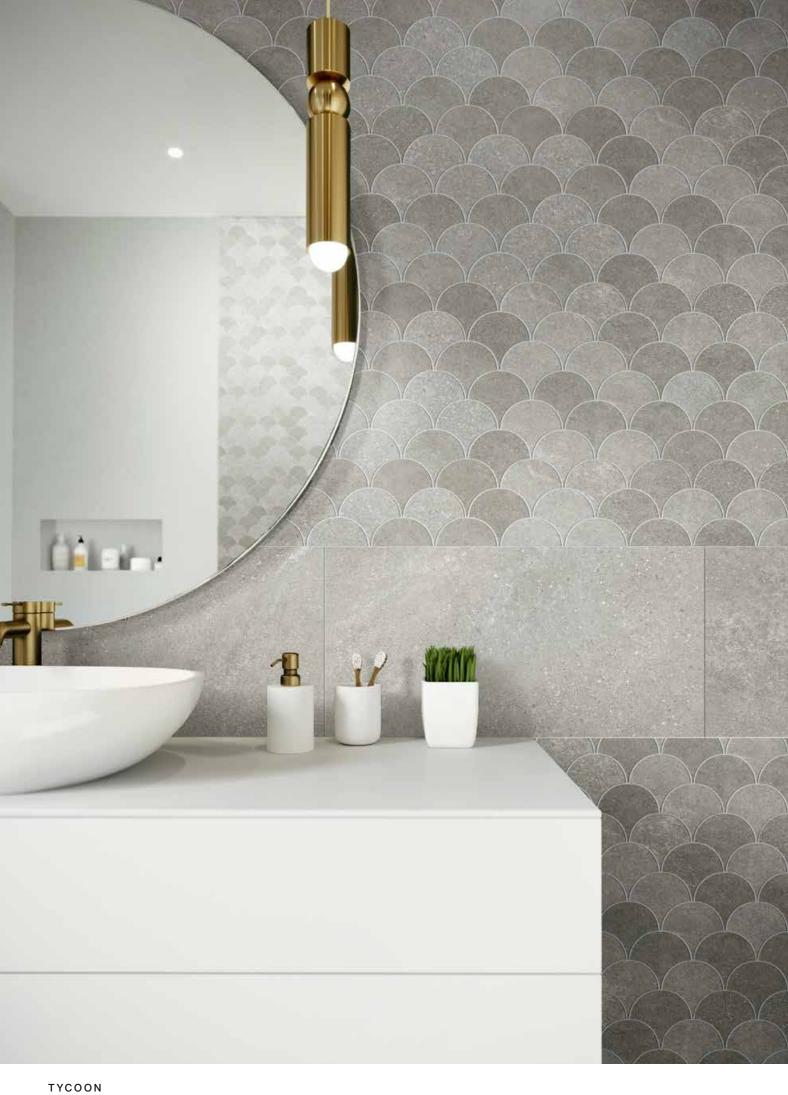

# GREY MIX (SMOKE – STORM GREY)

Mosaic pieces

12"x14.5" Arabesque Mosaic - 1103070

13.7"x14.5" Wave Mosaic - 1103066

12.5"x15" Leaf Mosaic - 1103068

TYCOON 7

Floor: 12"x24" Storm Grey Floor: 16"x32" Smoke

Wall: 12"x12" Mosaic Storm Grey Floor: 12"x24" Storm Grey

TYCOON

Wall: 13.7"x14.5" Wave Mosaic Grey Mix - 12"x24" Smoke Floor: 12"x24" Smoke

Floor: 12"X24" Smoke

| Colors     | 32"x32"          | 16"x32"          | 24"x48"          | 12"x24"          | 3"x12"           | 12"x12"<br>mosaic<br>(2"x2") | 13.7"x14.5"<br>Wave<br>mosaic | 12"x14.5"<br>Arabesque<br>mosaic | 12.5"x15"<br>Leaf<br>mosaic   | 3"x12"<br>bullnose |
|------------|------------------|------------------|------------------|------------------|------------------|------------------------------|-------------------------------|----------------------------------|-------------------------------|--------------------|
| POLAR      | 1103020<br>Matte | 1103032<br>Matte | 1103219<br>Matte | 1103045<br>Matte | 1103057<br>Matte | 1103061<br>Matte             | Beige Mix                     | Beige Mix<br>1103071<br>Matte    | Beige Mix<br>1103069<br>Matte | 1103065<br>Matte   |
| BUFF       | 1103019<br>Matte | 1103031<br>Matte | 1103218<br>Matte | 1103044<br>Matte | 1103056<br>Matte | 1103060<br>Matte             | 1103067<br>Matte              |                                  |                               | 1103064<br>Matte   |
| SMOKE      | 1103018<br>Matte | 1103030<br>Matte | 1103217<br>Matte | 1103043<br>Matte | 1103055<br>Matte | 1103059<br>Matte             | Grey Mix                      |                                  | Grey Mix                      | 1103063<br>Matte   |
| STORM GREY | 1103017<br>Matte | 1103029<br>Matte | 1103216<br>Matte | 1103042<br>Matte | 1103054<br>Matte | 1103058<br>Matte             | 1103066<br>Matte              | 1103070<br>Matte                 | 1103068<br>Matte              | 1103062<br>Matte   |