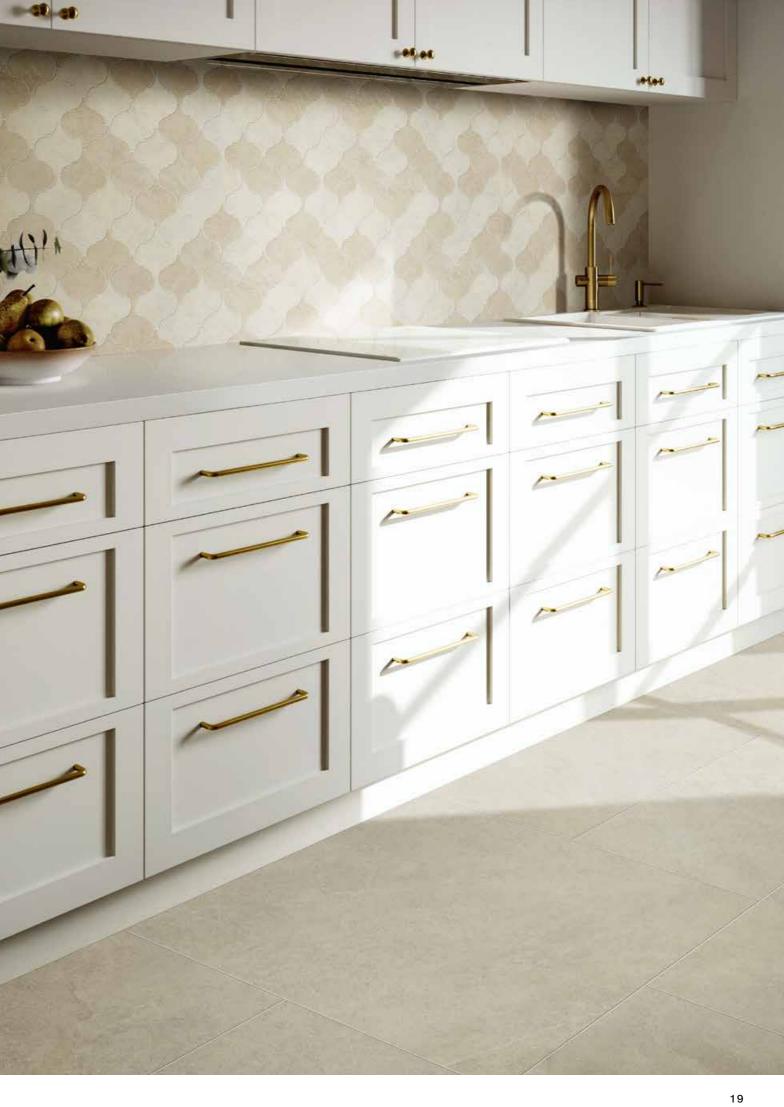

TYCOON 17

Wall: 12"x14.5" Arabesque Mosaic Beige Mix Floor: 16"x32", 32"x32" Polar

Wall: 13.7"x14.5" Wave Mosaic Beige Mix Floor: 12"x24" Polar

Floor: 3"x12" Storm Grey Wall: 12"x14.5" Arabesque Mosaic Grey Mix