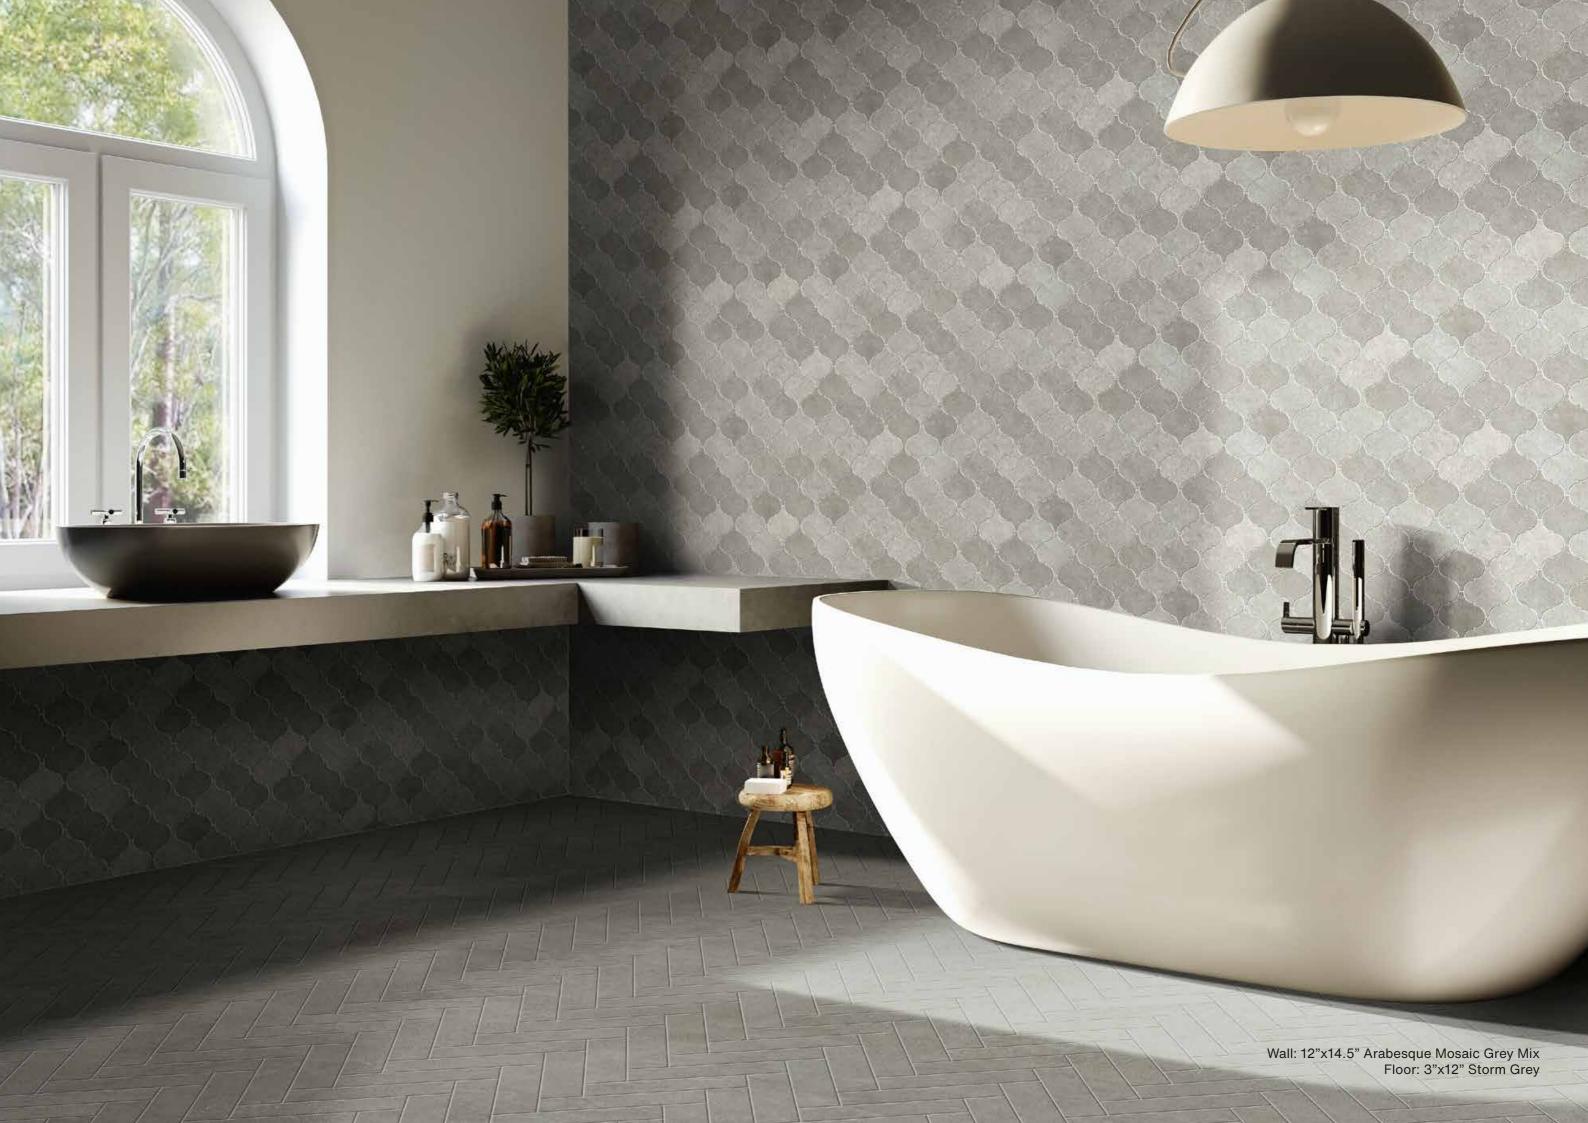

# GREY MIX (SMOKE – STORM GREY)

Mosaic pieces

12"x14.5" Arabesque Mosaic - 1103070

13.7"x14.5" Wave Mosaic - 1103066

12.5"x15" Leaf Mosaic - 1103068

TYCOON 7

Floor: 12"x24" Storm Grey Floor: 16"x32" Smoke

Wall: 12"x12" Mosaic Storm Grey Floor: 12"x24" Storm Grey

TYCOON 17

Wall: 12"x14.5" Arabesque Mosaic Beige Mix Floor: 16"x32", 32"x32" Polar

Wall: 13.7"x14.5" Wave Mosaic Beige Mix Floor: 12"x24" Polar

Floor: 3"x12" Storm Grey Wall: 12"x14.5" Arabesque Mosaic Grey Mix