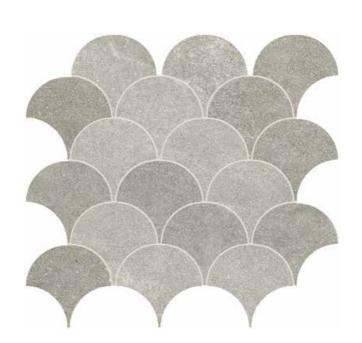

# BEIGE MIX (POLAR – BUFF)

Mosaic pieces

12"x14.5" Arabesque Mosaic - 1103071

13.7"x14.5" Wave Mosaic - 1103067

12.5"x15" Leaf Mosaic - 1103069

# GREY MIX (SMOKE – STORM GREY)

Mosaic pieces

12"x14.5" Arabesque Mosaic - 1103070

13.7"x14.5" Wave Mosaic - 1103066

12.5"x15" Leaf Mosaic - 1103068

TYCOON 7

Floor: 12"x24" Storm Grey Floor: 16"x32" Smoke

Wall: 12"x12" Mosaic Storm Grey Floor: 12"x24" Storm Grey