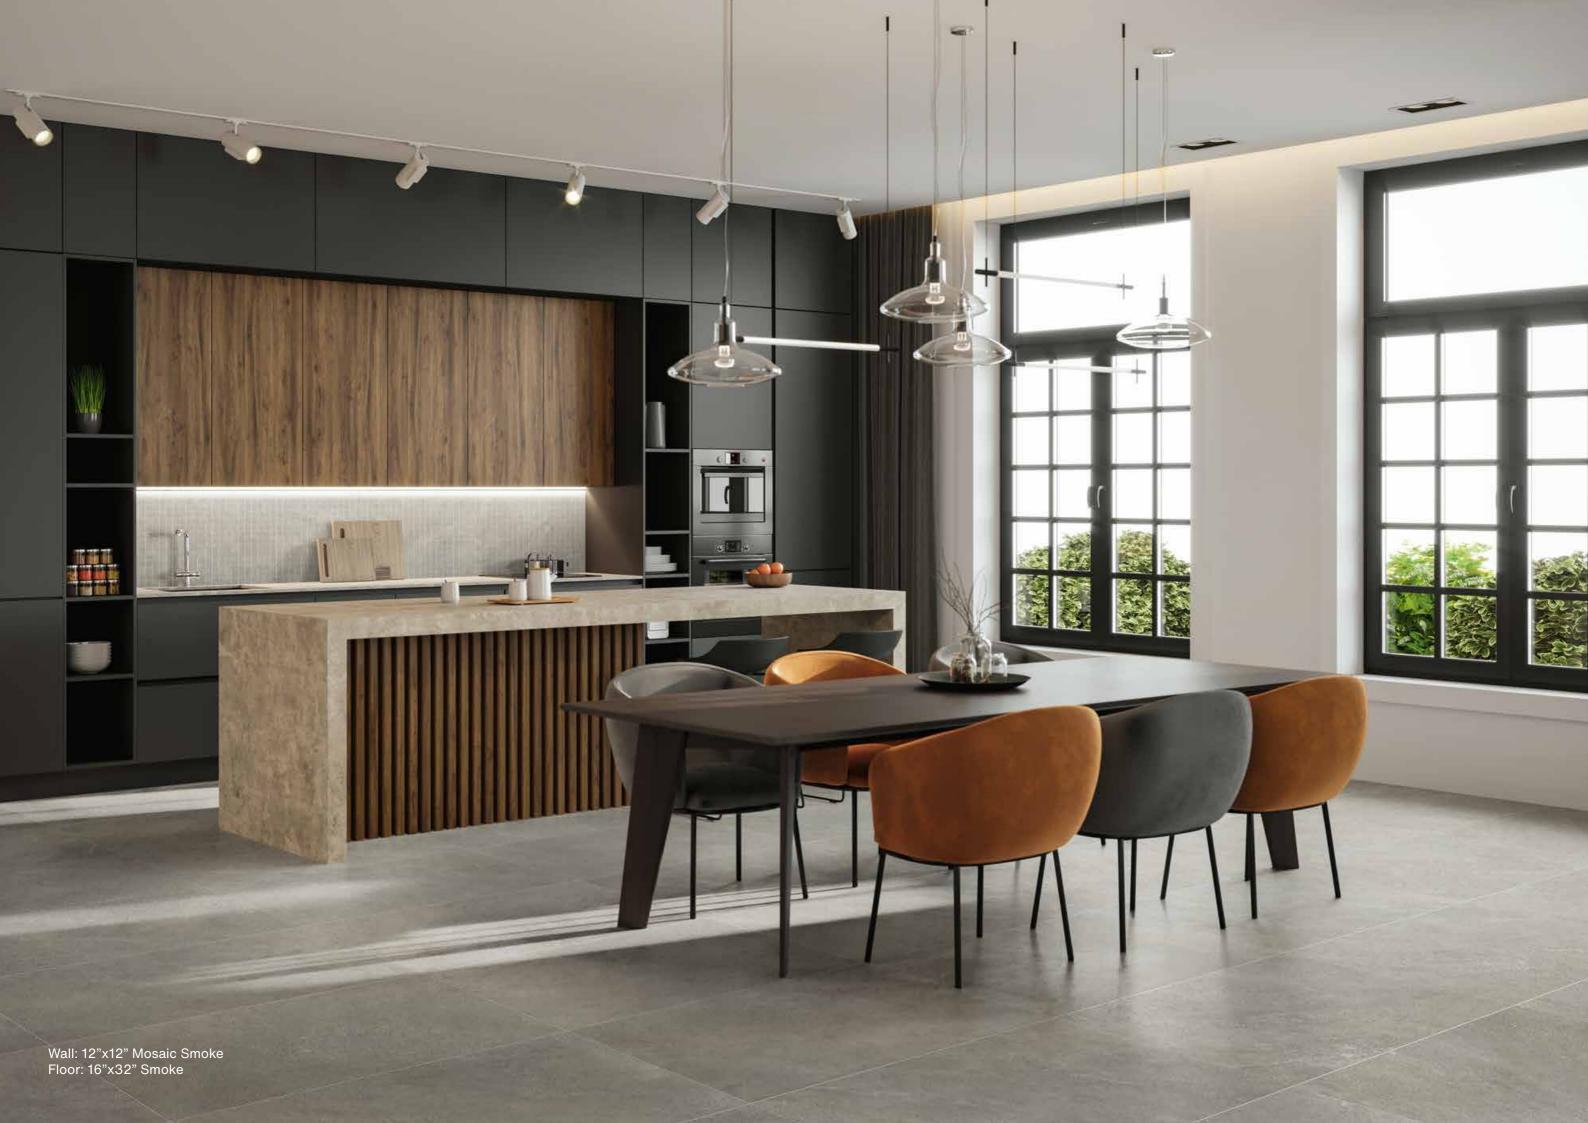

## SMOKE

#### Sizes, mosaic and trim pieces

Thickness 10mm 16"x32" - 1103030 32"x32" - 1103018 24"x48" - 1103217

Thickness 8mm 12"x24" - 1103043 3"x12" - 1103055

12"x12" Mosaic (2"x2" - 36 dot) 1103059

3"x12" Bullnose - 1103063