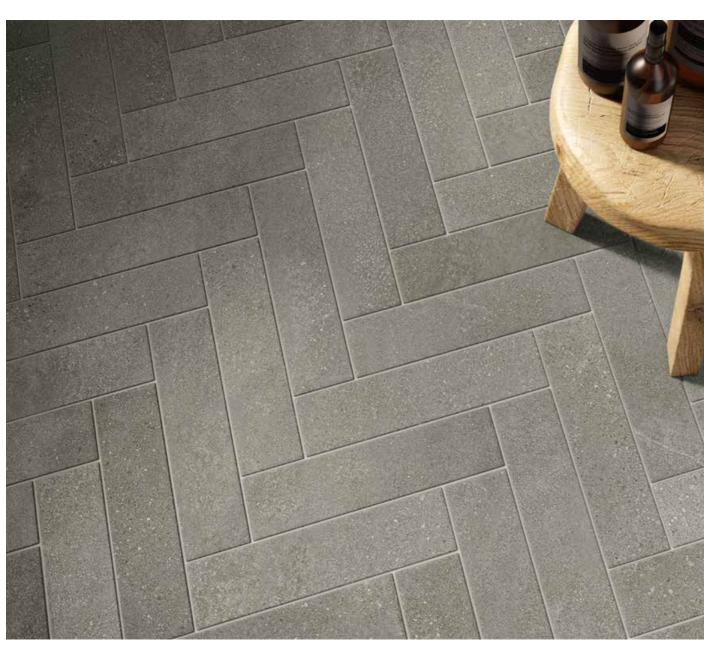

# GREY MIX (SMOKE – STORM GREY)

Mosaic pieces

12"x14.5" Arabesque Mosaic - 1103070

13.7"x14.5" Wave Mosaic - 1103066

12.5"x15" Leaf Mosaic - 1103068

TYCOON 7

Floor: 12"x24" Storm Grey Floor: 16"x32" Smoke

Wall: 12"x12" Mosaic Storm Grey Floor: 12"x24" Storm Grey

TYCOON

Wall: 13.7"x14.5" Wave Mosaic Grey Mix - 12"x24" Smoke Floor: 12"x24" Smoke

Floor: 12"X24" Smoke

| Colors     | 32"x32"          | 16"x32"          | 24"x48"          | 12"x24"          | 3"x12"           | 12"x12"<br>mosaic<br>(2"x2") | 13.7"x14.5"<br>Wave<br>mosaic | 12"x14.5"<br>Arabesque<br>mosaic | 12.5"x15"<br>Leaf<br>mosaic   | 3"x12"<br>bullnose |
|------------|------------------|------------------|------------------|------------------|------------------|------------------------------|-------------------------------|----------------------------------|-------------------------------|--------------------|
| POLAR      | 1103020<br>Matte | 1103032<br>Matte | 1103219<br>Matte | 1103045<br>Matte | 1103057<br>Matte | 1103061<br>Matte             | Beige Mix                     | Beige Mix<br>1103071<br>Matte    | Beige Mix<br>1103069<br>Matte | 1103065<br>Matte   |
| BUFF       | 1103019<br>Matte | 1103031<br>Matte | 1103218<br>Matte | 1103044<br>Matte | 1103056<br>Matte | 1103060<br>Matte             | 1103067<br>Matte              |                                  |                               | 1103064<br>Matte   |
| SMOKE      | 1103018<br>Matte | 1103030<br>Matte | 1103217<br>Matte | 1103043<br>Matte | 1103055<br>Matte | 1103059<br>Matte             | Grey Mix                      |                                  | Grey Mix                      | 1103063<br>Matte   |
| STORM GREY | 1103017<br>Matte | 1103029<br>Matte | 1103216<br>Matte | 1103042<br>Matte | 1103054<br>Matte | 1103058<br>Matte             | 1103066<br>Matte              | 1103070<br>Matte                 | 1103068<br>Matte              | 1103062<br>Matte   |