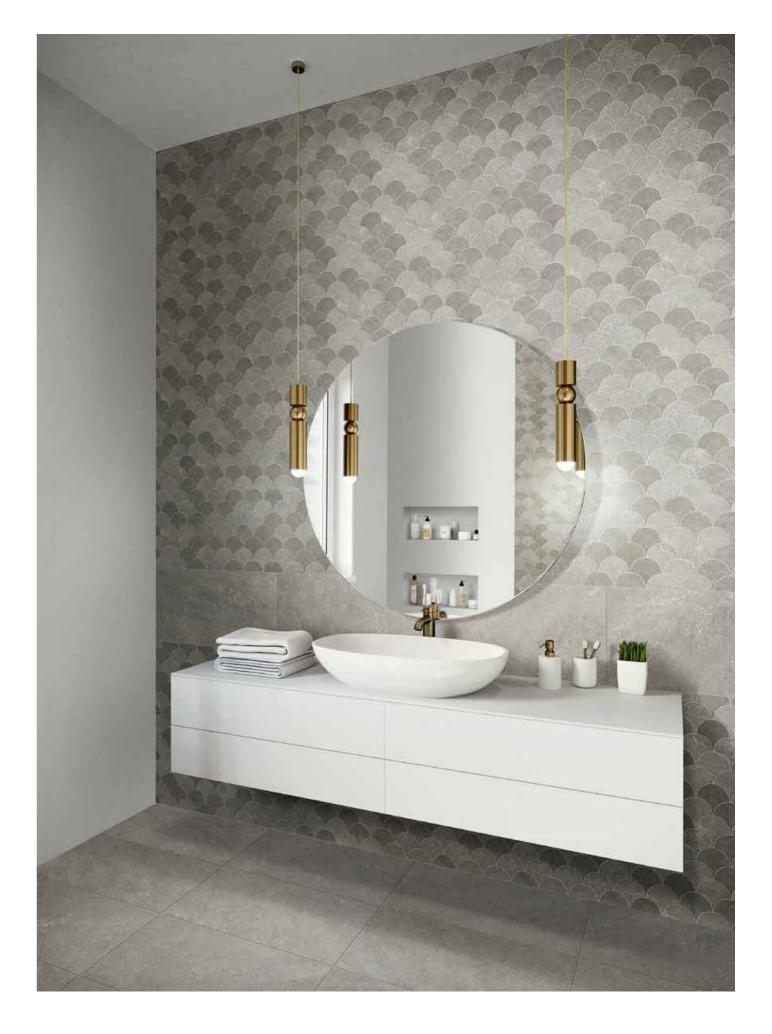

# GREY MIX (SMOKE – STORM GREY)

Mosaic pieces

12"x14.5" Arabesque Mosaic - 1103070

13.7"x14.5" Wave Mosaic - 1103066

12.5"x15" Leaf Mosaic - 1103068

TYCOON 7

Floor: 12"x24" Storm Grey Floor: 16"x32" Smoke

Wall: 12"x12" Mosaic Storm Grey Floor: 12"x24" Storm Grey

TYCOON

Wall: 13.7"x14.5" Wave Mosaic Grey Mix - 12"x24" Smoke Floor: 12"x24" Smoke

Floor: 12"X24" Smoke

| Colors     | 32"x32"          | 16"x32"          | 24"x48"          | 12"x24"          | 3"x12"           | 12"x12"<br>mosaic<br>(2"x2") | 13.7"x14.5"<br>Wave<br>mosaic | 12"x14.5"<br>Arabesque<br>mosaic | 12.5"x15"<br>Leaf<br>mosaic   | 3"x12"<br>bullnose |
|------------|------------------|------------------|------------------|------------------|------------------|------------------------------|-------------------------------|----------------------------------|-------------------------------|--------------------|
| POLAR      | 1103020<br>Matte | 1103032<br>Matte | 1103219<br>Matte | 1103045<br>Matte | 1103057<br>Matte | 1103061<br>Matte             | Beige Mix                     | Beige Mix<br>1103071<br>Matte    | Beige Mix<br>1103069<br>Matte | 1103065<br>Matte   |
| BUFF       | 1103019<br>Matte | 1103031<br>Matte | 1103218<br>Matte | 1103044<br>Matte | 1103056<br>Matte | 1103060<br>Matte             | 1103067<br>Matte              |                                  |                               | 1103064<br>Matte   |
| SMOKE      | 1103018<br>Matte | 1103030<br>Matte | 1103217<br>Matte | 1103043<br>Matte | 1103055<br>Matte | 1103059<br>Matte             | Grey Mix                      |                                  | Grey Mix                      | 1103063<br>Matte   |
| STORM GREY | 1103017<br>Matte | 1103029<br>Matte | 1103216<br>Matte | 1103042<br>Matte | 1103054<br>Matte | 1103058<br>Matte             | 1103066<br>Matte              | 1103070<br>Matte                 | 1103068<br>Matte              | 1103062<br>Matte   |