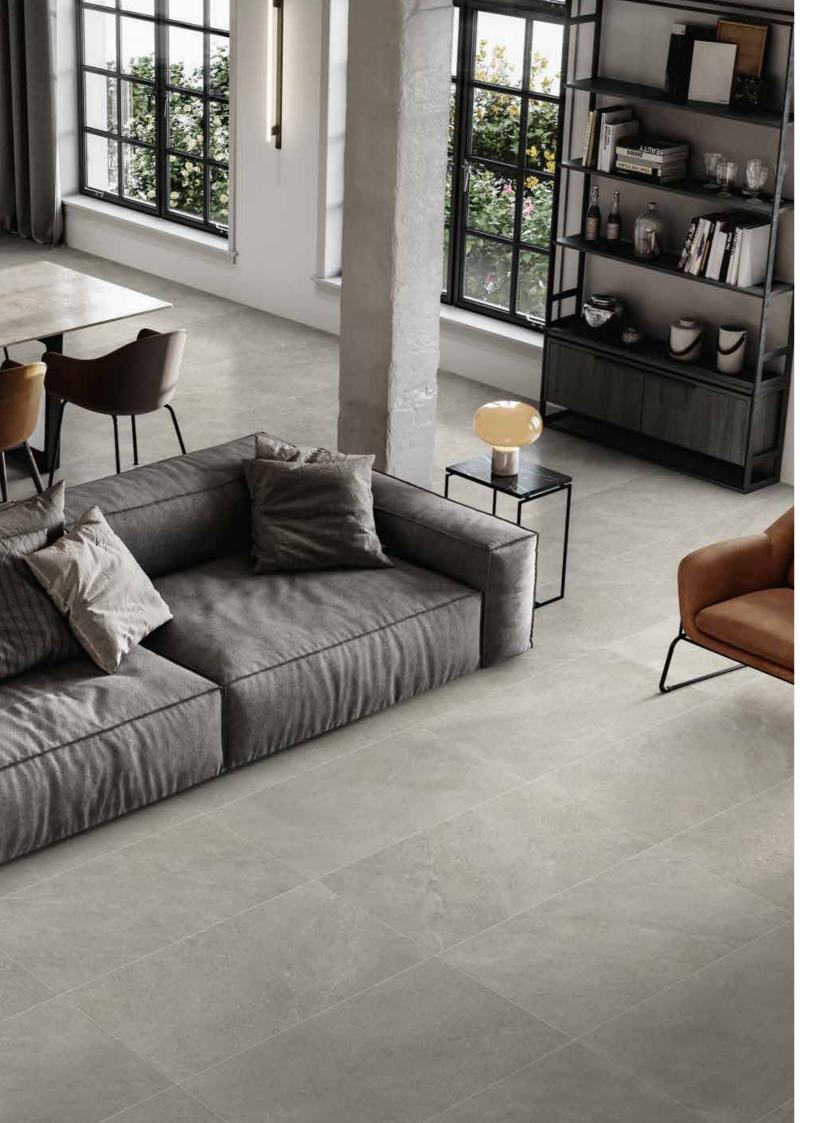

## POLAF

#### Sizes, mosaic and trim pieces

Thickness 10mm 16"x32" - 1103032 32"x32" - 1103020 24"x48" - 1103219

Thickness 8mm 12"x24" - 1103045 3"x12" - 1103057

12"x12" Mosaic (2"x2" - 36 dot) 1103061

3"x12" Bullnose - 1103065