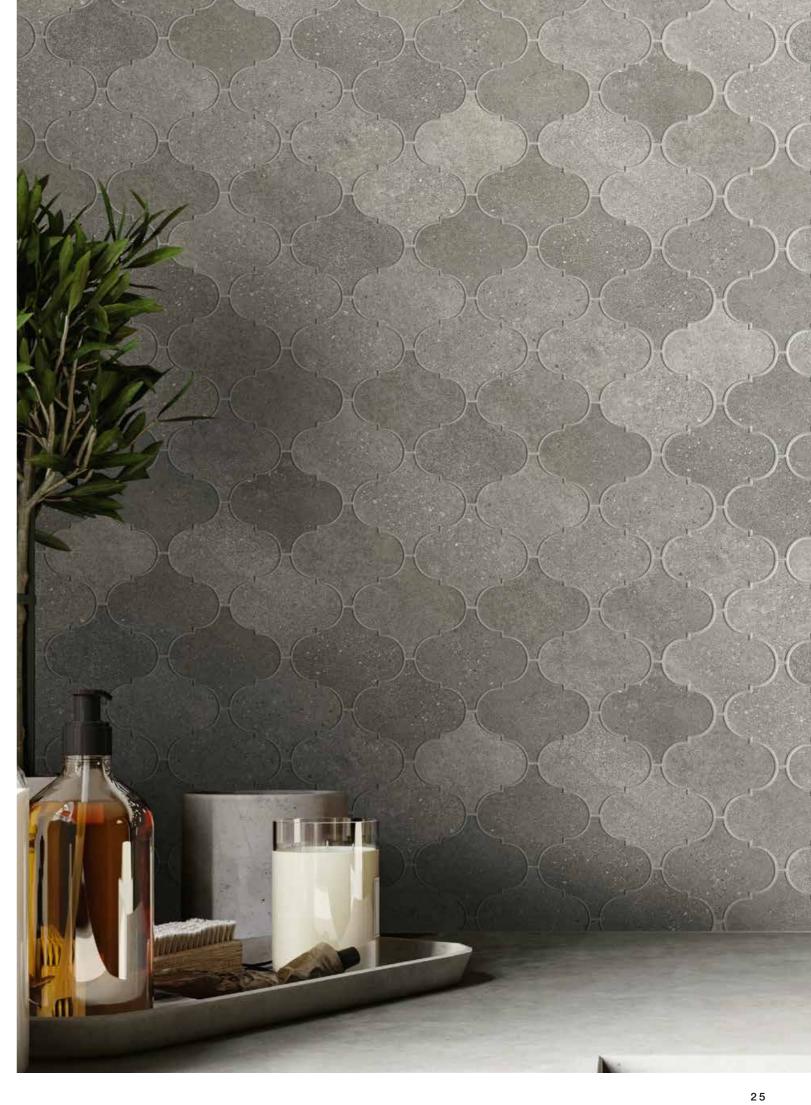

# BEIGE MIX (POLAR – BUFF)

Mosaic pieces

12"x14.5" Arabesque Mosaic - 1103071

13.7"x14.5" Wave Mosaic - 1103067

12.5"x15" Leaf Mosaic - 1103069

# GREY MIX (SMOKE – STORM GREY)

Mosaic pieces

12"x14.5" Arabesque Mosaic - 1103070

13.7"x14.5" Wave Mosaic - 1103066

12.5"x15" Leaf Mosaic - 1103068

TYCOON 7

Floor: 12"x24" Storm Grey Floor: 16"x32" Smoke

Wall: 12"x12" Mosaic Storm Grey Floor: 12"x24" Storm Grey

TYCOON

Wall: 13.7"x14.5" Wave Mosaic Grey Mix - 12"x24" Smoke Floor: 12"x24" Smoke

Floor: 12"X24" Smoke

| Colors     | 32"x32"          | 16"x32"          | 24"x48"          | 12"x24"          | 3"x12"           | 12"x12"<br>mosaic<br>(2"x2") | 13.7"x14.5"<br>Wave<br>mosaic | 12"x14.5"<br>Arabesque<br>mosaic | 12.5"x15"<br>Leaf<br>mosaic   | 3"x12"<br>bullnose |
|------------|------------------|------------------|------------------|------------------|------------------|------------------------------|-------------------------------|----------------------------------|-------------------------------|--------------------|
| POLAR      | 1103020<br>Matte | 1103032<br>Matte | 1103219<br>Matte | 1103045<br>Matte | 1103057<br>Matte | 1103061<br>Matte             | Beige Mix                     | Beige Mix<br>1103071<br>Matte    | Beige Mix<br>1103069<br>Matte | 1103065<br>Matte   |
| BUFF       | 1103019<br>Matte | 1103031<br>Matte | 1103218<br>Matte | 1103044<br>Matte | 1103056<br>Matte | 1103060<br>Matte             | 1103067<br>Matte              |                                  |                               | 1103064<br>Matte   |
| SMOKE      | 1103018<br>Matte | 1103030<br>Matte | 1103217<br>Matte | 1103043<br>Matte | 1103055<br>Matte | 1103059<br>Matte             | Grey Mix                      |                                  | Grey Mix                      | 1103063<br>Matte   |
| STORM GREY | 1103017<br>Matte | 1103029<br>Matte | 1103216<br>Matte | 1103042<br>Matte | 1103054<br>Matte | 1103058<br>Matte             | 1103066<br>Matte              | 1103070<br>Matte                 | 1103068<br>Matte              | 1103062<br>Matte   |