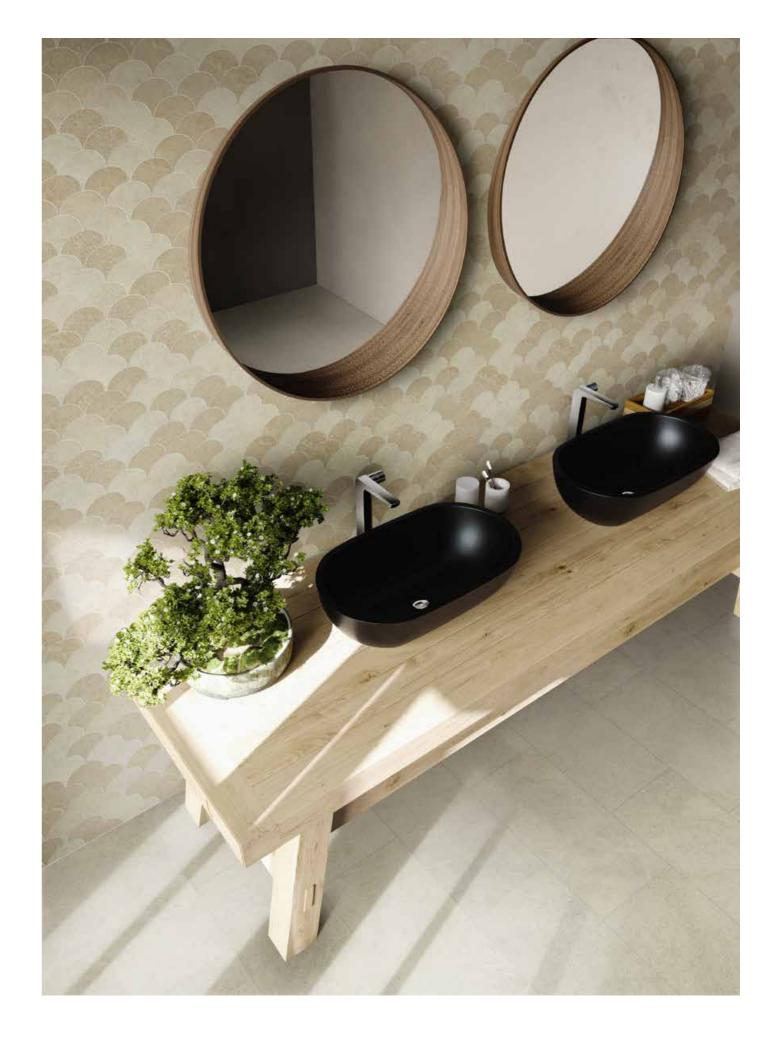

# BEIGE MIX (POLAR – BUFF)

Mosaic pieces

12"x14.5" Arabesque Mosaic - 1103071

13.7"x14.5" Wave Mosaic - 1103067

12.5"x15" Leaf Mosaic - 1103069