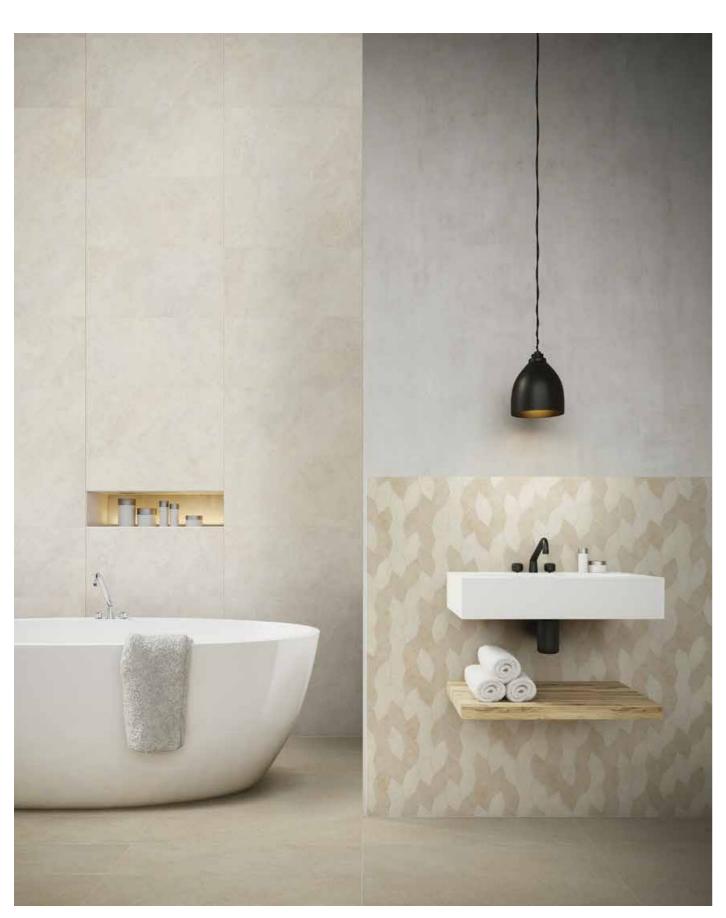

# BEIGE MIX (POLAR – BUFF)

Mosaic pieces

12"x14.5" Arabesque Mosaic - 1103071

13.7"x14.5" Wave Mosaic - 1103067

12.5"x15" Leaf Mosaic - 1103069

TYCOON 17

Wall: 12"x14.5" Arabesque Mosaic Beige Mix Floor: 16"x32", 32"x32" Polar

Wall: 13.7"x14.5" Wave Mosaic Beige Mix Floor: 12"x24" Polar

Floor: 3"x12" Storm Grey Wall: 12"x14.5" Arabesque Mosaic Grey Mix