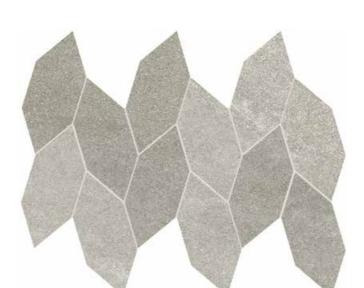

# GREY MIX (SMOKE – STORM GREY)

Mosaic pieces

12"x14.5" Arabesque Mosaic - 1103070

13.7"x14.5" Wave Mosaic - 1103066

12.5"x15" Leaf Mosaic - 1103068

TYCOON 7

Floor: 12"x24" Storm Grey Floor: 16"x32" Smoke

Wall: 12"x12" Mosaic Storm Grey Floor: 12"x24" Storm Grey