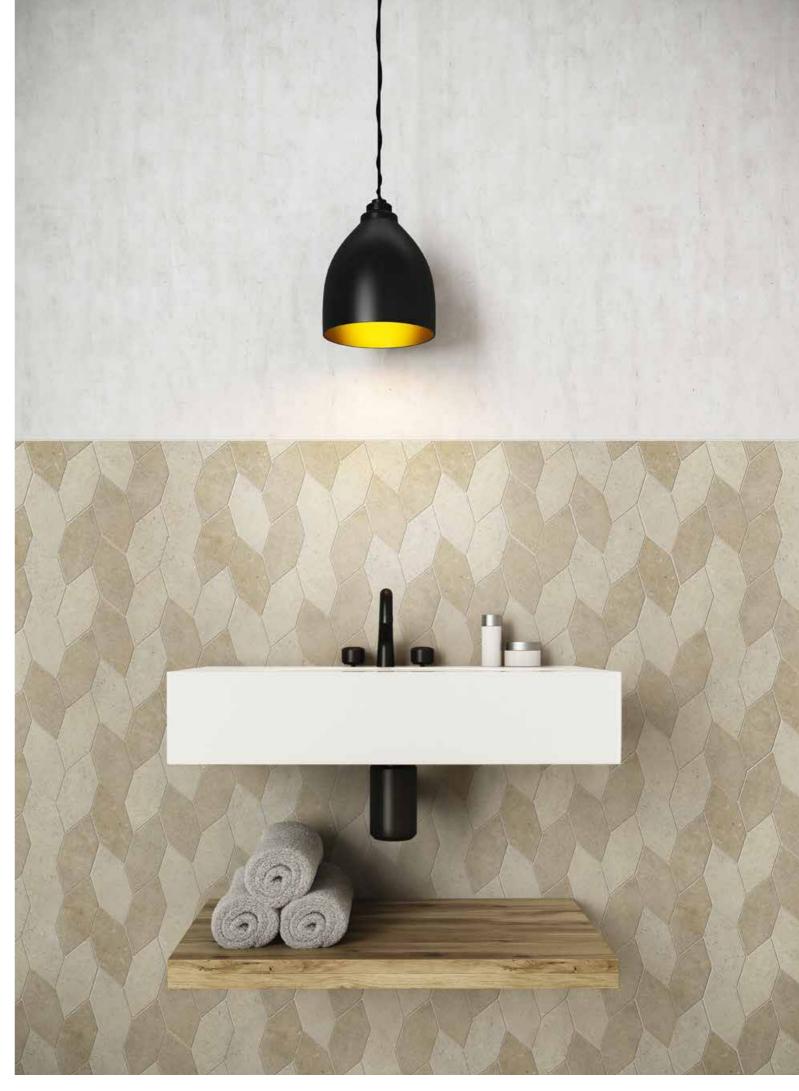

# BEIGE MIX (POLAR – BUFF)

Mosaic pieces

12"x14.5" Arabesque Mosaic - 1103071

13.7"x14.5" Wave Mosaic - 1103067

12.5"x15" Leaf Mosaic - 1103069

TYCOON 17

Wall: 12"x14.5" Arabesque Mosaic Beige Mix Floor: 16"x32", 32"x32" Polar

Wall: 13.7"x14.5" Wave Mosaic Beige Mix Floor: 12"x24" Polar

Floor: 3"x12" Storm Grey Wall: 12"x14.5" Arabesque Mosaic Grey Mix