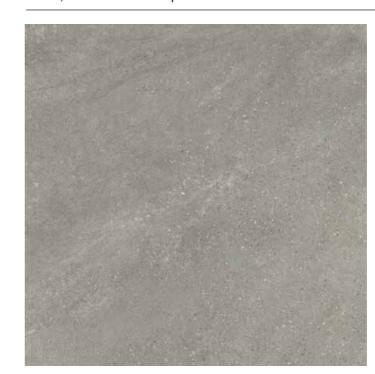

## SMOKE

#### Sizes, mosaic and trim pieces

Thickness 10mm 16"x32" - 1103030 32"x32" - 1103018 24"x48" - 1103217

Thickness 8mm 12"x24" - 1103043 3"x12" - 1103055

12"x12" Mosaic (2"x2" - 36 dot) 1103059

3"x12" Bullnose - 1103063