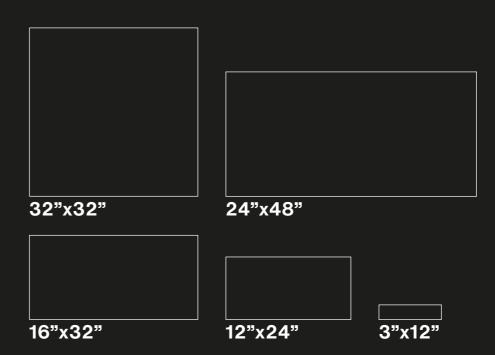

#### Sizes, mosaic and trim pieces

Thickness 10mm 16"x32" - 1103032 32"x32" - 1103020 24"x48" - 1103219

Thickness 8mm 12"x24" - 1103045 3"x12" - 1103057

12"x12" Mosaic (2"x2" - 36 dot) 1103061

3"x12" Bullnose - 1103065

#### Sizes, mosaic and trim pieces

Thickness 10mm 16"x32" - 1103030 32"x32" - 1103018 24"x48" - 1103217

Thickness 8mm 12"x24" - 1103043 3"x12" - 1103055

12"x12" Mosaic (2"x2" - 36 dot) 1103059

3"x12" Bullnose - 1103063

#### Sizes, mosaic and trim pieces

12"x24" - 1103044

3"x12" - 1103056

Thickness 10mm 16"x32" - 1103031 32"x32" - 1103019 24"x48" - 1103218

12"x12" Mosaic (2"x2" - 36 dot) 1103060

3"x12" Bullnose - 1103064

#### Sizes, mosaic and trim pieces

Thickness 10mm 16"x32" - 1103029 32"x32" - 1103017 24"x48" - 1103216

Thickness 8mm 12"x24" - 1103042 3"x12" - 1103054

12"x12" Mosaic (2"x2" - 36 dot) 1103058

3"x12" Bullnose - 1103062