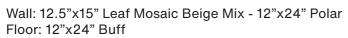

# BEIGE MIX (POLAR – BUFF)

Mosaic pieces

12"x14.5" Arabesque Mosaic - 1103071

13.7"x14.5" Wave Mosaic - 1103067

12.5"x15" Leaf Mosaic - 1103069

TYCOON 17

Wall: 12"x14.5" Arabesque Mosaic Beige Mix Floor: 16"x32", 32"x32" Polar

Wall: 13.7"x14.5" Wave Mosaic Beige Mix Floor: 12"x24" Polar

Floor: 3"x12" Storm Grey Wall: 12"x14.5" Arabesque Mosaic Grey Mix