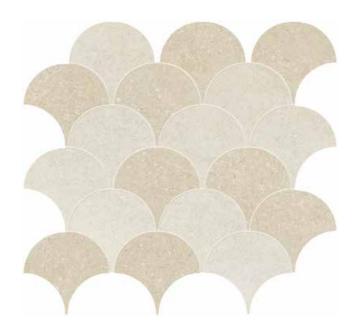

# BEIGE MIX (POLAR – BUFF)

Mosaic pieces

12"x14.5" Arabesque Mosaic - 1103071

13.7"x14.5" Wave Mosaic - 1103067

12.5"x15" Leaf Mosaic - 1103069

# GREY MIX (SMOKE – STORM GREY)

Mosaic pieces

12"x14.5" Arabesque Mosaic - 1103070

13.7"x14.5" Wave Mosaic - 1103066

12.5"x15" Leaf Mosaic - 1103068

TYCOON 7

Floor: 12"x24" Storm Grey Floor: 16"x32" Smoke

Wall: 12"x12" Mosaic Storm Grey Floor: 12"x24" Storm Grey