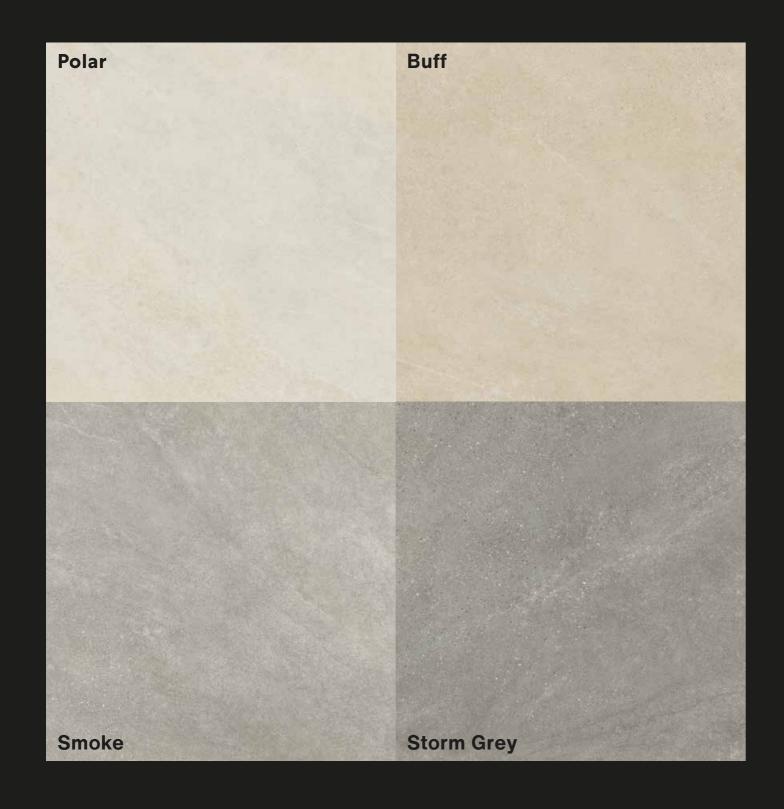

## POLAF

## SMOKE

### STORM GREV

# BEIGE MIX (POLAR – BUFF)

Mosaic pieces

12"x14.5" Arabesque Mosaic - 1103071

13.7"x14.5" Wave Mosaic - 1103067

12.5"x15" Leaf Mosaic - 1103069

# GREY MIX (SMOKE – STORM GREY)

Mosaic pieces

12"x14.5" Arabesque Mosaic - 1103070

13.7"x14.5" Wave Mosaic - 1103066

12.5"x15" Leaf Mosaic - 1103068

TYCOON 7

Floor: 12"x24" Storm Grey Floor: 16"x32" Smoke

Wall: 12"x12" Mosaic Storm Grey Floor: 12"x24" Storm Grey