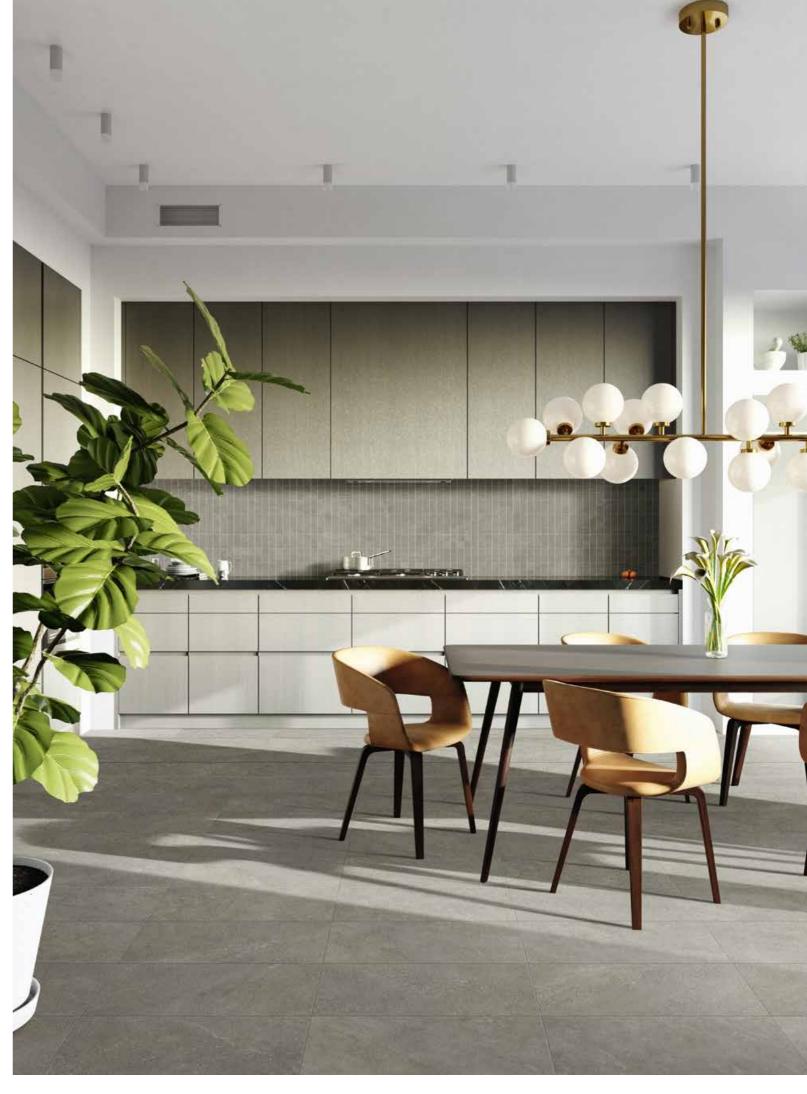

## SMOKE

# GREY MIX (SMOKE – STORM GREY)

Mosaic pieces

12"x14.5" Arabesque Mosaic - 1103070

13.7"x14.5" Wave Mosaic - 1103066

12.5"x15" Leaf Mosaic - 1103068

TYCOON 7

Floor: 12"x24" Storm Grey Floor: 16"x32" Smoke

Wall: 12"x12" Mosaic Storm Grey Floor: 12"x24" Storm Grey

TYCOON

Wall: 13.7"x14.5" Wave Mosaic Grey Mix - 12"x24" Smoke Floor: 12"x24" Smoke

Floor: 12"X24" Smoke

| Colors     | 32"x32"          | 16"x32"          | 24"x48"          | 12"x24"          | 3"x12"           | 12"x12"<br>mosaic<br>(2"x2") | 13.7"x14.5"<br>Wave<br>mosaic | 12"x14.5"<br>Arabesque<br>mosaic | 12.5"x15"<br>Leaf<br>mosaic   | 3"x12"<br>bullnose |
|------------|------------------|------------------|------------------|------------------|------------------|------------------------------|-------------------------------|----------------------------------|-------------------------------|--------------------|
| POLAR      | 1103020<br>Matte | 1103032<br>Matte | 1103219<br>Matte | 1103045<br>Matte | 1103057<br>Matte | 1103061<br>Matte             | Beige Mix                     | Beige Mix<br>1103071<br>Matte    | Beige Mix<br>1103069<br>Matte | 1103065<br>Matte   |
| BUFF       | 1103019<br>Matte | 1103031<br>Matte | 1103218<br>Matte | 1103044<br>Matte | 1103056<br>Matte | 1103060<br>Matte             | 1103067<br>Matte              |                                  |                               | 1103064<br>Matte   |
| SMOKE      | 1103018<br>Matte | 1103030<br>Matte | 1103217<br>Matte | 1103043<br>Matte | 1103055<br>Matte | 1103059<br>Matte             | Grey Mix                      |                                  | Grey Mix                      | 1103063<br>Matte   |
| STORM GREY | 1103017<br>Matte | 1103029<br>Matte | 1103216<br>Matte | 1103042<br>Matte | 1103054<br>Matte | 1103058<br>Matte             | 1103066<br>Matte              | 1103070<br>Matte                 | 1103068<br>Matte              | 1103062<br>Matte   |