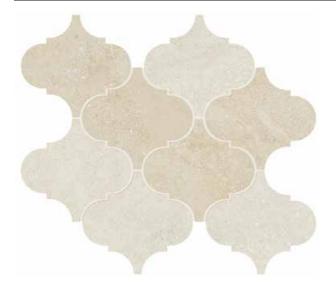

# BEIGE MIX (POLAR – BUFF)

Mosaic pieces

12"x14.5" Arabesque Mosaic - 1103071

13.7"x14.5" Wave Mosaic - 1103067

12.5"x15" Leaf Mosaic - 1103069

# GREY MIX (SMOKE – STORM GREY)

Mosaic pieces

12"x14.5" Arabesque Mosaic - 1103070

13.7"x14.5" Wave Mosaic - 1103066

12.5"x15" Leaf Mosaic - 1103068

TYCOON 7

Floor: 12"x24" Storm Grey Floor: 16"x32" Smoke

Wall: 12"x12" Mosaic Storm Grey Floor: 12"x24" Storm Grey

TYCOON 17

Wall: 12"x14.5" Arabesque Mosaic Beige Mix Floor: 16"x32", 32"x32" Polar

Wall: 13.7"x14.5" Wave Mosaic Beige Mix Floor: 12"x24" Polar

Floor: 3"x12" Storm Grey Wall: 12"x14.5" Arabesque Mosaic Grey Mix

TYCOON

Wall: 13.7"x14.5" Wave Mosaic Grey Mix - 12"x24" Smoke Floor: 12"x24" Smoke

Floor: 12"X24" Smoke

| Colors     | 32"x32"          | 16"x32"          | 24"x48"          | 12"x24"          | 3"x12"           | 12"x12"<br>mosaic<br>(2"x2") | 13.7"x14.5"<br>Wave<br>mosaic | 12"x14.5"<br>Arabesque<br>mosaic | 12.5"x15"<br>Leaf<br>mosaic   | 3"x12"<br>bullnose |
|------------|------------------|------------------|------------------|------------------|------------------|------------------------------|-------------------------------|----------------------------------|-------------------------------|--------------------|
| POLAR      | 1103020<br>Matte | 1103032<br>Matte | 1103219<br>Matte | 1103045<br>Matte | 1103057<br>Matte | 1103061<br>Matte             | Beige Mix                     | Beige Mix<br>1103071<br>Matte    | Beige Mix<br>1103069<br>Matte | 1103065<br>Matte   |
| BUFF       | 1103019<br>Matte | 1103031<br>Matte | 1103218<br>Matte | 1103044<br>Matte | 1103056<br>Matte | 1103060<br>Matte             | 1103067<br>Matte              |                                  |                               | 1103064<br>Matte   |
| SMOKE      | 1103018<br>Matte | 1103030<br>Matte | 1103217<br>Matte | 1103043<br>Matte | 1103055<br>Matte | 1103059<br>Matte             | Grey Mix                      |                                  | Grey Mix                      | 1103063<br>Matte   |
| STORM GREY | 1103017<br>Matte | 1103029<br>Matte | 1103216<br>Matte | 1103042<br>Matte | 1103054<br>Matte | 1103058<br>Matte             | 1103066<br>Matte              | 1103070<br>Matte                 | 1103068<br>Matte              | 1103062<br>Matte   |