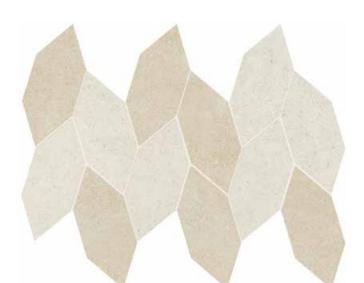

# BEIGE MIX (POLAR – BUFF)

Mosaic pieces

12"x14.5" Arabesque Mosaic - 1103071

13.7"x14.5" Wave Mosaic - 1103067

12.5"x15" Leaf Mosaic - 1103069