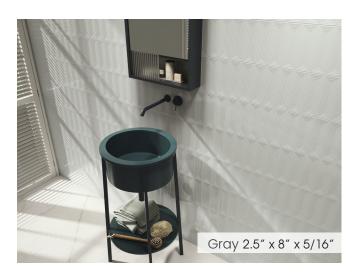

d unusual, stylish and personalized pattern, challenging traditional wall covers.



## **Pumice** 2.5" x 8" x 5/16" IFS2.5x8MP



## White 2.5" x 8" x 5/16" IFS2.5x8MW

| TECHNICAL SPECIFICATIONS        |             |
|---------------------------------|-------------|
| PRODUCT PERFORMANCE             | RESULT      |
| Water Absorption                | 0.5%< E< 3% |
| Thermal Shock Resistance        | Complies    |
| Stain Resistance                | Class 5     |
| Bending Strength                | >47.9 N/mm² |
| Resistance to Acids             | GLA         |
| Resistance to Alkali            | GHA         |
| Resistance to Cleaning Products | GA          |
| Frost Resistance                | Complies    |



Black 2.5" x 8" x 5/16" IFS2.5x8MB



**Gray** 2.5″ x 8″ x 5/16″ IFS2.5x8MG





## CONESTOGATILE