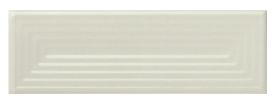

## White 2.5" x 8" x 5/16" IFS2.5x8MW

| TECHNICAL SPECIFICATIONS        |             |
|---------------------------------|-------------|
| PRODUCT PERFORMANCE             | RESULT      |
| Water Absorption                | 0.5%< E< 3% |
| Thermal Shock Resistance        | Complies    |
| Stain Resistance                | Class 5     |
| Bending Strength                | >47.9 N/mm² |
| Resistance to Acids             | GLA         |
| Resistance to Alkali            | GHA         |
| Resistance to Cleaning Products | GA          |
| Frost Resistance                | Complies    |