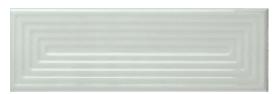

## White 2.5" x 8" x 5/16" IFS2.5x8MW

| TECHNICAL SPECIFICATIONS        |             |
|---------------------------------|-------------|
| PRODUCT PERFORMANCE             | RESULT      |
| Water Absorption                | 0.5%< E< 3% |
| Thermal Shock Resistance        | Complies    |
| Stain Resistance                | Class 5     |
| Bending Strength                | >47.9 N/mm² |
| Resistance to Acids             | GLA         |
| Resistance to Alkali            | GHA         |
| Resistance to Cleaning Products | GA          |
| Frost Resistance                | Complies    |