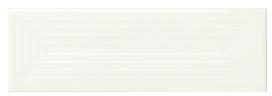

## White 2.5" x 8" x 5/16" IFS2.5x8MW

| TECHNICAL SPECIFICATIONS        |             |
|---------------------------------|-------------|
| PRODUCT PERFORMANCE             | RESULT      |
| Water Absorption                | 0.5%< E< 3% |
| Thermal Shock Resistance        | Complies    |
| Stain Resistance                | Class 5     |
| Bending Strength                | >47.9 N/mm² |
| Resistance to Acids             | GLA         |
| Resistance to Alkali            | GHA         |
| Resistance to Cleaning Products | GA          |
| Frost Resistance                | Complies    |