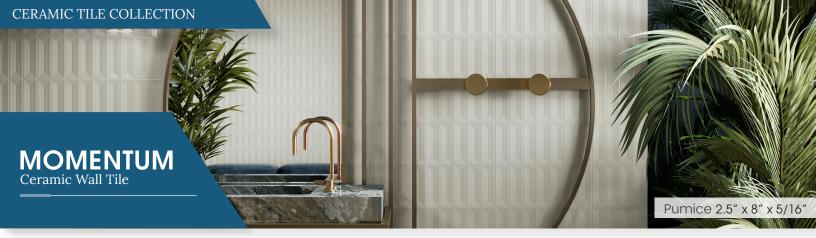

A unique wall tile with its art deco influence creates depth and personality to your walls. With its subtle texture and various shadows, Momentum is a great way to add unusual, stylish and personalized pattern, challenging traditional wall covers.

## CONESTOGATILE