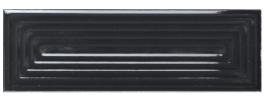

lls. With its subtle texture and various shadows, Momentum is a great way to add unusual, stylish and personalized pattern, challenging traditional wall covers.



## **Pumice** 2.5" x 8" x 5/16" IFS2.5x8MP



## White 2.5" x 8" x 5/16" IFS2.5x8MW

| TECHNICAL SPECIFICATIONS        |             |
|---------------------------------|-------------|
| PRODUCT PERFORMANCE             | RESULT      |
| Water Absorption                | 0.5%< E< 3% |
| Thermal Shock Resistance        | Complies    |
| Stain Resistance                | Class 5     |
| Bending Strength                | >47.9 N/mm² |
| Resistance to Acids             | GLA         |
| Resistance to Alkali            | GHA         |
| Resistance to Cleaning Products | GA          |
| Frost Resistance                | Complies    |



Black 2.5" x 8" x 5/16" IFS2.5x8MB



**Gray** 2.5″ x 8″ x 5/16″ IFS2.5x8MG





## CONESTOGATILE