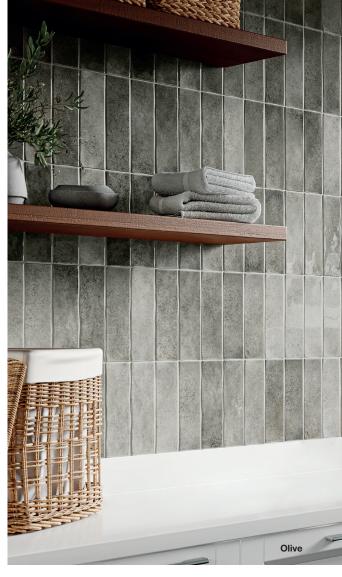

Inspired by a beautiful region in the tranquil Tennessee countryside where picturesque,

clear lakes reflect the high hills and abundant colors that surround them. The Highland Lake Collection masterfully mimics this rippled reflection, featuring an artisanal watercolor ceramic technique crafted into glossy wall tiles. The palette ranges through the four seasons while variations in surface depth create a sense of movement and softness. The handmade aesthetic brings a sense of natural design while adding a splash of modern charisma – helping you reflect your own individual style.

## Highland Lake

**Snow** | V3

3x10 GLOSSY PRESSED | #204199E

Rain | V3

3x10 GLOSSY PRESSED | #204198E

Almond | V3

3x10 GLOSSY PRESSED | #204196E

Olive | V3