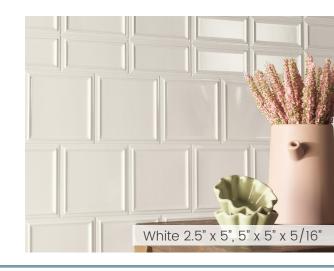

**White** 2.5" x 5" x 5/16" IFS2.5X5MW

**Gray** 2.5" x 5" x 5/16" IFS2.5X5MG

**Cream**2.5" x 5" x 5/16"
IFS2.5X5MC

**White** 2.5" x 6" x 5/16" IFSPICKMW

**Gray** 2.5" x 6" x 5/16" IFSPICKMG

**Cream** 2.5" x 6" x 5/16" IFSPICKMC

**White** 5" x 5" x 5/16" IFS5X5MW

**Gray** 5" x 5" x 5/16" IFS5X5MG

**Cream** 5" x 5" x 5/16" IFS5X5MCR

| TECHNICAL SPECIFICATIONS |                          |
|--------------------------|--------------------------|
| PRODUCT PERFORMANCE      | RESULT                   |
| Water Absorption         | 14.95% / Resistant       |
| Breaking Strength        | Min. 600 / Resistant     |
| Crazing Resistance       | Resistant                |
| Stain Resistance         | Min. Class 3 / Resistant |
| Chemical Resistance      | Resistant                |
| Frost Resistance         | Indoor Only              |