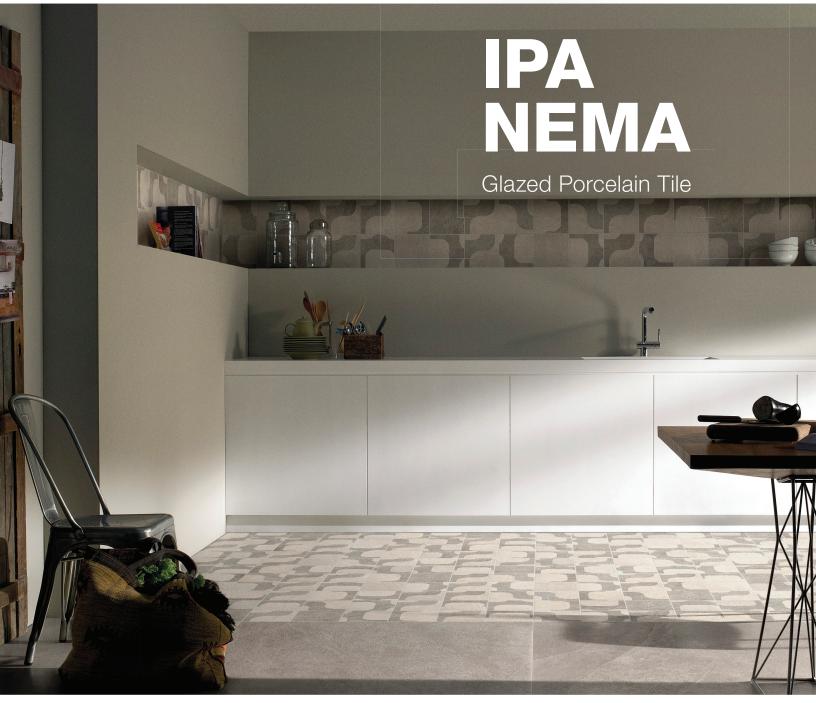

Ipanema, eternal inspiration, was designed through the creative eye of Oskar Metsavaht. From art to design, landscape to geometry – Neotropical is the concept here. A contemporary and "carioca" look.

A particular path designed on chromatic compositions. Black and white tones of small stones found on Portuguese boardwalks were translated into close-ups.

The pure geometry of the square or sinuosity of the mosaic that alters the scale and expands the beauty of famous "cariocas" sidewalks.

## Ipanema

#### Glazed Porcelain Tile