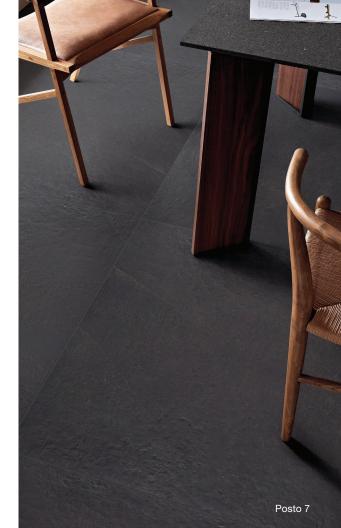

#### Neotropical Black Mix | V3

8x8 NAT RECT #12887E

#### Posto 7 | V3

| Product Size<br>Inches | THICKNESS<br>MM | LBS/<br>CARTON | PCS/<br>CARTON | SF/<br>CARTON | SF/<br>PALLET | LBS/<br>PALLET | CARTON/<br>PALLET |
|------------------------|-----------------|----------------|----------------|---------------|---------------|----------------|-------------------|
| 12x24                  | 10              | 70.99          | 8              | 15.71         | 628.40        | 2,889          | 40                |
| 48x48                  | 10              | 74.29          | 1              | 15.39         | 554.04        | 2,725          | 36                |
| 8x8                    | 9.5             | 15             | 8              | 3.44          | 495.36        | 2,210          | 144               |
| 12x12 Mosaic           | 10              | 35             | 10             | 9.56          | 343.98        | 1,310          | 36                |