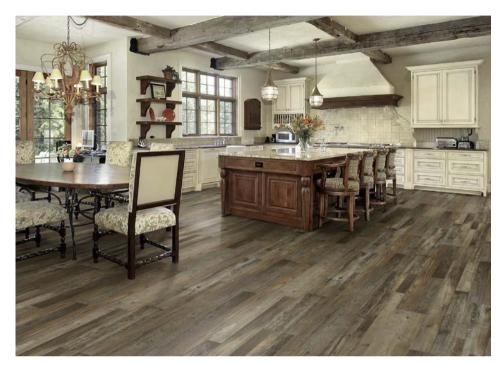

## Del Ray

**Del Ray** is a great modern spin on a rustic multi width look. Easy to coordinate and decorate with any of these four very different yet distinguished looks. **Del Ray** is a proven winner as its stylish appearance will enhance any environment. **Del Ray** is a WPC with a 20 Mil ceramic bead finish, attached IXPE cushion, and locked together with the Unilin Locking System