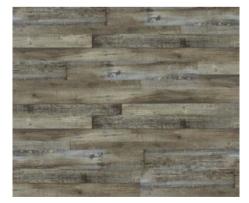

## Del Ray

**Del Ray** is a great modern spin on a rustic multi width look. Easy to coordinate and decorate with any of these four very different yet distinguished looks. **Del Ray** is a proven winner as its stylish appearance will enhance any environment. **Del Ray** is a WPC with a 20 Mil ceramic bead finish, attached IXPE cushion, and locked together with the Unilin Locking System

**TIMBERLAND** 

**CAYENNE** 

**ASH** 

**BARNWOOD** 

<sup>\*\*</sup>Specifications are based on averages from manufacturing process and may vary within normal industry tolerances. Components may be changed without notice due to raw material shortages and/or technological improvements. Such variances do not affect performance.\*\*