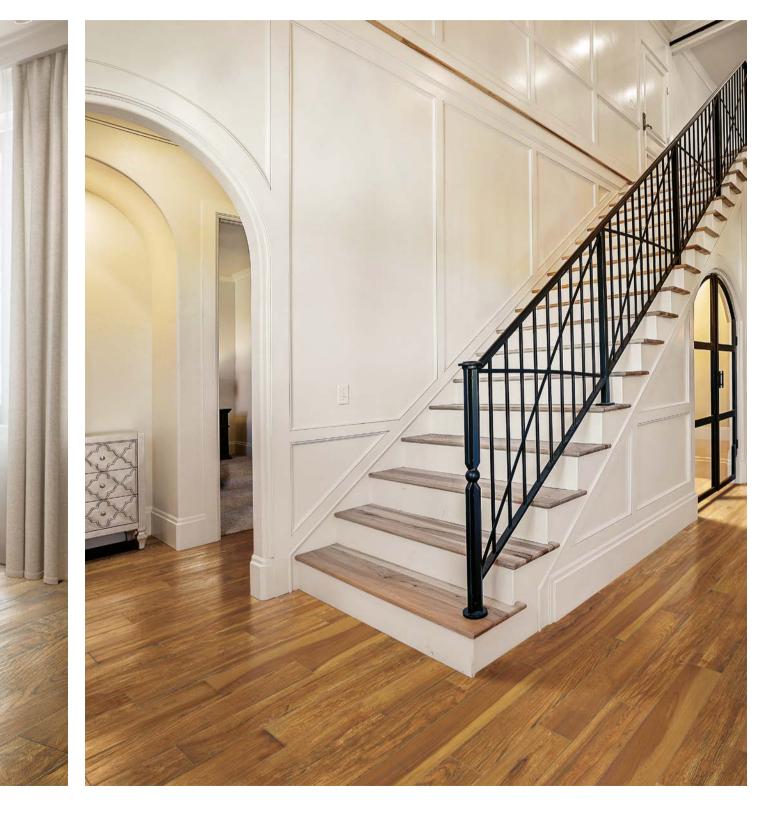

The Lacquered Wood collection by Milestone is a wood look porcelain tile imagining of hand-finished lacquered wood. Rich, dramatic tones and the artful recreation of the knots, grains and texture of finished natural wood flooring are presented in six color options ranging from cool white to bolder brown and chocolate shades.

The refined look of Lacquered Wood is suitable for any project where the look of hardwood is desired, but easy maintenance is required.

5