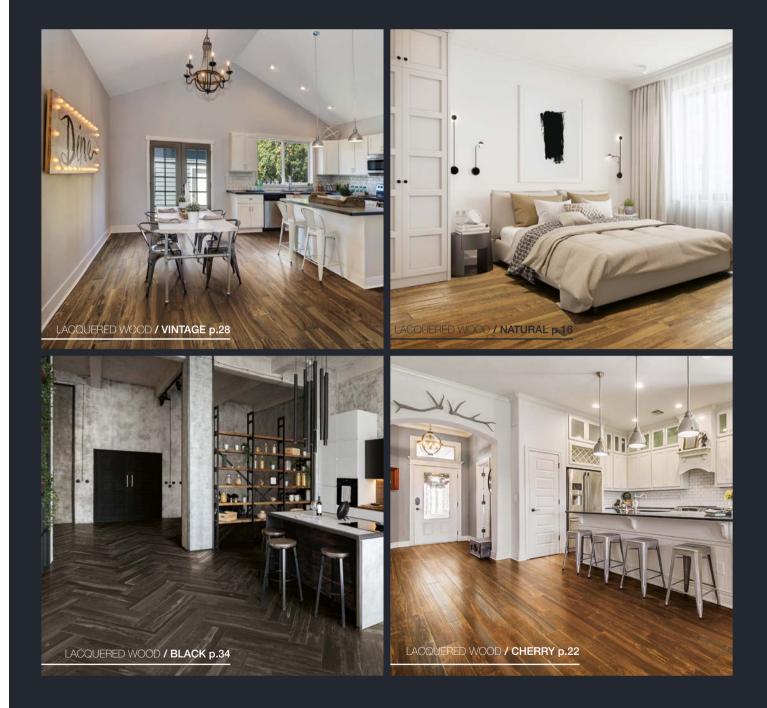

#### LACQUERED WOOD / CHERRY

### LACQUERED WOOD / VINTAGE

## LACQUERED WOOD / BLACK

#### LACQUERED WOOD / NATURAL

6"x36" / NATURAL