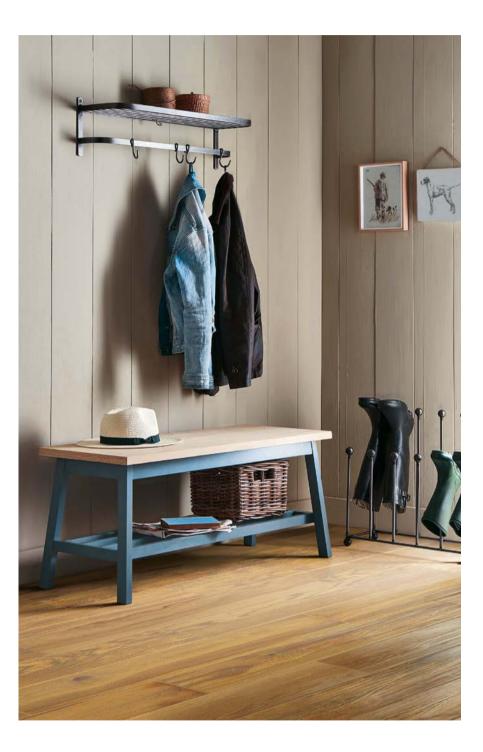

The refined look of Lacquered Wood is suitable for any project where the look of hardwood is desired, but easy maintenance is required.

5