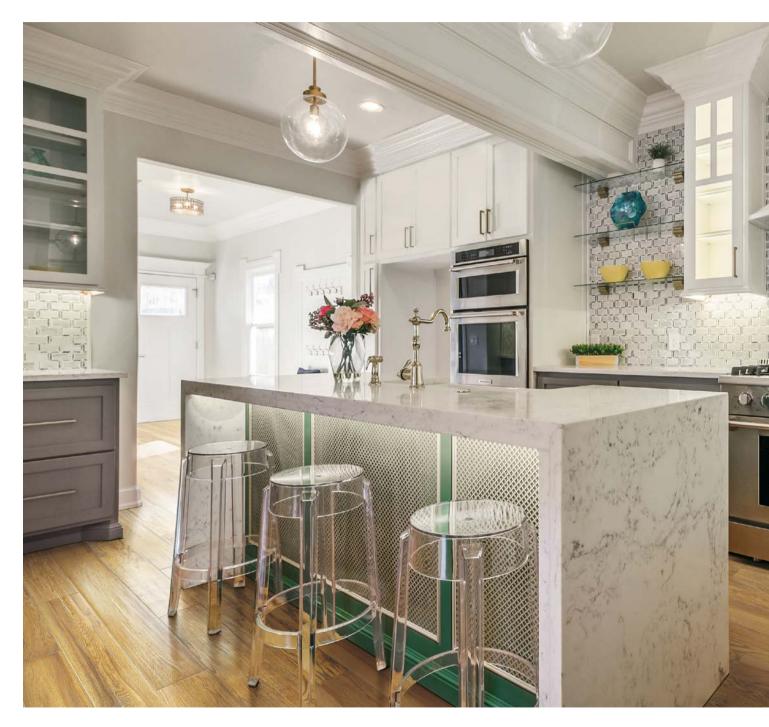

The Lacquered Wood collection by Milestone is a wood look porcelain tile imagining of hand-finished lacquered wood. Rich, dramatic tones and the artful recreation of the knots, grains and texture of finished natural wood flooring are presented in six color options ranging from cool white to bolder brown and chocolate shades.

The refined look of Lacquered Wood is suitable for any project where the look of hardwood is desired, but easy maintenance is required.

5