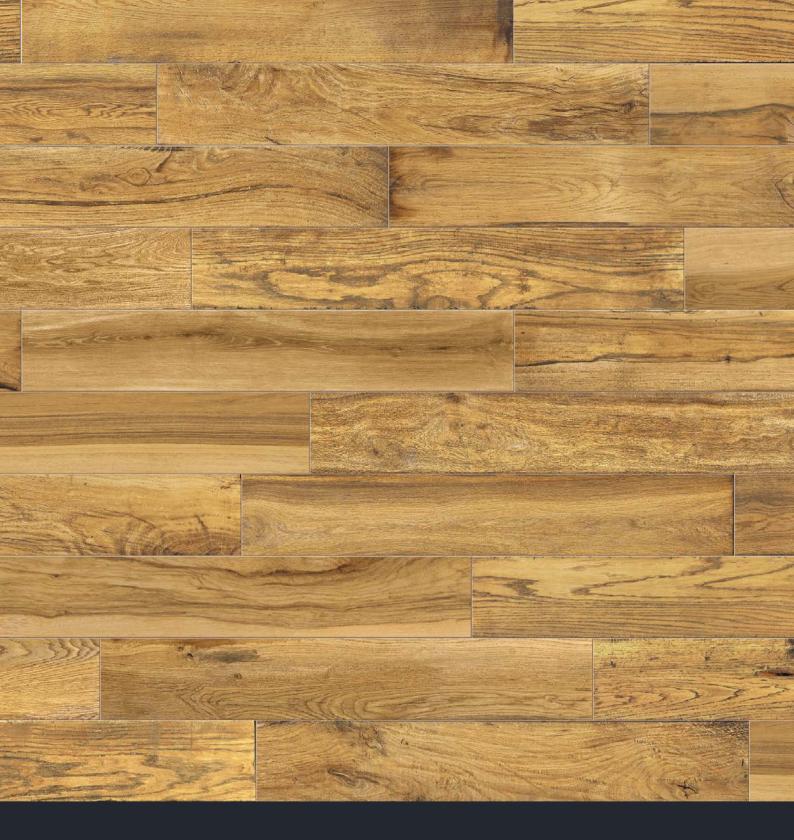

The Lacquered Wood collection by Milestone is a wood look porcelain tile imagining of hand-finished lacquered wood. Rich, dramatic tones and the artful recreation of the knots, grains and texture of finished natural wood flooring are presented in six color options ranging from cool white to bolder brown and chocolate shades.

The refined look of Lacquered Wood is suitable for any project where the look of hardwood is desired, but easy maintenance is required.

5

#### LACQUERED WOOD / NATURAL

6"x36" / NATURAL