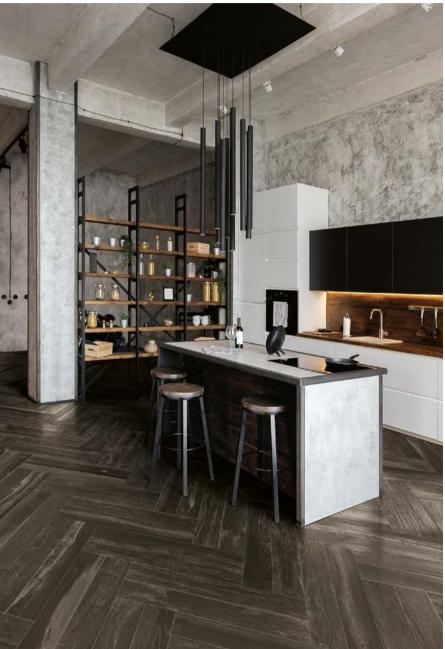

The Lacquered Wood collection by Milestone is a wood look porcelain tile imagining of hand-finished lacquered wood. Rich, dramatic tones and the artful recreation of the knots, grains and texture of finished natural wood flooring are presented in six color options ranging from cool white to bolder brown and chocolate shades.

The refined look of Lacquered Wood is suitable for any project where the look of hardwood is desired, but easy maintenance is required.

5

## LACQUERED WOOD / BLACK