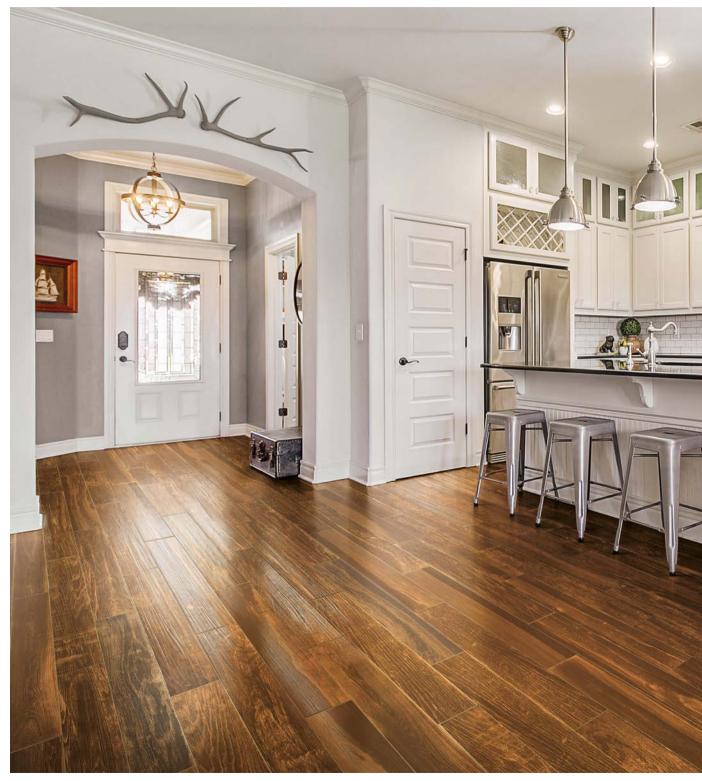

The Lacquered Wood collection by Milestone is a wood look porcelain tile imagining of hand-finished lacquered wood. Rich, dramatic tones and the artful recreation of the knots, grains and texture of finished natural wood flooring are presented in six color options ranging from cool white to bolder brown and chocolate shades.

The refined look of Lacquered Wood is suitable for any project where the look of hardwood is desired, but easy maintenance is required.

5