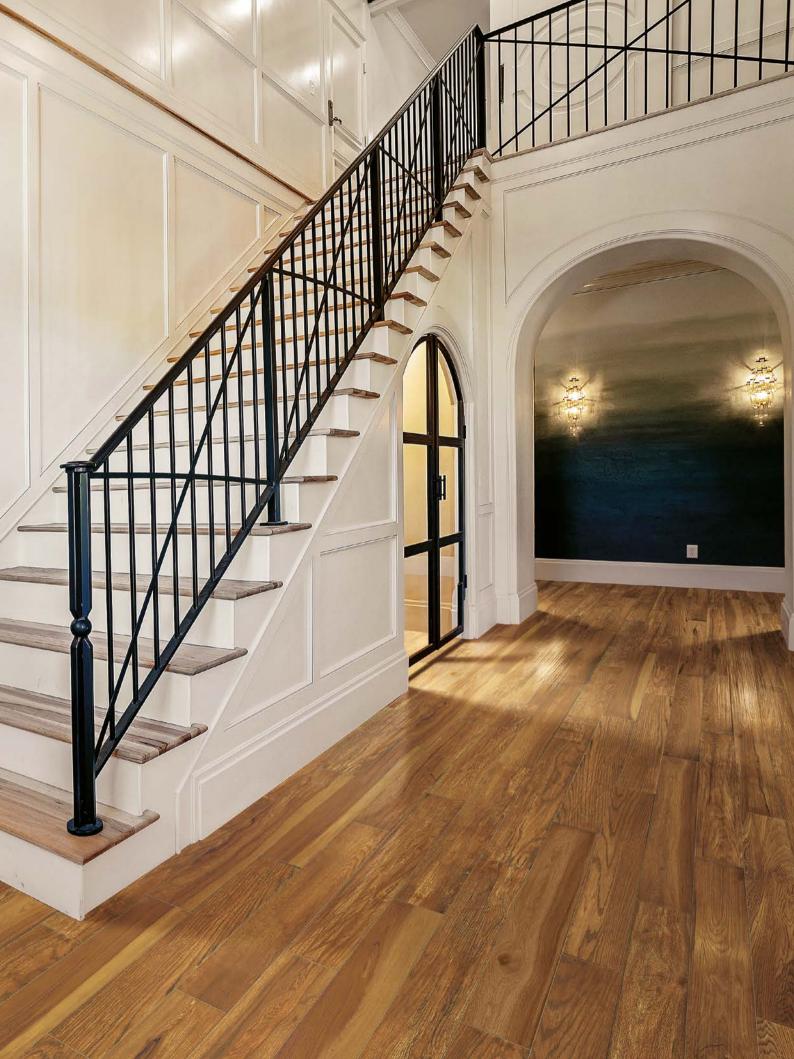

The Lacquered Wood collection by Milestone is a wood look porcelain tile imagining of hand-finished lacquered wood. Rich, dramatic tones and the artful recreation of the knots, grains and texture of finished natural wood flooring are presented in six color options ranging from cool white to bolder brown and chocolate shades.

The refined look of Lacquered Wood is suitable for any project where the look of hardwood is desired, but easy maintenance is required.

5