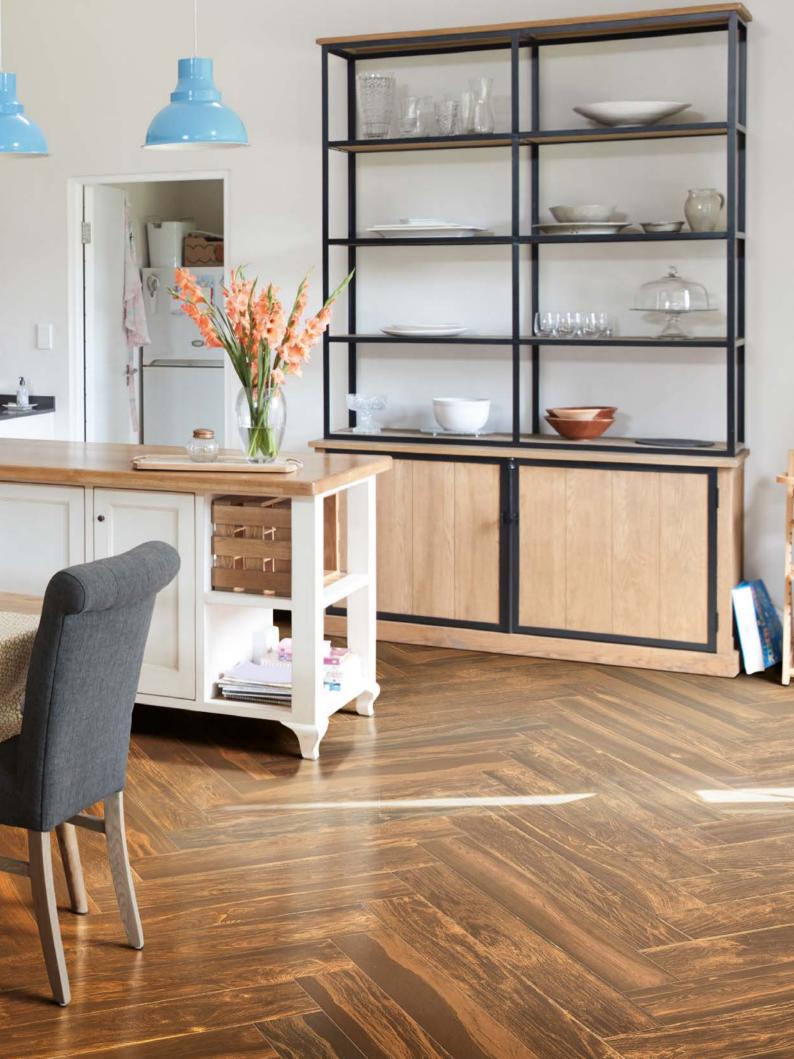

The Lacquered Wood collection by Milestone is a wood look porcelain tile imagining of hand-finished lacquered wood. Rich, dramatic tones and the artful recreation of the knots, grains and texture of finished natural wood flooring are presented in six color options ranging from cool white to bolder brown and chocolate shades.

The refined look of Lacquered Wood is suitable for any project where the look of hardwood is desired, but easy maintenance is required.

5