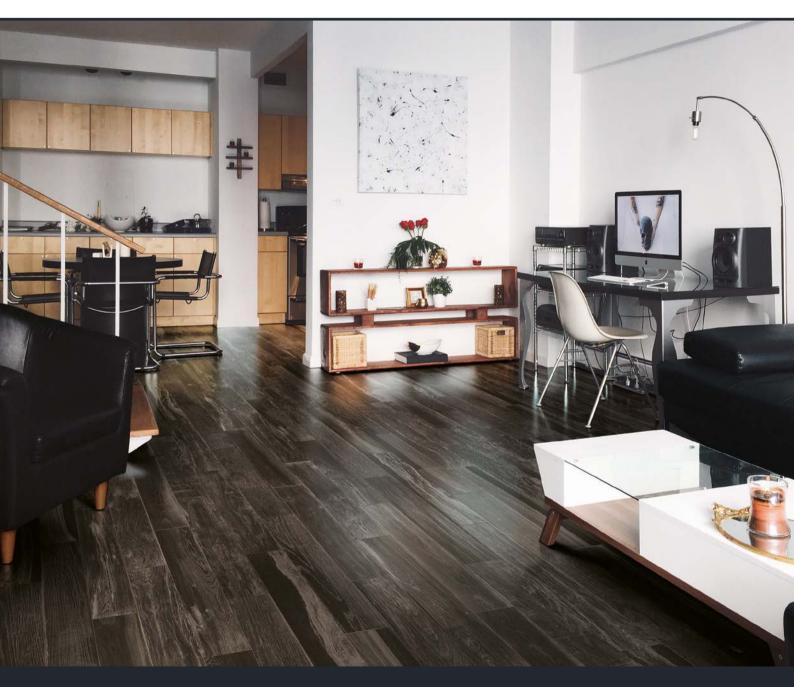

The Lacquered Wood collection by Milestone is a wood look porcelain tile imagining of hand-finished lacquered wood. Rich, dramatic tones and the artful recreation of the knots, grains and texture of finished natural wood flooring are presented in six color options ranging from cool white to bolder brown and chocolate shades.

The refined look of Lacquered Wood is suitable for any project where the look of hardwood is desired, but easy maintenance is required.

5