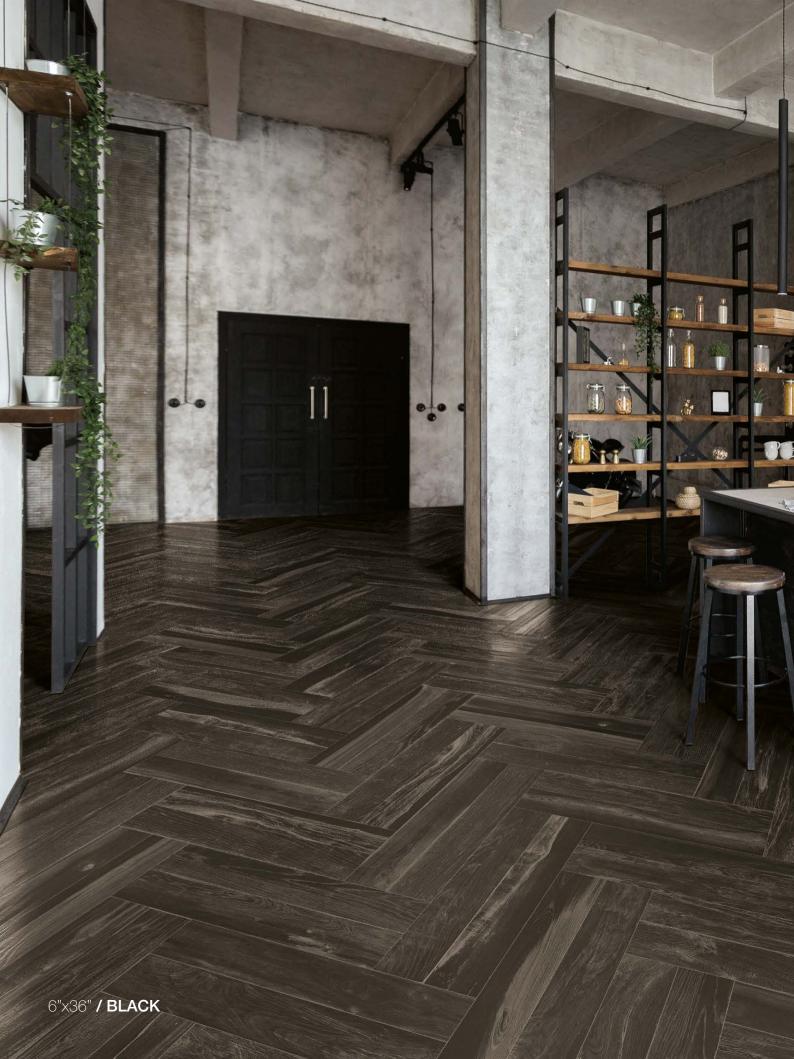

The Lacquered Wood collection by Milestone is a wood look porcelain tile imagining of hand-finished lacquered wood. Rich, dramatic tones and the artful recreation of the knots, grains and texture of finished natural wood flooring are presented in six color options ranging from cool white to bolder brown and chocolate shades.





The refined look of Lacquered Wood is suitable for any project where the look of hardwood is desired, but easy maintenance is required.

5





#### LACQUERED WOOD / WHITE

# <sup>8</sup> **LACQUERED WOOD**













#### LACQUERED WOOD / HONEY











#### LACQUERED WOOD / NATURAL



6"x36" / NATURAL











#### LACQUERED WOOD / CHERRY













### LACQUERED WOOD / VINTAGE















## LACQUERED WOOD / BLACK

# 36 LACQUERED WOOD











#### SIZES & SHADE VARIATION

#### sizes:

6"x36"

Pressed/Glossy

1101633 Black 1101634 White 1101635 Cherry 1101636 Natural 1101637 Honey 1101638 Vintage

Colors shown may vary from actual product. Final selection should be made from actual product samples.

LACQUERED WOOD / FINE PORCELAIN STONEWARE MADE IN THE USA.







#### Technical Specifications

### This product meets or exceeds all standards described in ANSI A137.1 & A137.3. Este product cumple o exceed todos los estandares de ANSI A137.1 & A137.3.

|    | SPECS                                 | TEST METHOD    | INDUSTRY STANDARD                                                                                                                    | MILE®stone VALUES               |            |
|----|---------------------------