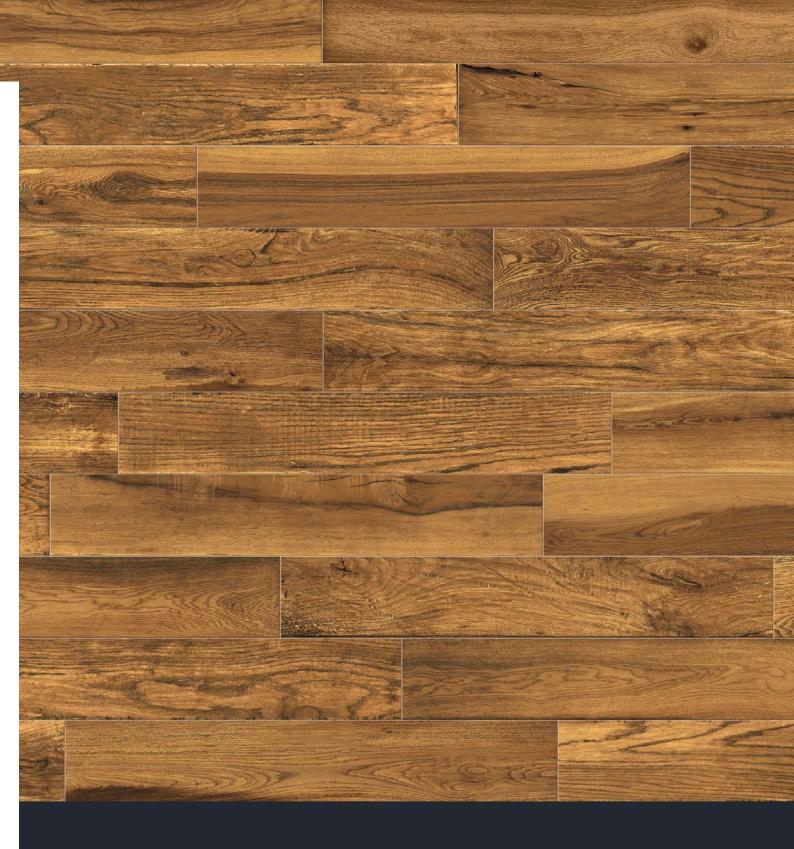

The Lacquered Wood collection by Milestone is a wood look porcelain tile imagining of hand-finished lacquered wood. Rich, dramatic tones and the artful recreation of the knots, grains and texture of finished natural wood flooring are presented in six color options ranging from cool white to bolder brown and chocolate shades.





The refined look of Lacquered Wood is suitable for any project where the look of hardwood is desired, but easy maintenance is required.

5





#### LACQUERED WOOD / WHITE

# <sup>8</sup> **LACQUERED WOOD**













#### LACQUERED WOOD / HONEY











#### LACQUERED WOOD / NATURAL



6"x36" / NATURAL











#### LACQUERED WOOD / CHERRY













### LACQUERED WOOD / VINTAGE















## LACQUERED WOOD / BLACK

# 36 LACQUERED WOOD











#### SIZES & SHADE VARIATION

#### sizes:

6"x36"

Pressed/Glossy

1101633 Black 1101634 White 1101635 Cherry 1101636 Natural 1101637 Honey 1101638 Vintage

Colors shown may vary from actual product. Final selection should be made from actual product samples.

LACQUERED WOOD / FINE PORCELAIN STONEWARE MADE IN THE USA.







#### Technical Specifications

### This product meets or exceeds all standards described in ANSI A137.1 & A137.3. Este product cumple o exceed todos los estandares de ANSI A137.1 & A137.3.

|    | SPECS                                 | TEST METHOD    | INDUSTRY S