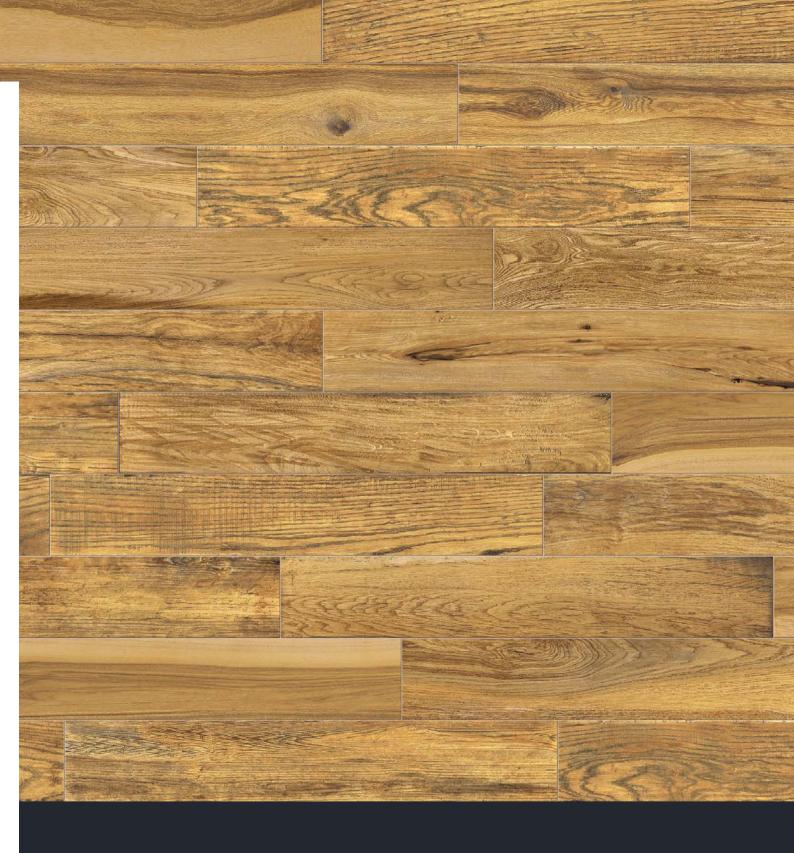

The Lacquered Wood collection by Milestone is a wood look porcelain tile imagining of hand-finished lacquered wood. Rich, dramatic tones and the artful recreation of the knots, grains and texture of finished natural wood flooring are presented in six color options ranging from cool white to bolder brown and chocolate shades.

The refined look of Lacquered Wood is suitable for any project where the look of hardwood is desired, but easy maintenance is required.

5

#### LACQUERED WOOD / NATURAL

6"x36" / NATURAL