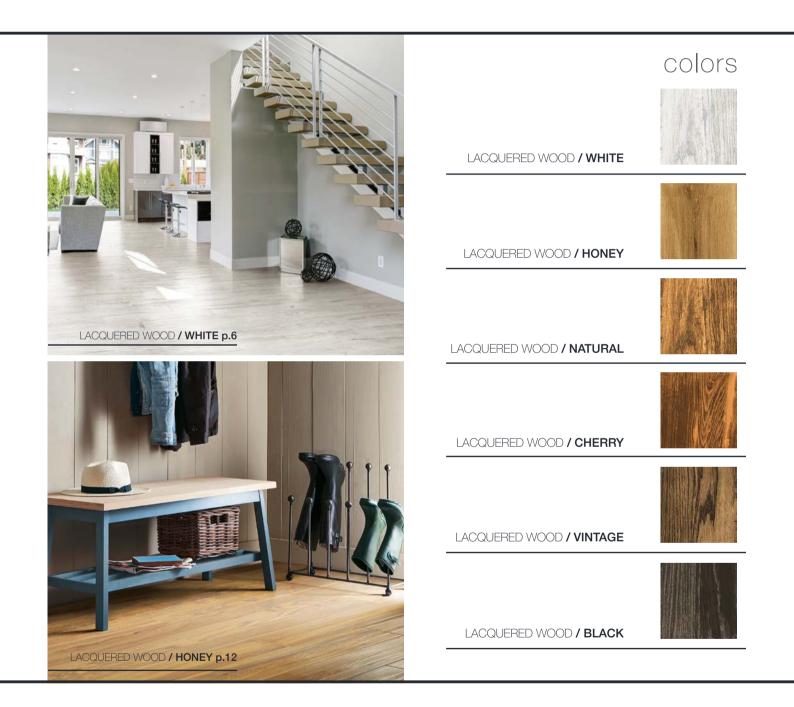

#### LACQUERED WOOD / WHITE

#### LACQUERED WOOD / HONEY

#### LACQUERED WOOD / NATURAL

6"x36" / NATURAL