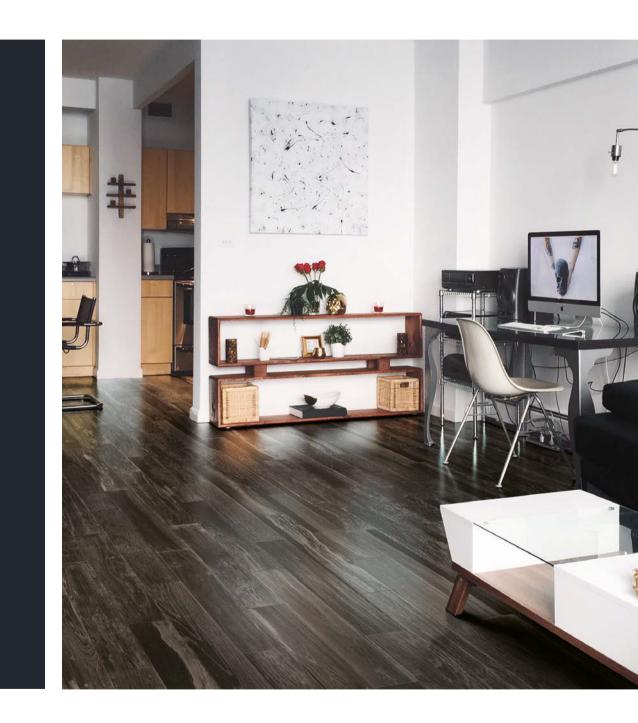

The Lacquered Wood collection by Milestone is a wood look porcelain tile imagining of hand-finished lacquered wood. Rich, dramatic tones and the artful recreation of the knots, grains and texture of finished natural wood flooring are presented in six color options ranging from cool white to bolder brown and chocolate shades.

The refined look of Lacquered Wood is suitable for any project where the look of hardwood is desired, but easy maintenance is required.

5