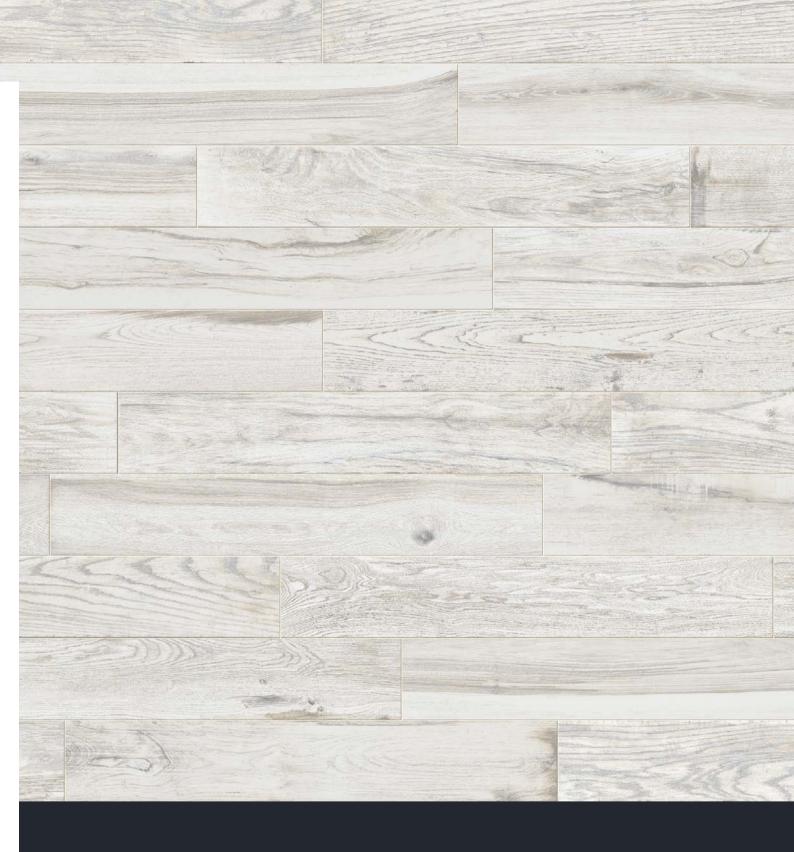

The Lacquered Wood collection by Milestone is a wood look porcelain tile imagining of hand-finished lacquered wood. Rich, dramatic tones and the artful recreation of the knots, grains and texture of finished natural wood flooring are presented in six color options ranging from cool white to bolder brown and chocolate shades.





The refined look of Lacquered Wood is suitable for any project where the look of hardwood is desired, but easy maintenance is required.

5





#### LACQUERED WOOD / WHITE

# <sup>8</sup> **LACQUERED WOOD**













#### LACQUERED WOOD / HONEY











#### LACQUERED WOOD / NATURAL



6"x36" / NATURAL











#### LACQUERED WOOD / CHERRY













### LACQUERED WOOD / VINTAGE















## LACQUERED WOOD / BLACK

# 36 LACQUERED WOOD











#### SIZES & SHADE VARIATION

#### sizes:

6"x36"

Pressed/Glossy

1101633 Black 1101634 White 1101635 Cherry 1101636 Natural 1101637 Honey 1101638 Vintage

Colors shown may vary from actual product. Final selection should be made from actual product samples.

LACQUERED WOOD / FINE PORCELAIN STONEWARE MADE IN THE USA.







#### Technical Specifications

### This product meets or exceeds all standards described in ANSI A137.1 & A137.3. Este product cumple o exceed todos