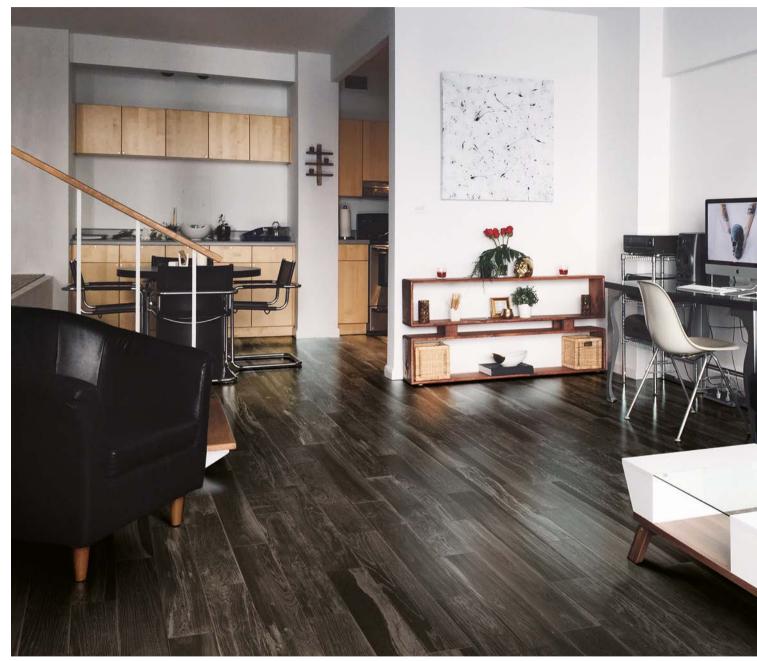

The Lacquered Wood collection by Milestone is a wood look porcelain tile imagining of hand-finished lacquered wood. Rich, dramatic tones and the artful recreation of the knots, grains and texture of finished natural wood flooring are presented in six color options ranging from cool white to bolder brown and chocolate shades.

The refined look of Lacquered Wood is suitable for any project where the look of hardwood is desired, but easy maintenance is required.

5