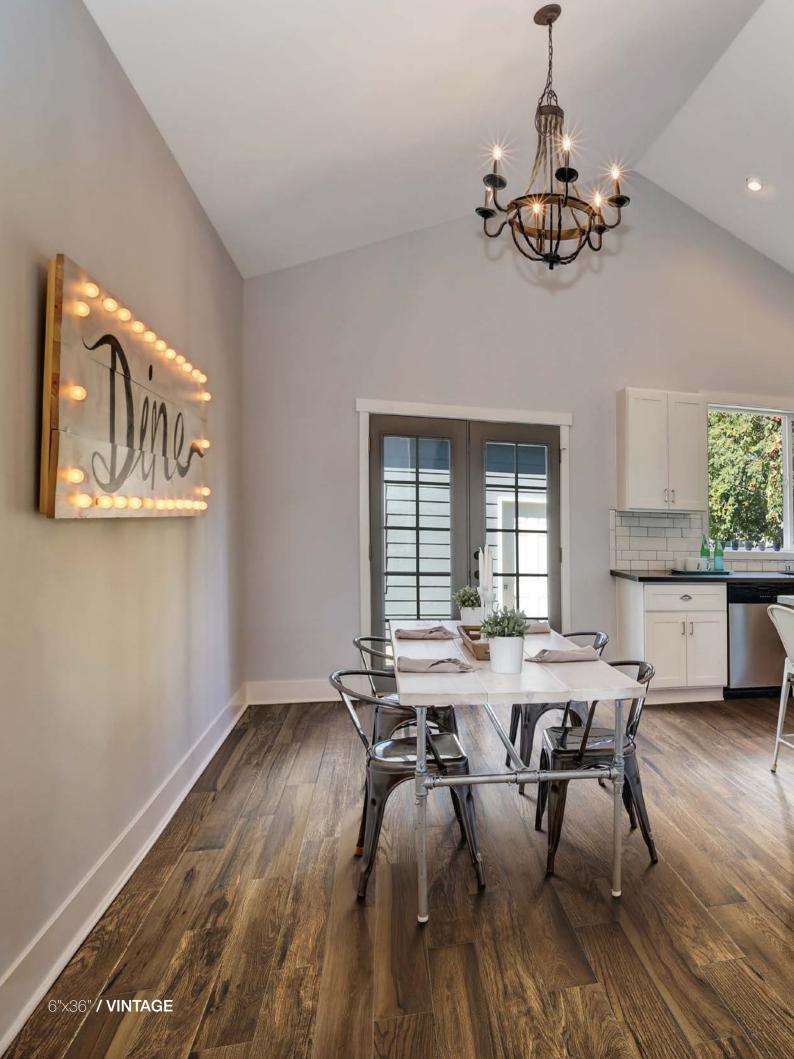

The Lacquered Wood collection by Milestone is a wood look porcelain tile imagining of hand-finished lacquered wood. Rich, dramatic tones and the artful recreation of the knots, grains and texture of finished natural wood flooring are presented in six color options ranging from cool white to bolder brown and chocolate shades.





The refined look of Lacquered Wood is suitable for any project where the look of hardwood is desired, but easy maintenance is required.

5





#### LACQUERED WOOD / WHITE

# <sup>8</sup> **LACQUERED WOOD**













#### LACQUERED WOOD / HONEY











#### LACQUERED WOOD / NATURAL



6"x36" / NATURAL











#### LACQUERED WOOD / CHERRY













### LACQUERED WOOD / VINTAGE















## LACQUERED WOOD / BLACK

# 36 LACQUERED WOOD











#### SIZES & SHADE VARIATION

#### sizes:

6"x36"

Pressed/Glossy

1101633 Black 1101634 White 1101635 Cherry 1101636 Natural 1101637 Honey 1101638 Vintage

Colors shown may vary from actual product. Final selection should be made from actual product samples.

LACQUERED WOOD / FINE PORCELAIN STONEWARE MADE IN THE USA.







#### Technical Specifications

### This product meets or exceeds all standards described in ANSI A137.1 & A137.3. Este product cumple o exceed todos los estandares de ANSI A137.1 & A137.3.

|    | SPECS                                 | TEST METHOD    | INDUSTRY STANDARD                                                                                                                    | MILE®stone VALUES