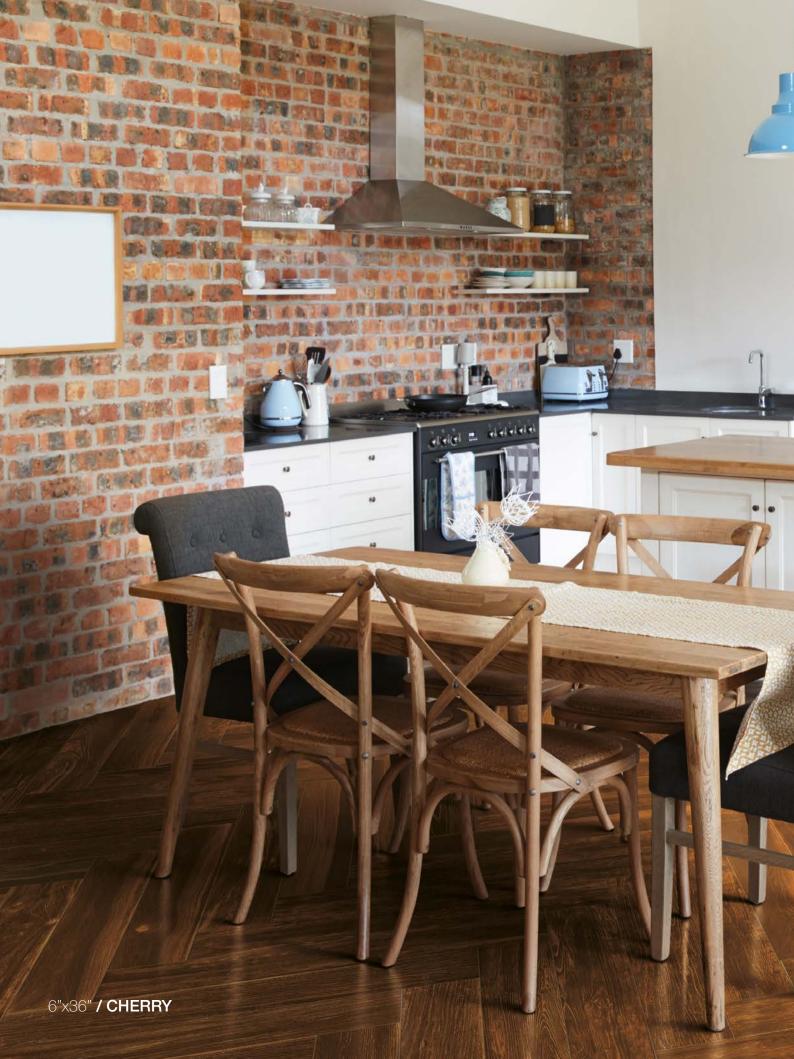

The Lacquered Wood collection by Milestone is a wood look porcelain tile imagining of hand-finished lacquered wood. Rich, dramatic tones and the artful recreation of the knots, grains and texture of finished natural wood flooring are presented in six color options ranging from cool white to bolder brown and chocolate shades.





The refined look of Lacquered Wood is suitable for any project where the look of hardwood is desired, but easy maintenance is required.

5





#### LACQUERED WOOD / WHITE

# <sup>8</sup> **LACQUERED WOOD**













#### LACQUERED WOOD / HONEY











#### LACQUERED WOOD / NATURAL



6"x36" / NATURAL











#### LACQUERED WOOD / CHERRY













### LACQUERED WOOD / VINTAGE















## LACQUERED WOOD / BLACK

# 36 LACQUERED WOOD











#### SIZES & SHADE VARIATION

#### sizes:

6"x36"

Pressed/Glossy

1101633 Black 1101634 White 1101635 Cherry 1101636 Natural 1101637 Honey 1101638 Vintage

Colors shown may vary from actual product. Final selection should be made from actual product samples.

LACQUERED WOOD / FINE PORCELAIN STONEWARE MADE IN THE USA.







#### Technical Specifications

### This product meets or exceeds all standards described in ANSI A137.1 & A137.3. Este product cumple o exceed todos los estandares de ANSI A137.1 & A137.3.

|    | SPECS                                 | TEST METHOD    | INDUSTRY STANDARD