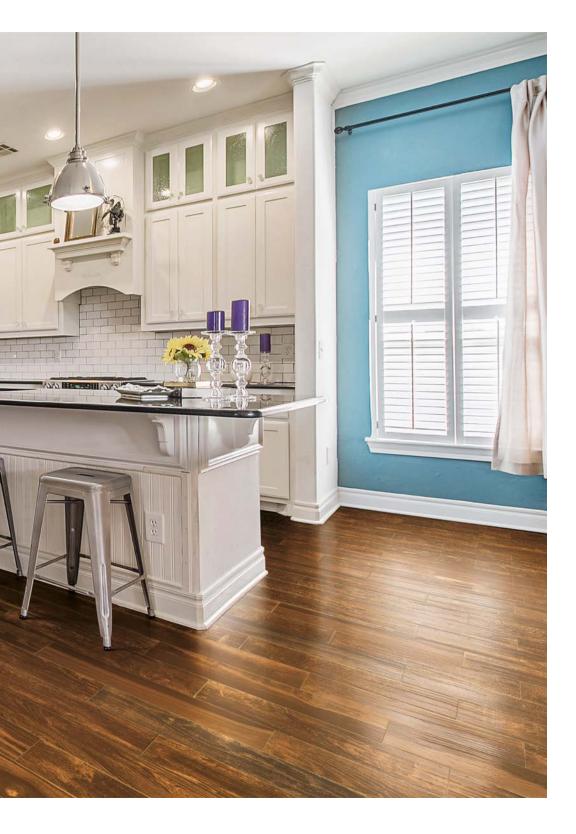

The Lacquered Wood collection by Milestone is a wood look porcelain tile imagining of hand-finished lacquered wood. Rich, dramatic tones and the artful recreation of the knots, grains and texture of finished natural wood flooring are presented in six color options ranging from cool white to bolder brown and chocolate shades.

The refined look of Lacquered Wood is suitable for any project where the look of hardwood is desired, but easy maintenance is required.

5