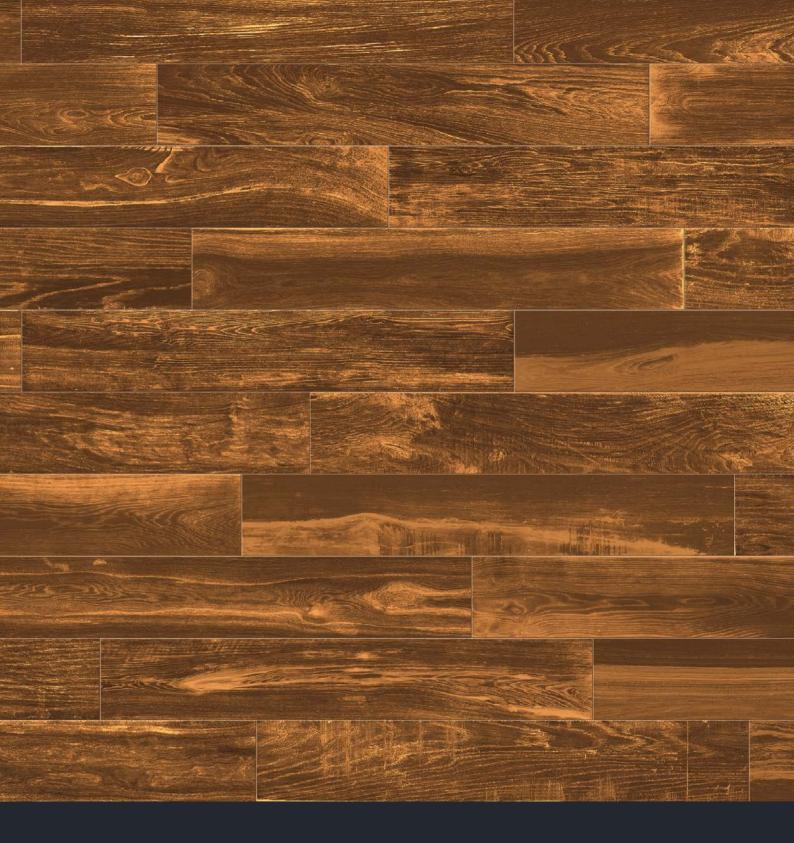

The Lacquered Wood collection by Milestone is a wood look porcelain tile imagining of hand-finished lacquered wood. Rich, dramatic tones and the artful recreation of the knots, grains and texture of finished natural wood flooring are presented in six color options ranging from cool white to bolder brown and chocolate shades.

The refined look of Lacquered Wood is suitable for any project where the look of hardwood is desired, but easy maintenance is required.

5