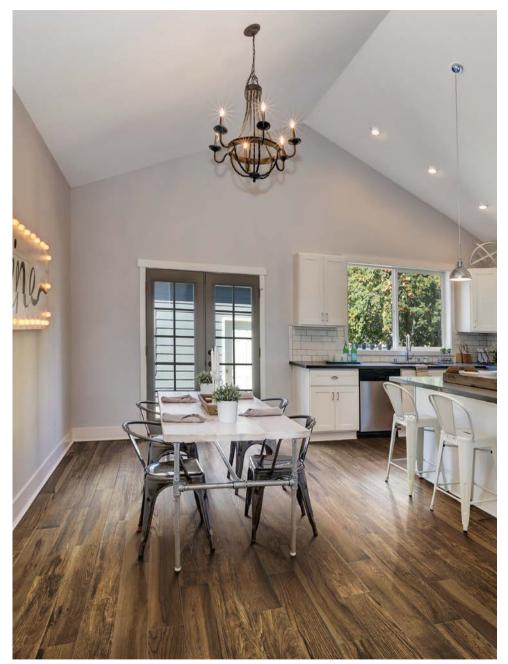

The Lacquered Wood collection by Milestone is a wood look porcelain tile imagining of hand-finished lacquered wood. Rich, dramatic tones and the artful recreation of the knots, grains and texture of finished natural wood flooring are presented in six color options ranging from cool white to bolder brown and chocolate shades.

The refined look of Lacquered Wood is suitable for any project where the look of hardwood is desired, but easy maintenance is required.

5