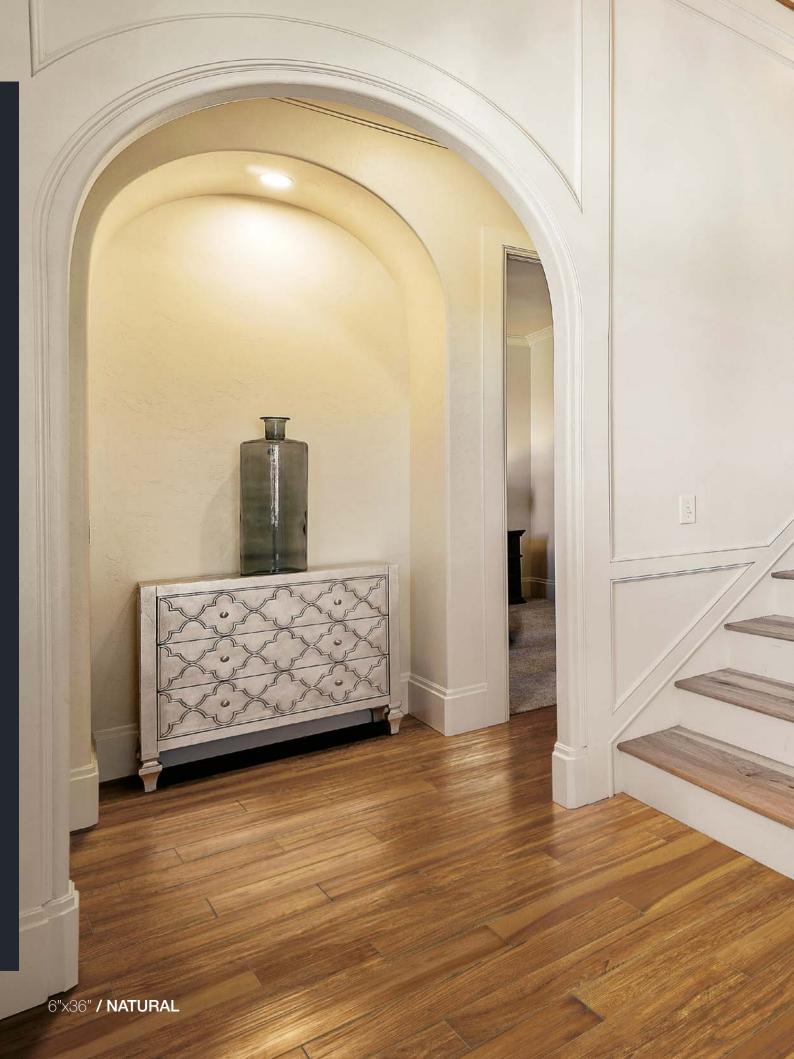

The Lacquered Wood collection by Milestone is a wood look porcelain tile imagining of hand-finished lacquered wood. Rich, dramatic tones and the artful recreation of the knots, grains and texture of finished natural wood flooring are presented in six color options ranging from cool white to bolder brown and chocolate shades.





The refined look of Lacquered Wood is suitable for any project where the look of hardwood is desired, but easy maintenance is required.

5





#### LACQUERED WOOD / WHITE

# <sup>8</sup> **LACQUERED WOOD**













#### LACQUERED WOOD / HONEY











#### LACQUERED WOOD / NATURAL



6"x36" / NATURAL











#### LACQUERED WOOD / CHERRY













### LACQUERED WOOD / VINTAGE















## LACQUERED WOOD / BLACK

# 36 LACQUERED WOOD











#### SIZES & SHADE VARIATION

#### sizes:

6"x36"

Pressed/Glossy

1101633 Black 1101634 White 1101635 Cherry 1101636 Natural 1101637 Honey 1101638 Vintage

Colors shown may vary from actual product. Final selection should be made from actual product samples.

LACQUERED WOOD / FINE PORCELAIN STONEWARE MADE IN THE USA.







#### Technical Specifications

### This product meets or exceeds all standards described in ANSI A137.1 & A137.3. Este product cumple o exceed todos los estandares de ANSI A137.1 & A137.3.

|    | SPECS                                 | TEST METHOD    | INDUSTRY STANDARD