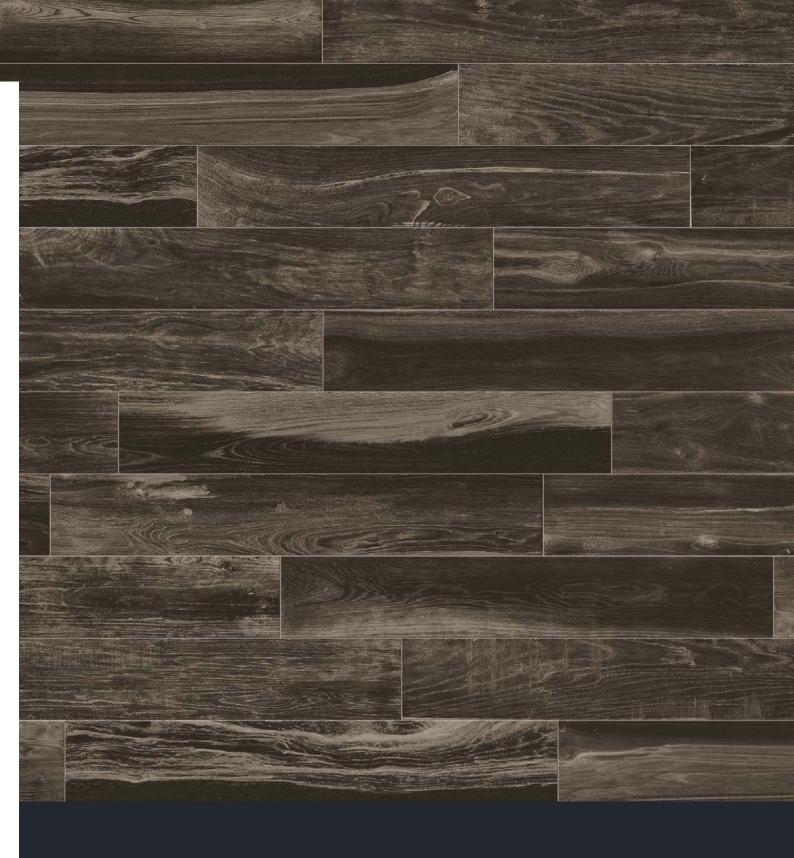

The Lacquered Wood collection by Milestone is a wood look porcelain tile imagining of hand-finished lacquered wood. Rich, dramatic tones and the artful recreation of the knots, grains and texture of finished natural wood flooring are presented in six color options ranging from cool white to bolder brown and chocolate shades.





The refined look of Lacquered Wood is suitable for any project where the look of hardwood is desired, but easy maintenance is required.

5





#### LACQUERED WOOD / WHITE

# <sup>8</sup> **LACQUERED WOOD**













#### LACQUERED WOOD / HONEY











#### LACQUERED WOOD / NATURAL



6"x36" / NATURAL











#### LACQUERED WOOD / CHERRY













### LACQUERED WOOD / VINTAGE















## LACQUERED WOOD / BLACK

# 36 LACQUERED WOOD











#### SIZES & SHADE VARIATION

#### sizes:

6"x36"

Pressed/Glossy

1101633 Black 1101634 White 1101635 Cherry 1101636 Natural 1101637 Honey 1101638 Vintage

Colors shown may vary from actual product. Final selection should be made from actual product samples.

LACQUERED WOOD / FINE PORCELAIN STONEWARE MADE IN THE USA.







#### Technical Specifications

### This product meets or exceeds all standards described in ANSI A137.1 & A137.3. Este product cumple o exceed todos los estandares de ANSI A137.1 & A137.3.

|    | SPECS                                 | TEST METHOD    | INDUSTRY STANDARD                                                                                                                    | MILE®stone VALUES