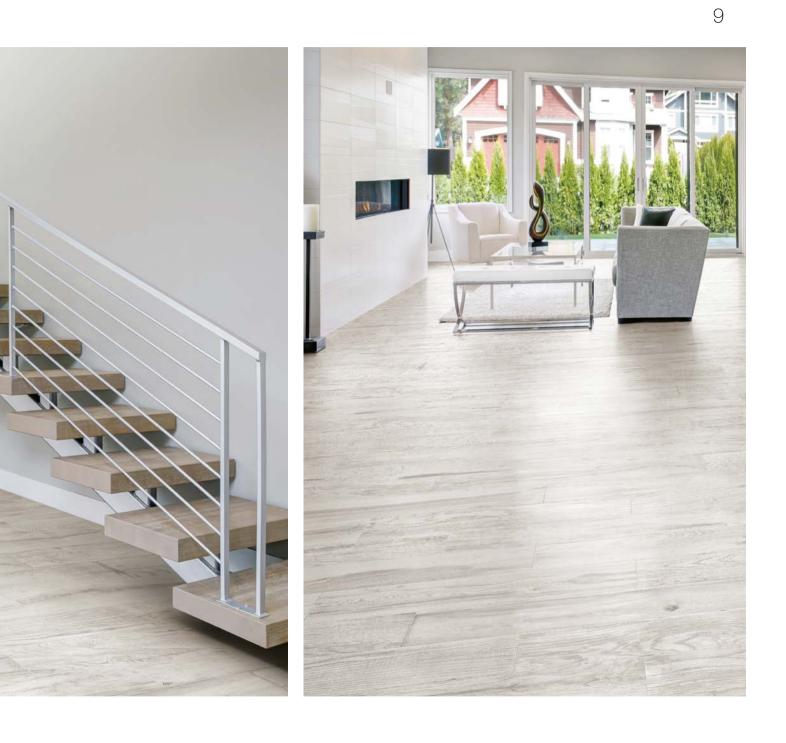

The Lacquered Wood collection by Milestone is a wood look porcelain tile imagining of hand-finished lacquered wood. Rich, dramatic tones and the artful recreation of the knots, grains and texture of finished natural wood flooring are presented in six color options ranging from cool white to bolder brown and chocolate shades.





The refined look of Lacquered Wood is suitable for any project where the look of hardwood is desired, but easy maintenance is required.

5





#### LACQUERED WOOD / WHITE

# <sup>8</sup> **LACQUERED WOOD**













#### LACQUERED WOOD / HONEY











#### LACQUERED WOOD / NATURAL



6"x36" / NATURAL











#### LACQUERED WOOD / CHERRY













### LACQUERED WOOD / VINTAGE















## LACQUERED WOOD / BLACK

# 36 LACQUERED WOOD











#### SIZES & SHADE VARIATION

#### sizes:

6"x36"

Pressed/Glossy

1101633 Black 1101634 White 1101635 Cherry 1101636 Natural 1101637 Honey 1101638 Vintage

Colors shown may vary from actual product. Final selection should be made from actual product samples.

LACQUERED WOOD / FINE PORCELAIN STONEWARE MADE IN THE USA.







#### Technical Specifications

### This product meets or exceeds all standards described in ANSI A137.1 & A137.3. Este product cumple o exceed todos los estandares de ANSI A137.1 & A137.3.

|    | SPECS