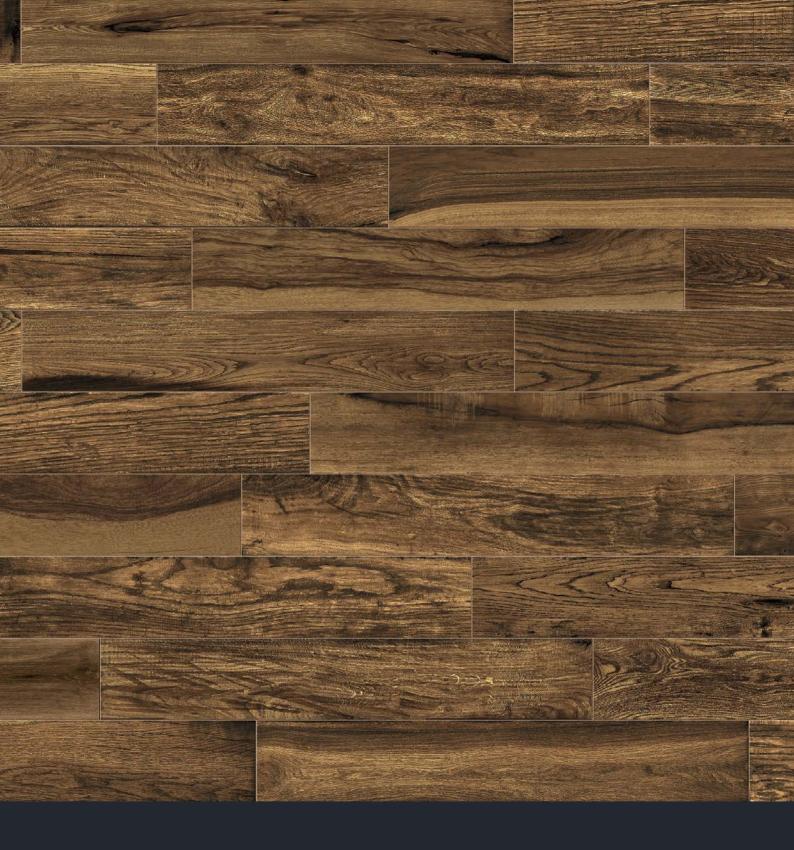

The Lacquered Wood collection by Milestone is a wood look porcelain tile imagining of hand-finished lacquered wood. Rich, dramatic tones and the artful recreation of the knots, grains and texture of finished natural wood flooring are presented in six color options ranging from cool white to bolder brown and chocolate shades.





The refined look of Lacquered Wood is suitable for any project where the look of hardwood is desired, but easy maintenance is required.

5





#### LACQUERED WOOD / WHITE

# <sup>8</sup> **LACQUERED WOOD**













#### LACQUERED WOOD / HONEY











#### LACQUERED WOOD / NATURAL



6"x36" / NATURAL











#### LACQUERED WOOD / CHERRY













### LACQUERED WOOD / VINTAGE















## LACQUERED WOOD / BLACK

# 36 LACQUERED WOOD











#### SIZES & SHADE VARIATION

#### sizes:

6"x36"

Pressed/Glossy

1101633 Black 1101634 White 1101635 Cherry 1101636 Natural 1101637 Honey 1101638 Vintage

Colors shown may vary from actual product. Final selection should be made from actual product samples.

LACQUERED WOOD / FINE PORCELAIN STONEWARE MADE IN THE USA.







#### Technical Specifications

### This product meets or exceeds all standards described in ANSI A137.1 & A137.3. Este product cumple o exceed todos los estandares de ANSI A137.1 & A137.3.

|    | SPECS                                 | TEST METHOD    | INDUSTRY STANDARD