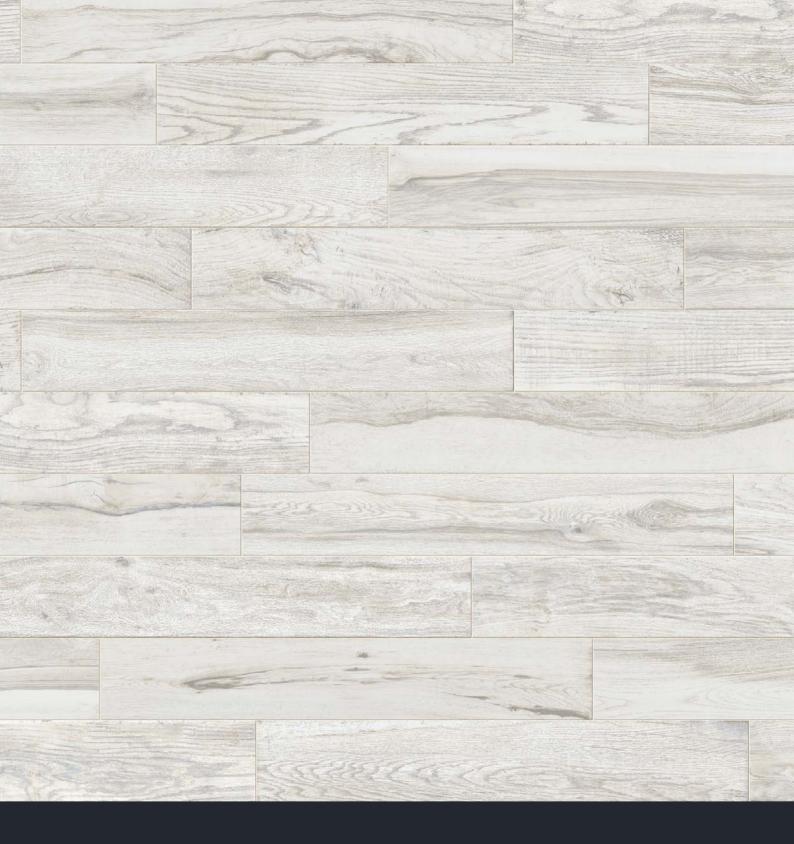

The Lacquered Wood collection by Milestone is a wood look porcelain tile imagining of hand-finished lacquered wood. Rich, dramatic tones and the artful recreation of the knots, grains and texture of finished natural wood flooring are presented in six color options ranging from cool white to bolder brown and chocolate shades.





The refined look of Lacquered Wood is suitable for any project where the look of hardwood is desired, but easy maintenance is required.

5





#### LACQUERED WOOD / WHITE

# <sup>8</sup> **LACQUERED WOOD**













#### LACQUERED WOOD / HONEY











#### LACQUERED WOOD / NATURAL



6"x36" / NATURAL











#### LACQUERED WOOD / CHERRY













### LACQUERED WOOD / VINTAGE















## LACQUERED WOOD / BLACK

# 36 LACQUERED WOOD











#### SIZES & SHADE VARIATION

#### sizes:

6"x36"

Pressed/Glossy

1101633 Black 1101634 White 1101635 Cherry 1101636 Natural 1101637 Honey 1101638 Vintage

Colors shown may vary from actual product. Final selection should be made from actual product samples.

LACQUERED WOOD / FINE PORCELAIN STONEWARE MADE IN THE USA.







#### Technical Specifications

### This product meets or exceeds all standards described in ANSI A137.1 & A137.3. Este product cumple o exceed todos lo