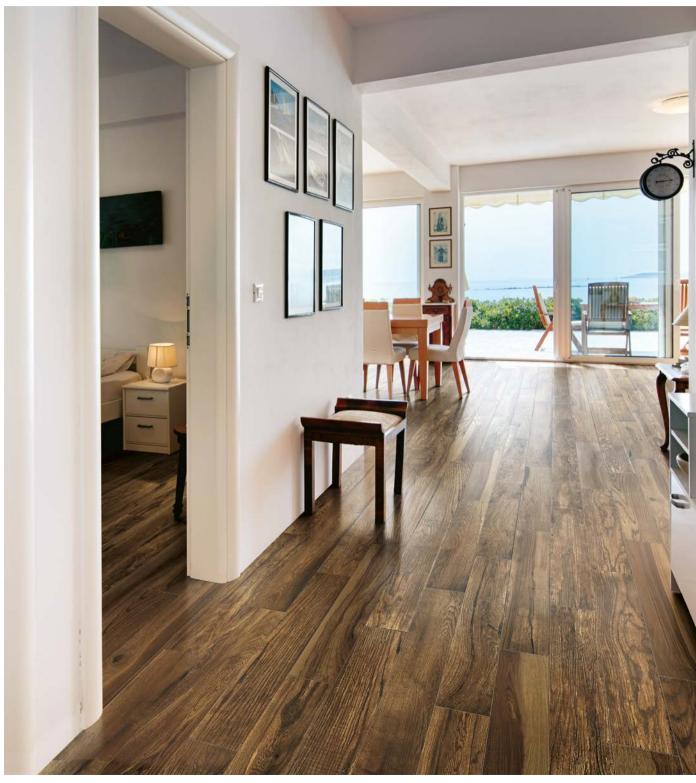

The Lacquered Wood collection by Milestone is a wood look porcelain tile imagining of hand-finished lacquered wood. Rich, dramatic tones and the artful recreation of the knots, grains and texture of finished natural wood flooring are presented in six color options ranging from cool white to bolder brown and chocolate shades.

The refined look of Lacquered Wood is suitable for any project where the look of hardwood is desired, but easy maintenance is required.

5