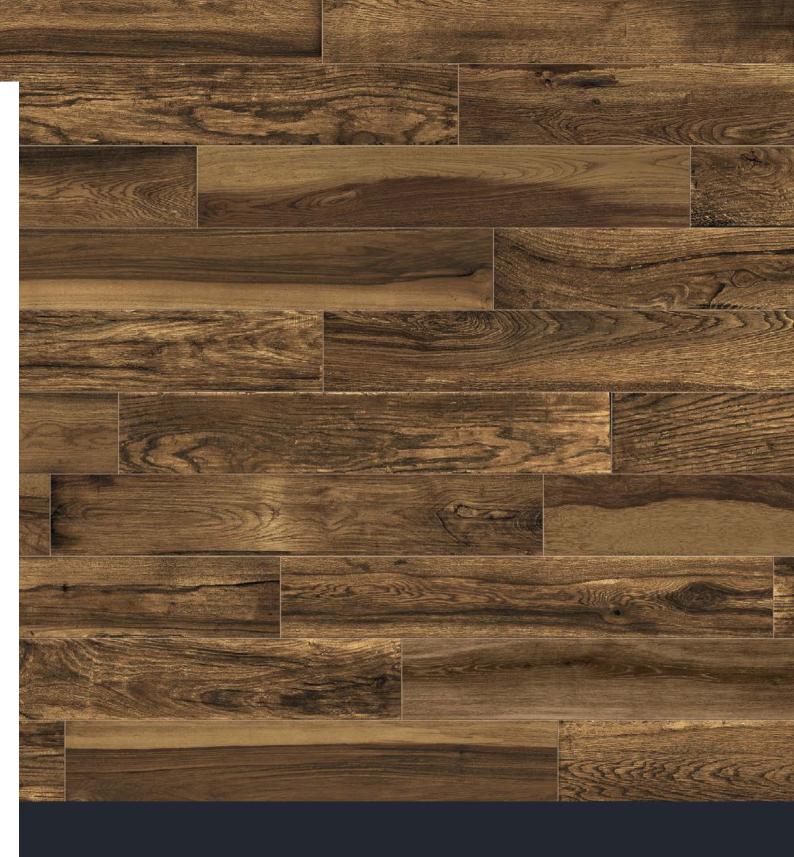

The Lacquered Wood collection by Milestone is a wood look porcelain tile imagining of hand-finished lacquered wood. Rich, dramatic tones and the artful recreation of the knots, grains and texture of finished natural wood flooring are presented in six color options ranging from cool white to bolder brown and chocolate shades.





The refined look of Lacquered Wood is suitable for any project where the look of hardwood is desired, but easy maintenance is required.

5





#### LACQUERED WOOD / WHITE

# <sup>8</sup> **LACQUERED WOOD**













#### LACQUERED WOOD / HONEY











#### LACQUERED WOOD / NATURAL



6"x36" / NATURAL











#### LACQUERED WOOD / CHERRY













### LACQUERED WOOD / VINTAGE















## LACQUERED WOOD / BLACK

# 36 LACQUERED WOOD











#### SIZES & SHADE VARIATION

#### sizes:

6"x36"

Pressed/Glossy

1101633 Black 1101634 White 1101635 Cherry 1101636 Natural 1101637 Honey 1101638 Vintage

Colors shown may vary from actual product. Final selection should be made from actual product samples.

LACQUERED WOOD / FINE PORCELAIN STONEWARE MADE IN THE USA.







#### Technical Specifications

### This product meets or exceeds all standards described in ANSI A137.1 & A137.3. Este product cumple o exceed todos los estandares de ANSI A137.1 & A137.3.

|    | SPECS                                 | TEST METHOD    | INDUSTRY STANDARD