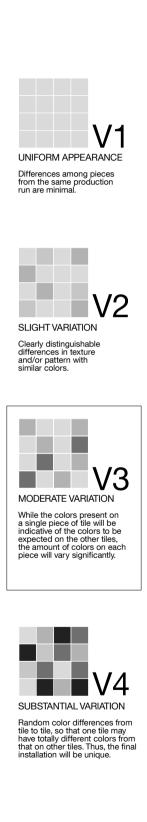

e shades.





The refined look of Lacquered Wood is suitable for any project where the look of hardwood is desired, but easy maintenance is required.

5





#### LACQUERED WOOD / WHITE

# <sup>8</sup> **LACQUERED WOOD**













#### LACQUERED WOOD / HONEY











#### LACQUERED WOOD / NATURAL



6"x36" / NATURAL











#### LACQUERED WOOD / CHERRY













### LACQUERED WOOD / VINTAGE















## LACQUERED WOOD / BLACK

# 36 LACQUERED WOOD











#### SIZES & SHADE VARIATION

#### sizes:

6"x36"

Pressed/Glossy

1101633 Black 1101634 White 1101635 Cherry 1101636 Natural 1101637 Honey 1101638 Vintage

Colors shown may vary from actual product. Final selection should be made from actual product samples.

LACQUERED WOOD / FINE PORCELAIN STONEWARE MADE IN THE USA.







#### Technical Specifications

### This product meets or exceeds all standards described in ANSI A137.1 & A137.3. Este product cumple o exceed todos los estandares de ANSI A137.1 & A137.3.

|    | SPECS                                 | TEST METHOD    | INDUSTRY STANDARD                                                                                                                    | MILE®stone VALUES               |            |
|----|---------------------------------------|----------------|--------------------------------------------------------------------------------------------------------------------------------------|---------------------------------|------------|
|    | WATER ABSORPTION                      | ASTM<br>C373   | ≤0.5%