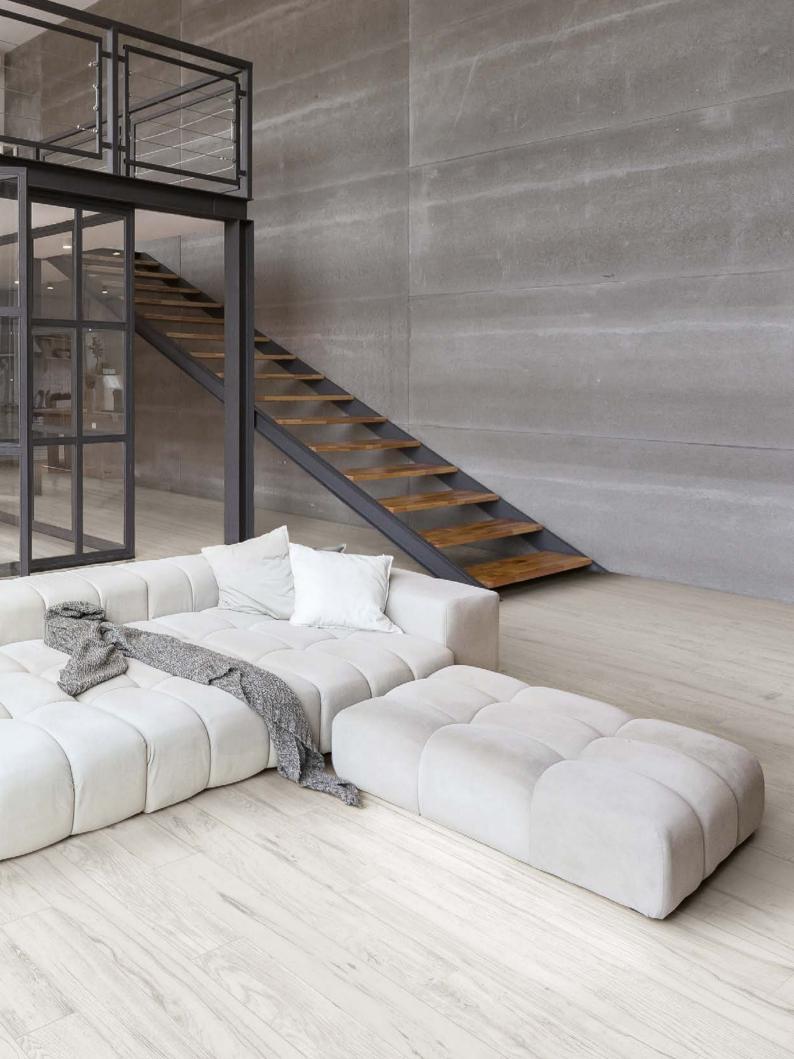

The Lacquered Wood collection by Milestone is a wood look porcelain tile imagining of hand-finished lacquered wood. Rich, dramatic tones and the artful recreation of the knots, grains and texture of finished natural wood flooring are presented in six color options ranging from cool white to bolder brown and chocolate shades.





The refined look of Lacquered Wood is suitable for any project where the look of hardwood is desired, but easy maintenance is required.

5





#### LACQUERED WOOD / WHITE

# <sup>8</sup> **LACQUERED WOOD**













#### LACQUERED WOOD / HONEY











#### LACQUERED WOOD / NATURAL



6"x36" / NATURAL











#### LACQUERED WOOD / CHERRY













### LACQUERED WOOD / VINTAGE















## LACQUERED WOOD / BLACK

# 36 LACQUERED WOOD











#### SIZES & SHADE VARIATION

#### sizes:

6"x36"

Pressed/Glossy

1101633 Black 1101634 White 1101635 Cherry 1101636 Natural 1101637 Honey 1101638 Vintage

Colors shown may vary from actual product. Final selection should be made from actual product samples.

LACQUERED WOOD / FINE PORCELAIN STONEWARE MADE IN THE USA.







#### Technical Specifications

### This product meets or exceeds all standards described in ANSI A137.1 & A137.3. Este product cumple o exceed todos los estandares de ANSI A137.1 & A137.3.

|    | SPECS