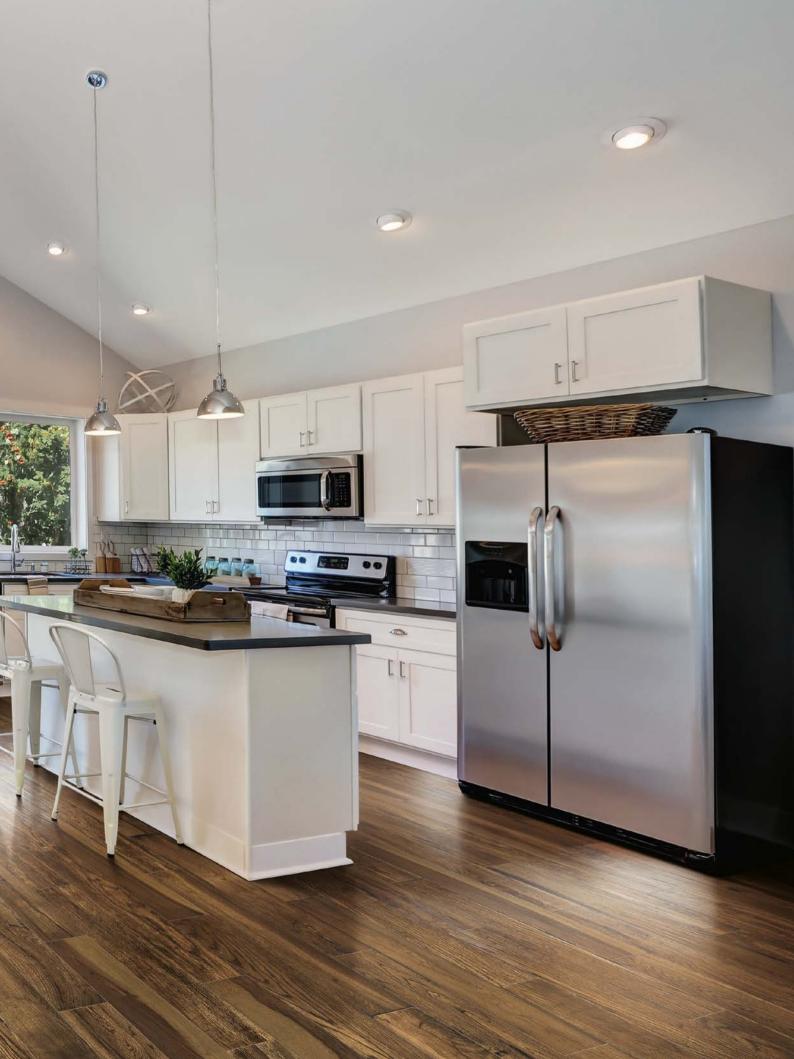

The Lacquered Wood collection by Milestone is a wood look porcelain tile imagining of hand-finished lacquered wood. Rich, dramatic tones and the artful recreation of the knots, grains and texture of finished natural wood flooring are presented in six color options ranging from cool white to bolder brown and chocolate shades.

The refined look of Lacquered Wood is suitable for any project where the look of hardwood is desired, but easy maintenance is required.

5