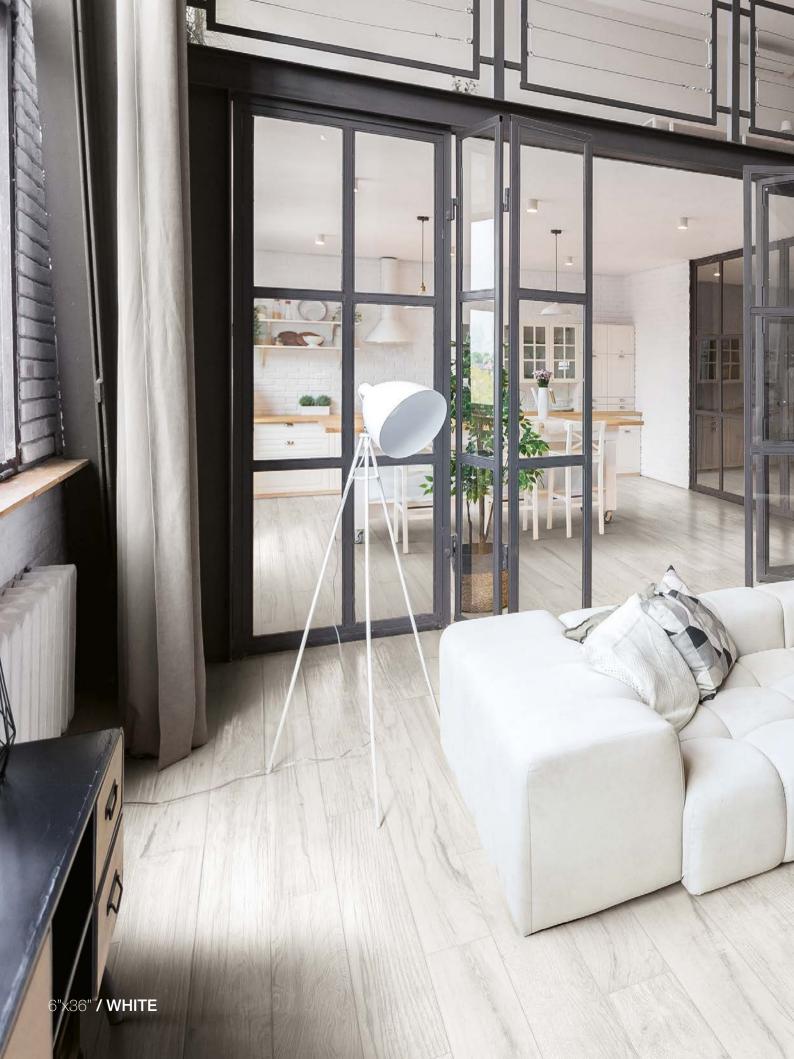

The Lacquered Wood collection by Milestone is a wood look porcelain tile imagining of hand-finished lacquered wood. Rich, dramatic tones and the artful recreation of the knots, grains and texture of finished natural wood flooring are presented in six color options ranging from cool white to bolder brown and chocolate shades.





The refined look of Lacquered Wood is suitable for any project where the look of hardwood is desired, but easy maintenance is required.

5





#### LACQUERED WOOD / WHITE

# <sup>8</sup> **LACQUERED WOOD**













#### LACQUERED WOOD / HONEY











#### LACQUERED WOOD / NATURAL



6"x36" / NATURAL











#### LACQUERED WOOD / CHERRY













### LACQUERED WOOD / VINTAGE















## LACQUERED WOOD / BLACK

# 36 LACQUERED WOOD











#### SIZES & SHADE VARIATION

#### sizes:

6"x36"

Pressed/Glossy

1101633 Black 1101634 White 1101635 Cherry 1101636 Natural 1101637 Honey 1101638 Vintage

Colors shown may vary from actual product. Final selection should be made from actual product samples.

LACQUERED WOOD / FINE PORCELAIN STONEWARE MADE IN THE USA.







#### Technical Specifications

### This product meets or exceeds all standards described in ANSI A137.1 & A137.3. Este product cumple o exceed todos los estandares de ANSI A137.1 & A137.3.

|    | SPECS