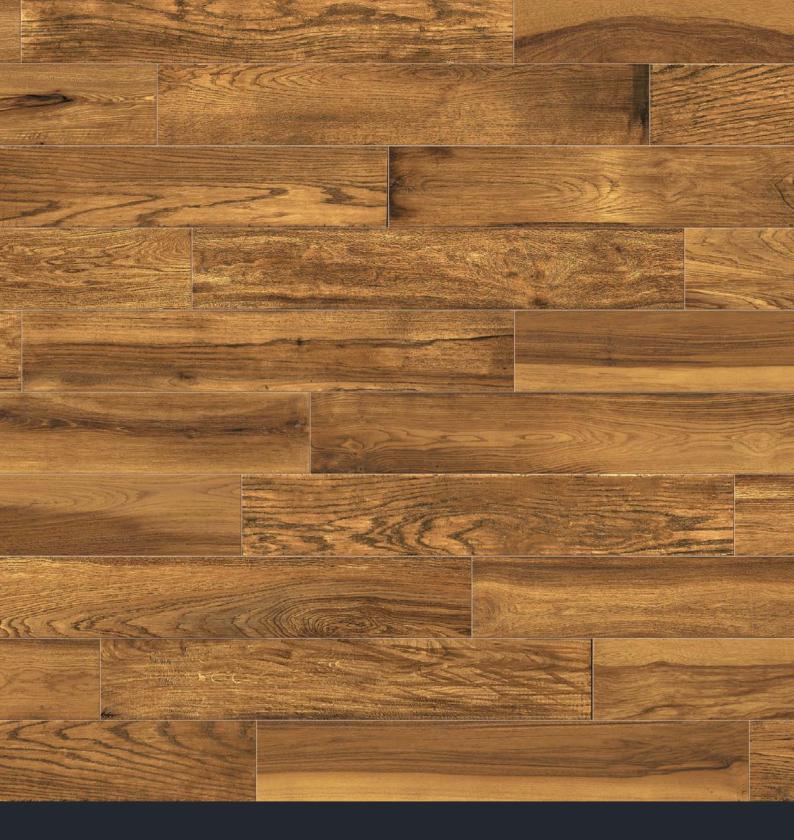

The Lacquered Wood collection by Milestone is a wood look porcelain tile imagining of hand-finished lacquered wood. Rich, dramatic tones and the artful recreation of the knots, grains and texture of finished natural wood flooring are presented in six color options ranging from cool white to bolder brown and chocolate shades.





The refined look of Lacquered Wood is suitable for any project where the look of hardwood is desired, but easy maintenance is required.

5





#### LACQUERED WOOD / WHITE

# <sup>8</sup> **LACQUERED WOOD**













#### LACQUERED WOOD / HONEY











#### LACQUERED WOOD / NATURAL



6"x36" / NATURAL











#### LACQUERED WOOD / CHERRY













### LACQUERED WOOD / VINTAGE















## LACQUERED WOOD / BLACK

# 36 LACQUERED WOOD











#### SIZES & SHADE VARIATION

#### sizes:

6"x36"

Pressed/Glossy

1101633 Black 1101634 White 1101635 Cherry 1101636 Natural 1101637 Honey 1101638 Vintage

Colors shown may vary from actual product. Final selection should be made from actual product samples.

LACQUERED WOOD / FINE PORCELAIN STONEWARE MADE IN THE USA.







#### Technical Specifications

### This product meets or exceeds all standards described in ANSI A137.1 & A137.3. Este product cumple o exceed todos los estandares de ANSI A137.1 & A137.3.

|    | SPECS                                 | TEST METHOD    | INDUSTRY STA