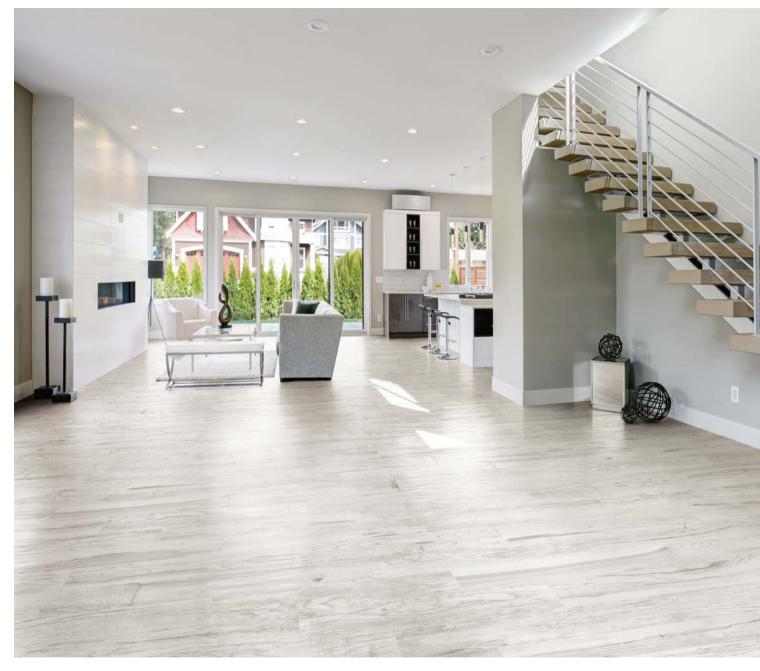

The Lacquered Wood collection by Milestone is a wood look porcelain tile imagining of hand-finished lacquered wood. Rich, dramatic tones and the artful recreation of the knots, grains and texture of finished natural wood flooring are presented in six color options ranging from cool white to bolder brown and chocolate shades.





The refined look of Lacquered Wood is suitable for any project where the look of hardwood is desired, but easy maintenance is required.

5





#### LACQUERED WOOD / WHITE

# <sup>8</sup> **LACQUERED WOOD**













#### LACQUERED WOOD / HONEY











#### LACQUERED WOOD / NATURAL



6"x36" / NATURAL











#### LACQUERED WOOD / CHERRY













### LACQUERED WOOD / VINTAGE















## LACQUERED WOOD / BLACK

# 36 LACQUERED WOOD











#### SIZES & SHADE VARIATION

#### sizes:

6"x36"

Pressed/Glossy

1101633 Black 1101634 White 1101635 Cherry 1101636 Natural 1101637 Honey 1101638 Vintage

Colors shown may vary from actual product. Final selection should be made from actual product samples.

LACQUERED WOOD / FINE PORCELAIN STONEWARE MADE IN THE USA.







#### Technical Specifications

### This product meets or exceeds all standards described in ANSI A137.1 & A137.3. Este product cumple o exceed todos los estandares de ANSI A137.1 & A137.3.

|    | SPECS