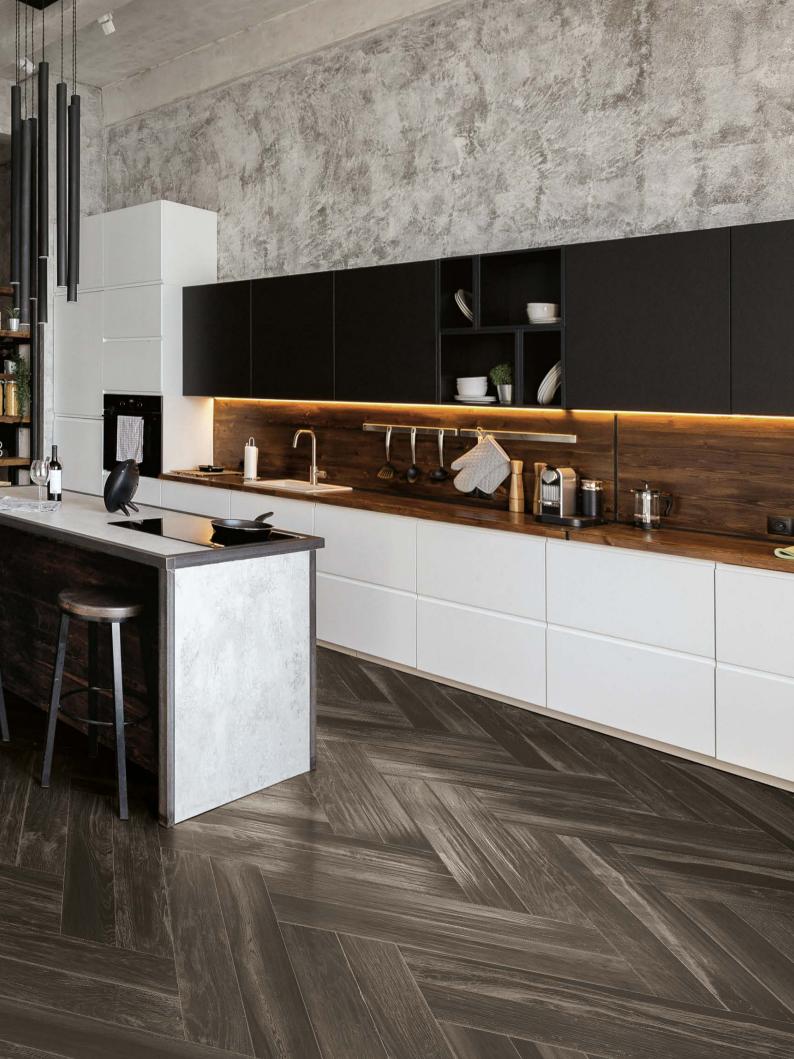

The Lacquered Wood collection by Milestone is a wood look porcelain tile imagining of hand-finished lacquered wood. Rich, dramatic tones and the artful recreation of the knots, grains and texture of finished natural wood flooring are presented in six color options ranging from cool white to bolder brown and chocolate shades.





The refined look of Lacquered Wood is suitable for any project where the look of hardwood is desired, but easy maintenance is required.

5





#### LACQUERED WOOD / WHITE

# <sup>8</sup> **LACQUERED WOOD**













#### LACQUERED WOOD / HONEY











#### LACQUERED WOOD / NATURAL



6"x36" / NATURAL











#### LACQUERED WOOD / CHERRY













### LACQUERED WOOD / VINTAGE















## LACQUERED WOOD / BLACK

# 36 LACQUERED WOOD











#### SIZES & SHADE VARIATION

#### sizes:

6"x36"

Pressed/Glossy

1101633 Black 1101634 White 1101635 Cherry 1101636 Natural 1101637 Honey 1101638 Vintage

Colors shown may vary from actual product. Final selection should be made from actual product samples.

LACQUERED WOOD / FINE PORCELAIN STONEWARE MADE IN THE USA.







#### Technical Specifications

### This product meets or exceeds all standards described in ANSI A137.1 & A137.3. Este product cumple o exceed todos los estandares de ANSI A137.1 & A137.3.

|    | SPECS                                 | TEST METHOD    | INDUSTRY STANDARD                                                                                                                    | MILE®stone VALUES               |            |
|----|-----------------------------