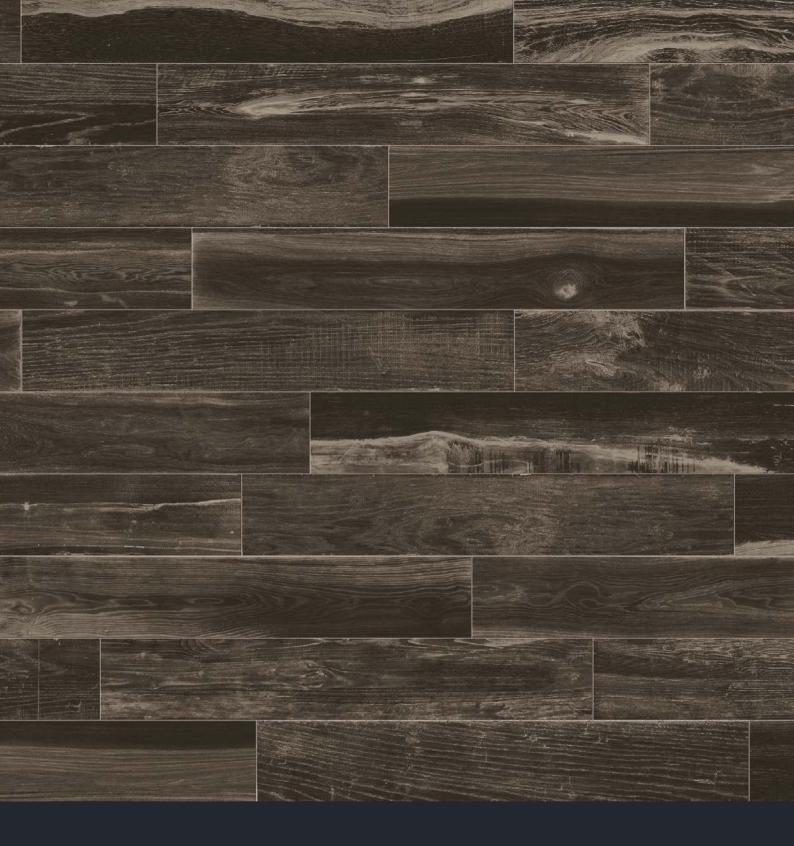

The Lacquered Wood collection by Milestone is a wood look porcelain tile imagining of hand-finished lacquered wood. Rich, dramatic tones and the artful recreation of the knots, grains and texture of finished natural wood flooring are presented in six color options ranging from cool white to bolder brown and chocolate shades.





The refined look of Lacquered Wood is suitable for any project where the look of hardwood is desired, but easy maintenance is required.

5





#### LACQUERED WOOD / WHITE

# <sup>8</sup> **LACQUERED WOOD**













#### LACQUERED WOOD / HONEY











#### LACQUERED WOOD / NATURAL



6"x36" / NATURAL











#### LACQUERED WOOD / CHERRY













### LACQUERED WOOD / VINTAGE















## LACQUERED WOOD / BLACK

# 36 LACQUERED WOOD











#### SIZES & SHADE VARIATION

#### sizes:

6"x36"

Pressed/Glossy

1101633 Black 1101634 White 1101635 Cherry 1101636 Natural 1101637 Honey 1101638 Vintage

Colors shown may vary from actual product. Final selection should be made from actual product samples.

LACQUERED WOOD / FINE PORCELAIN STONEWARE MADE IN THE USA.







#### Technical Specifications

### This product meets or exceeds all standards described in ANSI A137.1 & A137.3. Este product cumple o exceed todos los estandares de ANSI A137.1 & A137.3.

|    | SPECS                                 | TEST METHOD    | INDUSTRY STANDARD                                                                                                                    | MILE®stone VALUES