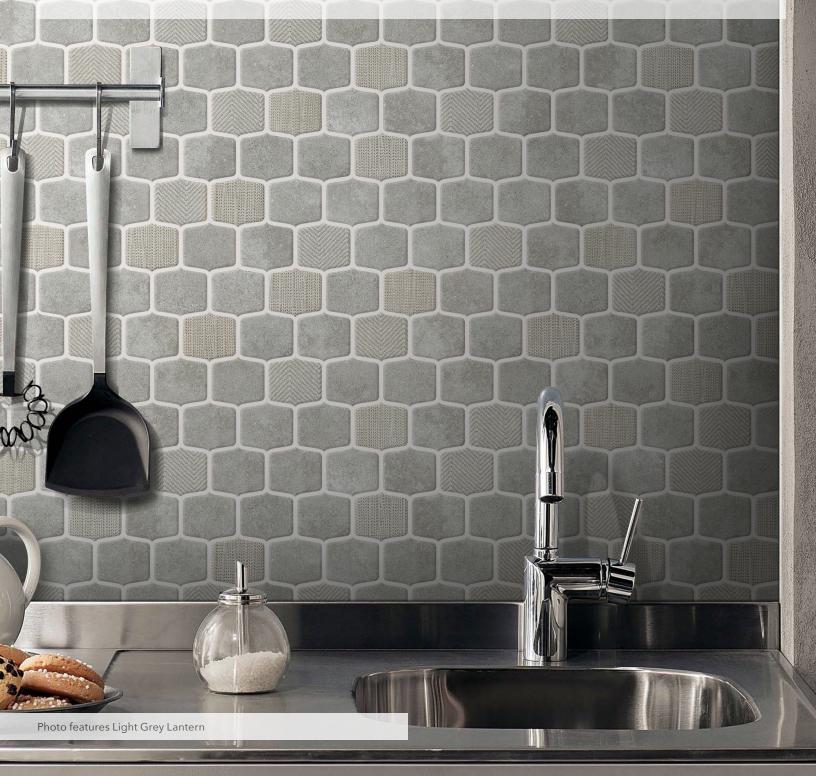

### STYLE IT:

- Pool linings and water features
- Kitchen backsplashes for an updated feel
- Accent walls

#### **COLOR AVAILABILITY**

Beige ORG02221P

Light Grey ORG03221P

Grey ORG04221P