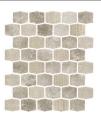

**ORGANIC STRANDS** gives an effortless upgrade to your walls. This series takes the classic pressed glass mosaic and boosts it by adding texture and dimension. The lantern shape allows for a modern design, while the overall style gives a fresh and uniform look.

## THE DETAILS:

- · 2" pressed glass lantern in a textured combination
- · Offered in four versatile colors

#### **COLOR AVAILABILITY**

Beige ORG02221P

Light Grey ORG03221P

Grey ORG04221P