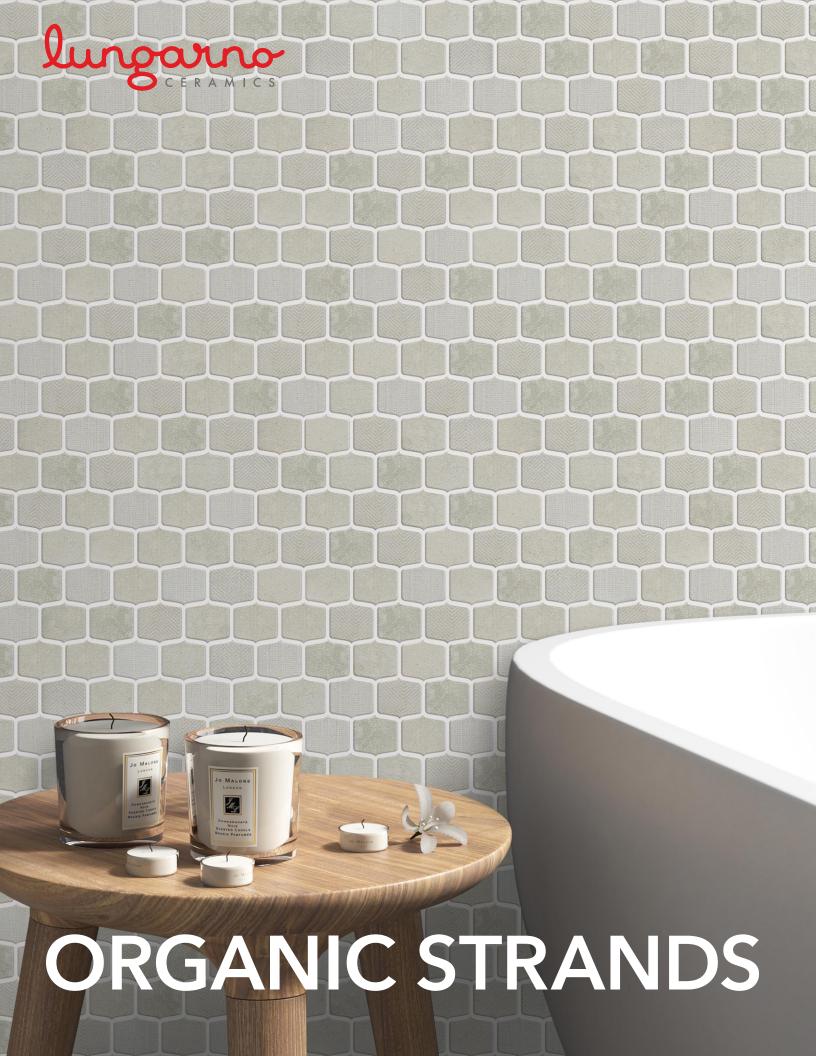

**ORGANIC STRANDS** gives an effortless upgrade to your walls. This series takes the classic pressed glass mosaic and boosts it by adding texture and dimension. The lantern shape allows for a modern design, while the overall style gives a fresh and uniform look.

## **ORGANIC STRANDS**

Pressed Glass Mosaic