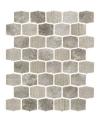

**ORGANIC STRANDS** gives an effortless upgrade to your walls. This series takes the classic pressed glass mosaic and boosts it by adding texture and dimension. The lantern shape allows for a modern design, while the overall style gives a fresh and uniform look.

## THE DETAILS:

- · 2" pressed glass lantern in a textured combination
- · Offered in four versatile colors

#### **COLOR AVAILABILITY**

Beige ORG02221P

Light Grey ORG03221P

Grey ORG04221P