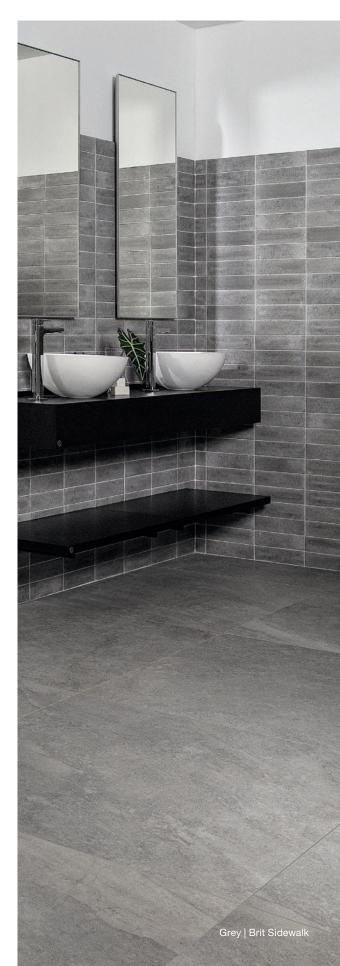

The brick is a traditional urban element that has covered cities since antiquity, both in classic and contemporary projects. Brit, our version of the old English face brick features an urban identity, bringing nuances of our daily lives in the 3x9 format.

Mos Sq 2x2 Greige | V3

12x12 NAT TEL | #79750ET

36x36 NAT RECT | #29636E 12x24 NAT BOLD | #79748ET

Mos Sq 2x2 Grey | V3

Moss Grey | V3

12x12 NAT TEL | #79751ET

Brit Frost | V4\*

Brit Sidewalk | V4\*