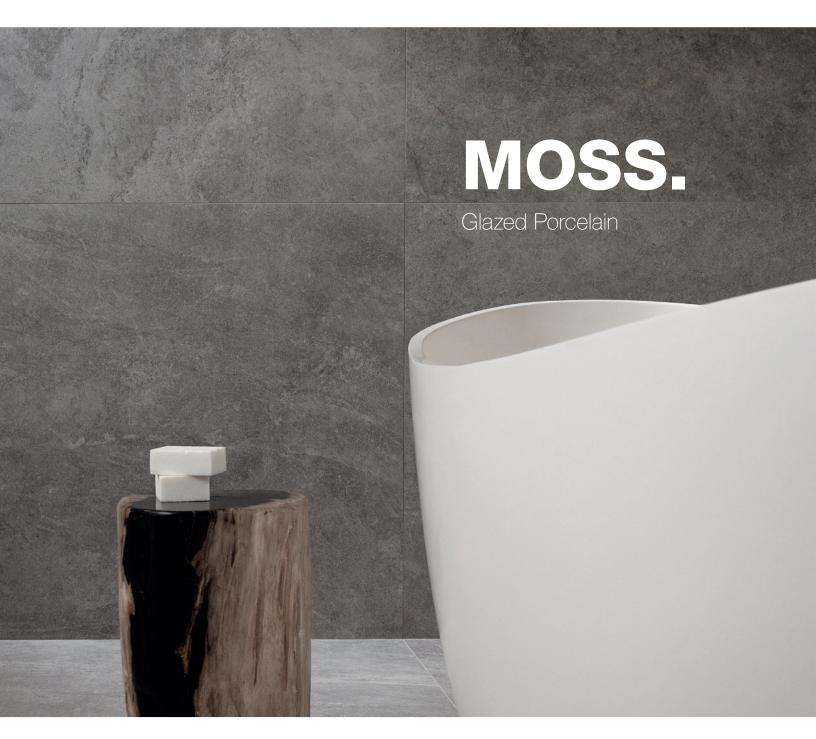

Moss reproduces the porphyry, a type of rock formed by the cooling of volcanic eruptions from ages ago, with moss marks imprinted on the material.

The fusion between rock and sparse vegetation is expressed by organic forms, of darker tones, which occasionally occur on its surface. Moss brings a soft rusticity, which characterizes porphyries that present a chromatic balance among natural tones. It's ideal for internal and external projects that seek the warmth of a natural stone with the versatility of porcelain tiles.