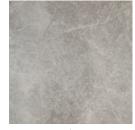

Moss reproduces the porphyry, a type of rock formed by the cooling of volcanic eruptions from ages ago, with moss marks imprinted on the material.

The fusion between rock and sparse vegetation is expressed by organic forms, of darker tones, which occasionally occur on its surface. Moss brings a soft rusticity, which characterizes porphyries that present a chromatic balance among natural tones. It's ideal for internal and external projects that seek the warmth of a natural stone with the versatility of porcelain tiles.