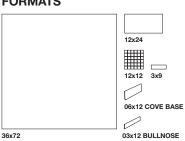

| 35             | 10             | 9.56          | 343.98        | 1310           | 36                |
| 3x9                    | 7.2             | 21.82          | 48             | 7.75          | 852.5         | 2451           | 110               |

### **USAGE INFORMATION**

- > Suitable for commercial and residential wall and flooring.
- > Suitable for all interior applications.
- > Suitable for all exterior wall applications.

| Application       | Residential | Commercial | Industrial |
|-------------------|-------------|------------|------------|
| Floors            | √           | √          |            |
| Wall & Backsplash | √           | √          | √          |
| Counters          | √           |            |            |

\*Wall installation only

# **FORMATS**



## MORE INFO: