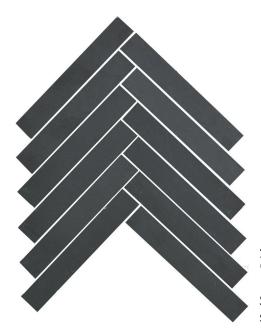

#### Custom Sizes and Shapes

2 x 12 x 3/8 Herringbone \* KCMLGHBBK 1 SF/ Sheet Shown as two interlocking sheets

6 x 24 x 3/8" \* KCM6X24BK

4 x 12 x 3/8" \* KCM4x12BK

Herringbone
\* KCMHBBK

\* KCMHARBK

2 x 2 x 3/8" \* KCM2X2BK