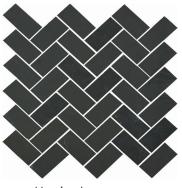

#### Custom Sizes and Shapes

2 x 12 x 3/8 Herringbone \* KCMLGHBBK 1 SF/ Sheet Shown as two interlocking sheets

6 x 24 x 3/8" \* KCM6X24BK

4 x 12 x 3/8" \* KCM4x12BK

Herringbone
\* KCMHBBK

\* KCMHARBK

2 x 2 x 3/8" \* KCM2X2BK