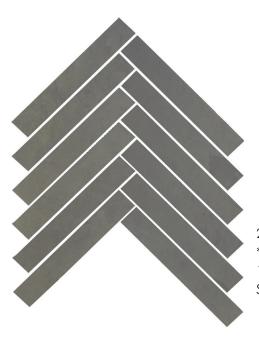

#### Custom Sizes and Shapes

2 x 12 x 3/8 Herringbone \* KCMLGHBBK 1 SF/ Sheet Shown as two interlocking sheets

6 x 24 x 3/8" \* KCM6X24BK

4 x 12 x 3/8" \* KCM4x12BK

Herringbone
\* KCMHBBK

\* KCMHARBK

2 x 2 x 3/8" \* KCM2X2BK

2" Hexagon \*KCM2HXBK

3" Hexagon \*KCM3HXBK

Chevron \*KCMCHVBK

<sup>\*</sup> THESE ARE PROFESSIONALLY CUT AND MESH MOUNTED FROM OUR FIELD TILE; THEREFORE, ARE CONSIDERED SPECIAL ORDERS AND ALL SALES ARE FINAL. RETURNS ARE NOT ACCEPTED ON ANY CUSTOM CUT ITEMS. ORDERS MUST BE A MINIMUM OF 10 SF AND REQUIRE A 2 WEEK LEAD TIME.OTHER SIZES AND SHAPES CAN BE QUOTED UPON REQUEST.