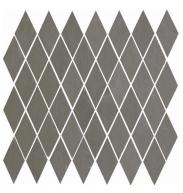

8 x 8 x 3/8" PAP8X8GY

Picket 11 x 2 3/4 x 3/8" PAPPICKETGY

10 x 10" Hexagon PAP10HXGY

6 x 12 x 3/8" PAP6X12GY

6 x 24 x 3/8" \* KCM6X24GY

4 x 12 x 3/8" \* KCM4x12GY

Herringbone
\* KCMHBGY

Harlequin
\* KCMHARGY