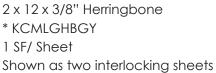

8 x 8 x 3/8" PAP8X8GY

Picket 11 x 2 3/4 x 3/8" PAPPICKETGY

10 x 10" Hexagon PAP10HXGY

6 x 12 x 3/8" PAP6X12GY

6 x 24 x 3/8" \* KCM6X24GY

4 x 12 x 3/8" \* KCM4x12GY

Herringbone
\* KCMHBGY

Harlequin
\* KCMHARGY