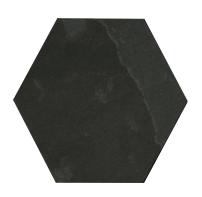

## **Black Blizzard**

### Slate



18 x 36 x 3/8"





12 x 12 x 3/8" PAP121BK



3 x 8 x 3/8" IMP3X8BK







8 x 8 x 3/8" PAP8X8BK



Picket 11 x 2 3/4 x 3/8 **PAPPICKET** 



16 x16 x 3/8" PAP16BLK



4 x 4 x 3/8" PAP4X4BK



10 x 10" Hexagon PAP10HXBK



6 x 12 x 3/8" PAP6X12BK

#### Custom Sizes and Shapes



2 x 12 x 3/8 Herringbone \* KCMLGHBBK 1 SF/ Sheet Shown as two interlocking sheets



6 x 24 x 3/8" \* KCM6X24BK



4 x 12 x 3/8" \* KCM4x12BK



Herringbone
\* KCMHBBK



\* KCMHARBK



2 x 2 x 3/8" \* KCM2X2BK



2" Hexagon \*KCM2HXBK



3" Hexagon \*KCM3HXBK



Chevron \*KCMCHVBK

<sup>\*</sup> THESE ARE PROFESSIONALLY CUT AND MESH MOUNTED FROM OUR FIELD TILE; THEREFORE, ARE CONSIDERED SPECIAL ORDERS AND ALL SALES ARE FINAL. RETURNS ARE NOT ACCEPTED ON ANY CUSTOM CUT ITEMS. ORDERS MUST BE A MINIMUM OF 10 SF AND REQUIRE A 2 WEEK LEAD TIME.OTHER SIZES AND SHAPES CAN BE QUOTED UPON REQUEST.

# Squall Slate





18 x 36 x 3/8"

PAP1836GY



12 x 24 x 3/8" PAP1224GY



PAP16GRY



4 x 4 x 3/8" PAP4X4GY