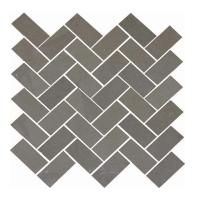

8 x 8 x 3/8" PAP8X8GY

Picket 11 x 2 3/4 x 3/8" PAPPICKETGY

10 x 10" Hexagon PAP10HXGY

6 x 12 x 3/8" PAP6X12GY

6 x 24 x 3/8" \* KCM6X24GY

4 x 12 x 3/8" \* KCM4x12GY

Herringbone
\* KCMHBGY

Harlequin
\* KCMHARGY