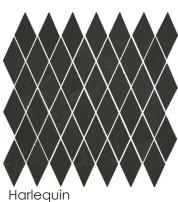

8 x 8 x 3/8" PAP8X8GY

Picket 11 x 2 3/4 x 3/8" PAPPICKETGY

10 x 10" Hexagon PAP10HXGY

6 x 12 x 3/8" PAP6X12GY

6 x 24 x 3/8" \* KCM6X24GY

4 x 12 x 3/8" \* KCM4x12GY

Herringbone
\* KCMHBGY

Harlequin
\* KCMHARGY