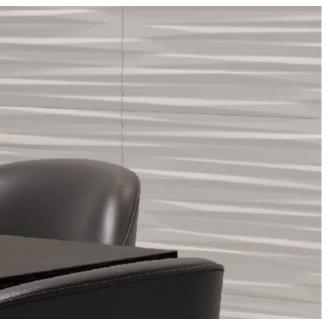

# Wind

The Wind series presents longitudinal reliefs at different heights, inspired by the dynamics of the wind. Available in a white matte finish, it brings sophistication to projects of any style.

Wind White 16"x48" R