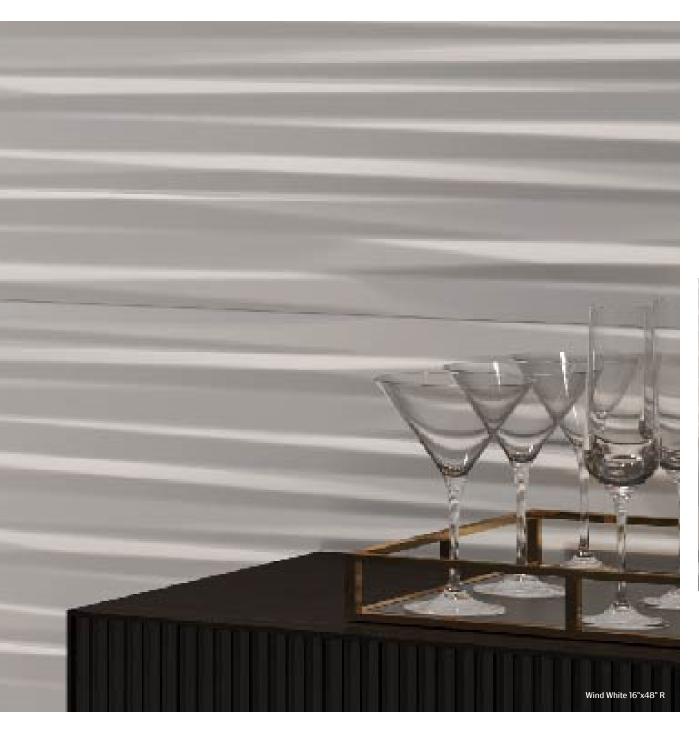

# Wind

The Wind series presents longitudinal reliefs at different heights, inspired by the dynamics of the wind. Available in a white matte finish, it brings sophistication to projects of any style.

Wind White 16"x48" R