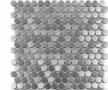

## Metals

**Brushed Aluminum Mosaics** 

Silver Brushed 12"x12" Penny Round FWMSLPY-12M

| 1 | L'T |     | 1 | Т |
|---|-----|-----|---|---|
|   | Ļτ  |     | T | Т |
| T |     | Ļ   | - | T |
| T |     | L I | 1 | T |
|   |     |     |   | Т |