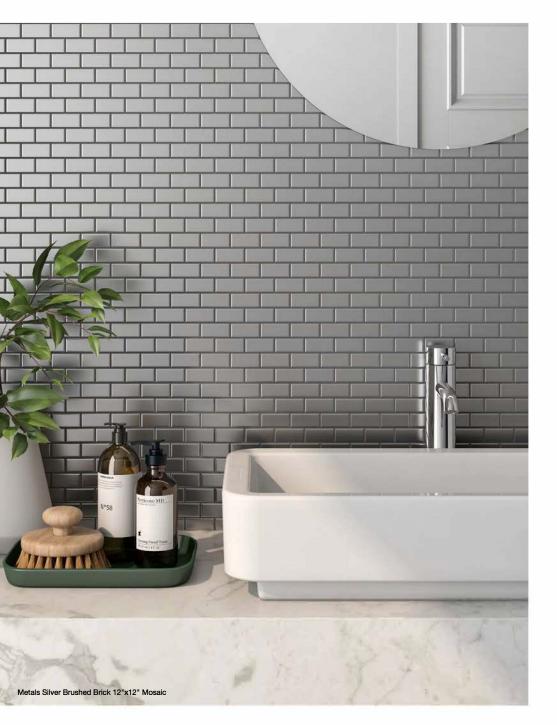

## **Metals**

Versatile by nature, metallic mosaics allow for multiple combinations from the more rustic & traditional to the contemporary. Available in Silver and Rose Gold in a subtle brushed finish, these mosaics will create a one of a kind focal point in any room.

Metals Silver Brushed Brick 12"x12" Mosaic

Ro

**Brushed Aluminum Mosaics** 

⊞ 12"x12"

Silver Brushed 12"x12" Brick FWMSLBR-12M

Rose Gold Brushed 12"x12" Penny Round FWMRGPY-12M

Rose Gold Brushed 12"x12" Brick FWMRGBR-12M