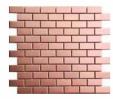

Metals Silver Brushed Brick 12"x12" Mosaic

Ro

**Brushed Aluminum Mosaics** 

⊞ 12"x12"

Silver Brushed 12"x12" Brick FWMSLBR-12M

Rose Gold Brushed 12"x12" Penny Round FWMRGPY-12M

Rose Gold Brushed 12"x12" Brick FWMRGBR-12M