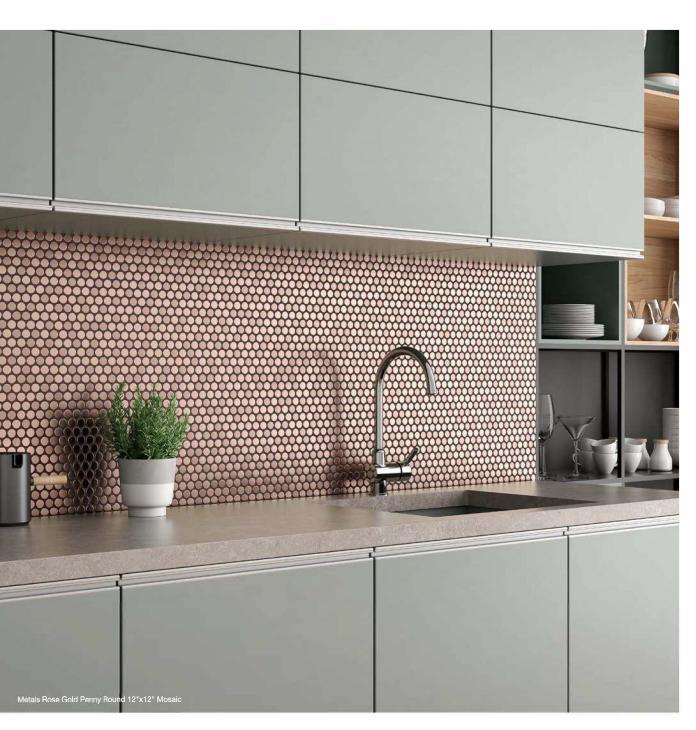

## **Metals**

Versatile by nature, metallic mosaics allow for multiple combinations from the more rustic & traditional to the contemporary. Available in Silver and Rose Gold in a subtle brushed finish, these mosaics will create a one of a kind focal point in any room.

## Metals

**Brushed Aluminum Mosaics** 

Silver Brushed 12"x12" Penny Round FWMSLPY-12M

| 1 | L'T |     | 1 | Т |
|---|-----|-----|---|---|
|   | Ļτ  |     | T | Т |
| T |     | Ļ   | - | T |
| T |     | L I | 1 | T |
|   |     |     |   | Т |

Silver Brushed 12"x12" Brick FWMSLBR-12M

Rose Gold Brushed 12"x12" Penny Round FWMRGPY-12M

Rose Gold Brushed 12"x12" Brick FWMRGBR-12M