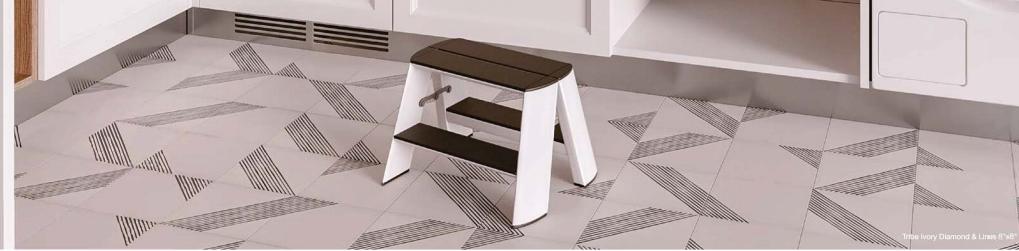

# Tribe

Inspired by tribal prints, this series provides a wide range of patterns that can be played around with to obtain a space that is out of the box, using cool tones that are easy to combine.

Tribe Ivory Diamond & Lines 8"x8"