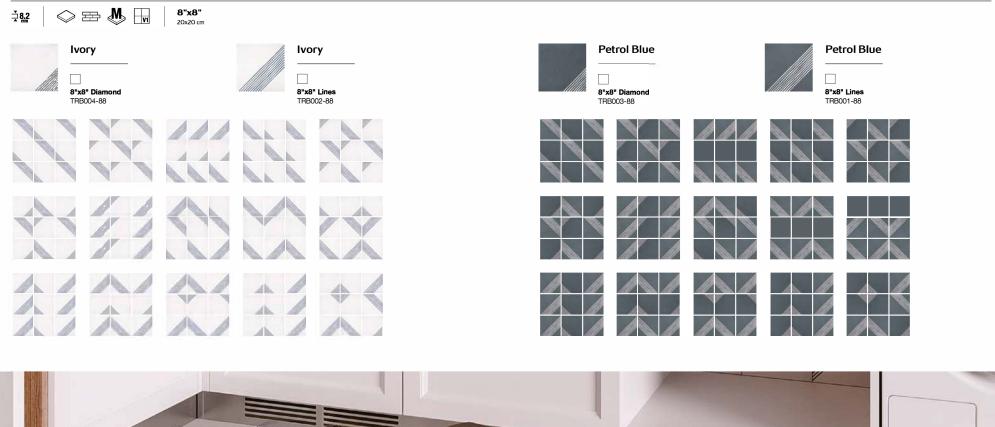

# Tribe

Inspired by tribal prints, this series provides a wide range of patterns that can be played around with to obtain a space that is out of the box, using cool tones that are easy to combine.

Tribe Ivory Diamond & Lines 8"x8"