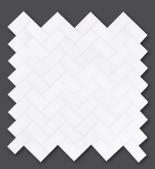

MS01239 SNOW WHITE POLISHED Herringbone 1"x2" 12 1/8"x13 3/8"x3/8" Shee

MS01244 SNOW WHITE & MARBELLA BEIGE POLISHED 5/8"x1 1/4" 12"x12"x3/8" Sheets

MS01238 SNOW WHITE POLISHED Hexagon 2" 10 3/8"x12x3/8" Sheets