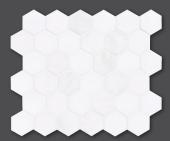

MS01239 SNOW WHITE POLISHED Herringbone 1"x2" 12 1/8"x13 3/8"x3/8" Shee

MS01244 SNOW WHITE & MARBELLA BEIGE POLISHED 5/8"x1 1/4" 12"x12"x3/8" Sheets

MS01238 SNOW WHITE POLISHED Hexagon 2" 10 3/8"x12x3/8" Sheets