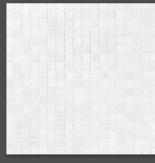

**Snow White** Polished Marble

MS01236 SNOW WHITE POLISHED 1"x1" 12"x12"x3/8" Sheets

MS01241 SNOW WHITE POLISHED 5/8"x1 1/4"

MS01240 SNOW WHITE POLISHED 5/8"x5/8" 12"x12"x3/8" Sheets

MS01243 SNOW WHITE POLISHED & AVENZA HONED 5/8"x1 1/4" 12"v12"v3/8" Sheets