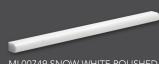

## Moldings

ML00748 SNOW WHITE POLISHED Andorra Molding 2"x12"x1"

ML00749 SNOW WHITE POLISHED Pencil Liner Molding 1/2"x12"x11/16"