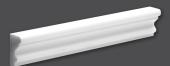

## Moldings

ML00748 SNOW WHITE POLISHED Andorra Molding 2"x12"x1"

ML00749 SNOW WHITE POLISHED Pencil Liner Molding 1/2"x12"x11/16"