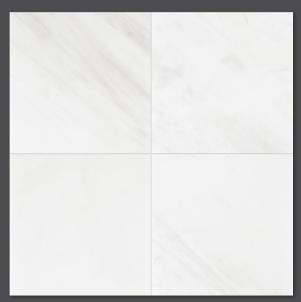

## Floor / Wall Tiles

| IN STOCK AVAILABLE SIZES | POLISHED  | HONED          |
|--------------------------|-----------|----------------|
| 2 3/4"x5 1/2"x3/8"       | TL16373   |                |
| 12"x12"x3/8"             | TL13308   | TL14367        |
| 12"x24"x3/8"             | TL15569   | TL16210 (1/2") |
| 18"~18"~1/2"             | TI 102/12 | TI 15/111      |

**Snow White** Polished Marble

MS01236 SNOW WHITE POLISHED 1"x1" 12"x12"x3/8" Sheets

MS01241 SNOW WHITE POLISHED 5/8"x1 1/4"

MS01240 SNOW WHITE POLISHED 5/8"x5/8" 12"x12"x3/8" Sheets

MS01243 SNOW WHITE POLISHED & AVENZA HONED 5/8"x1 1/4" 12"v12"v3/8" Sheets