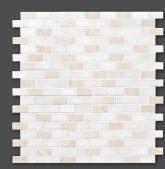

**Snow White** Polished Marble

MS01236 SNOW WHITE POLISHED 1"x1" 12"x12"x3/8" Sheets

MS01241 SNOW WHITE POLISHED 5/8"x1 1/4"

MS01240 SNOW WHITE POLISHED 5/8"x5/8" 12"x12"x3/8" Sheets

MS01243 SNOW WHITE POLISHED & AVENZA HONED 5/8"x1 1/4" 12"v12"v3/8" Sheets

MS01239 SNOW WHITE POLISHED Herringbone 1"x2" 12 1/8"x13 3/8"x3/8" Shee

MS01244 SNOW WHITE & MARBELLA BEIGE POLISHED 5/8"x1 1/4" 12"x12"x3/8" Sheets

MS01238 SNOW WHITE POLISHED Hexagon 2" 10 3/8"x12x3/8" Sheets