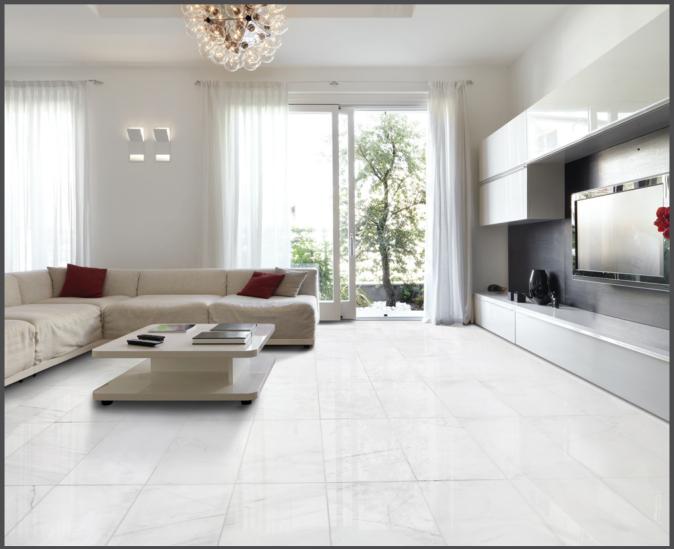

## SNOW WHITE POLISHED MARBLE COLLECTION

## TRADITIONAL TO CONTEMPORARY... A STONE FOR ALL AGES

The Snow White Collection transcends time. The combination of a natural marble with the classic and traditional shades of grey and white results in a legacy. This integrated with both classic and contemporary shapes and sizes in the art of mosaics make it an immemorial design. The finely polished surface of the stone has a delightful array of metro tile shapes make the areas of usage almost endless.

Stately, refined and versatile, this collection is destined to be a mainstay in traditional to minimalistic environments.