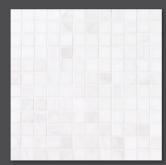

**Snow White** Polished Marble

MS01236 SNOW WHITE POLISHED 1"x1" 12"x12"x3/8" Sheets

MS01241 SNOW WHITE POLISHED 5/8"x1 1/4"

MS01240 SNOW WHITE POLISHED 5/8"x5/8" 12"x12"x3/8" Sheets

MS01243 SNOW WHITE POLISHED & AVENZA HONED 5/8"x1 1/4" 12"v12"v3/8" Sheets