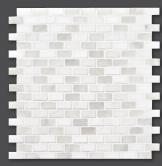

**Snow White** Polished Marble

MS01236 SNOW WHITE POLISHED 1"x1" 12"x12"x3/8" Sheets

MS01241 SNOW WHITE POLISHED 5/8"x1 1/4"

MS01240 SNOW WHITE POLISHED 5/8"x5/8" 12"x12"x3/8" Sheets

MS01243 SNOW WHITE POLISHED & AVENZA HONED 5/8"x1 1/4" 12"v12"v3/8" Sheets