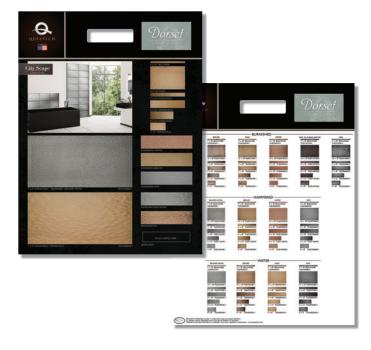

## CAST METAL CITY SCAPE BURNISHED LADDER DISPLAY BOARD

#### IN THIS PACKAGE:

• 1 Board (13.5" x 18")

Please refer to Item# D-INF0107 when ordering product.