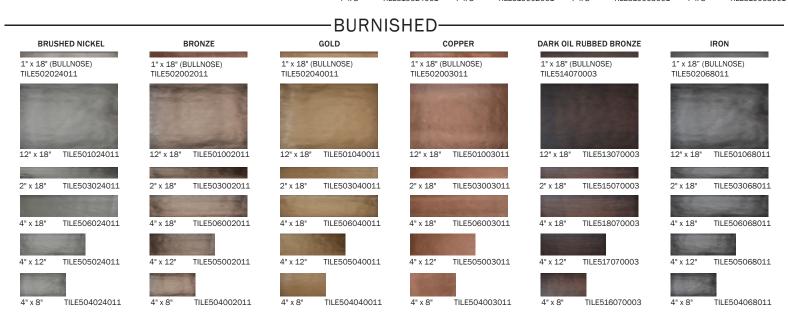

## CAST METAL CITY SCAPE BURNISHED LADDER DISPLAY BOARD

#### IN THIS PACKAGE:

• 1 Board (13.5" x 18")

Please refer to Item# D-INF0107 when ordering product.