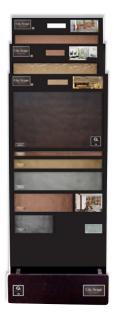

### NEW DORSET CITY SCAPE LINEAR FIELD BOARDS & BINDER

# CAST METAL CITY SCAPE LINEAR FIELD WATERFALL DISPLAY BOARD

#### IN THIS PACKAGE:

3 Cast Metal City Scape Waterfall Display Boards for Burnished, Water and Hammered.

Please refer to Item# D-INF0103 when ordering product.