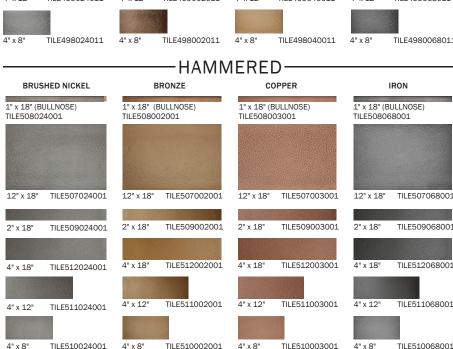

### CAST METAL CITY SCAPE HAMMERED & WATER LADDER DISPLAY BOARD

#### IN THIS PACKAGE:

• 1 Board (13.5" x 18")

Please refer to Item# D-INFO106 when ordering product.