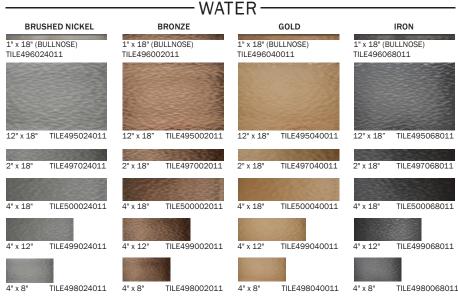

### CAST METAL CITY SCAPE HAMMERED & WATER LADDER DISPLAY BOARD

#### IN THIS PACKAGE:

• 1 Board (13.5" x 18")

Please refer to Item# D-INFO106 when ordering product.