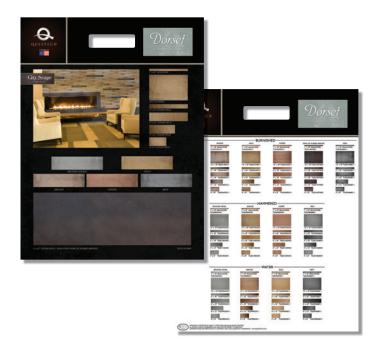

### CAST METAL CITY SCAPE HAMMERED & WATER LADDER DISPLAY BOARD

#### IN THIS PACKAGE:

• 1 Board (13.5" x 18")

Please refer to Item# D-INFO106 when ordering product.