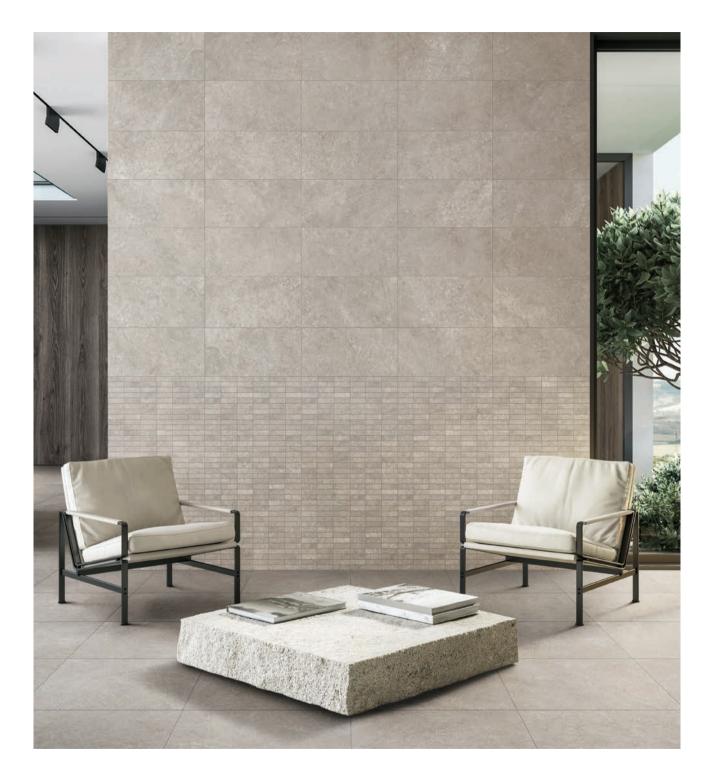

# **NIGHT SKY**

Wall: Atelier\_11.77"x11.77" (1x4) Mosaic\_12"x24"\_Sunset\_Matte Floor: Atelier\_24"x24"\_Sunset\_Matte

Floor: Atelier\_12"x24"\_White Sand\_Matte

Wall: Atelier\_11.77"x11.77" (1x4) Mosaic\_Sunset\_Matte Floor: Atelier\_24"x24"\_Sunset\_Matte

Wall / Backsplash: Atelier\_11.65"x11.65" (64 DOT) Mosaic\_Night Sky\_Matte Floor: Atelier\_24"x24"\_Night Sky\_Matte