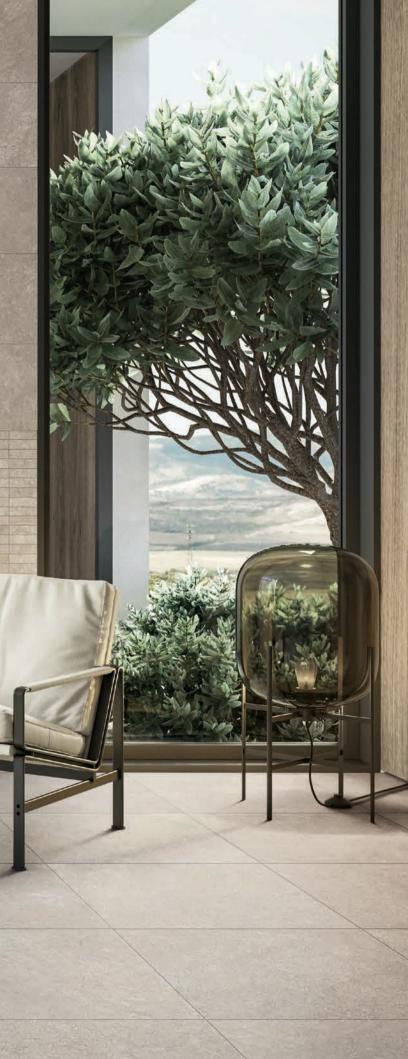

# **SUNSET**

(1"x3") Mosaic

11.65"x11.65" (64 DOT) Mosaic 1104013

12"x24" 1104010 COLOR