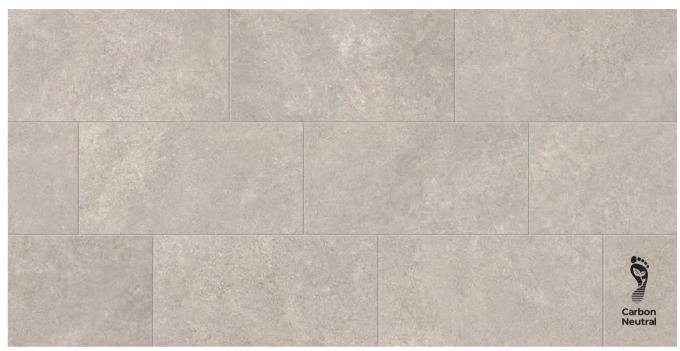

# **NIGHT SKY**

Wall: Atelier\_11.77"x11.77" (1x4) Mosaic\_12"x24"\_Sunset\_Matte Floor: Atelier\_24"x24"\_Sunset\_Matte

Floor: Atelier\_12"x24"\_White Sand\_Matte

Wall: Atelier\_11.77"x11.77" (1x4) Mosaic\_Sunset\_Matte Floor: Atelier\_24"x24"\_Sunset\_Matte

Wall / Backsplash: Atelier\_11.65"x11.65" (64 DOT) Mosaic\_Night Sky\_Matte Floor: Atelier\_24"x24"\_Night Sky\_Matte