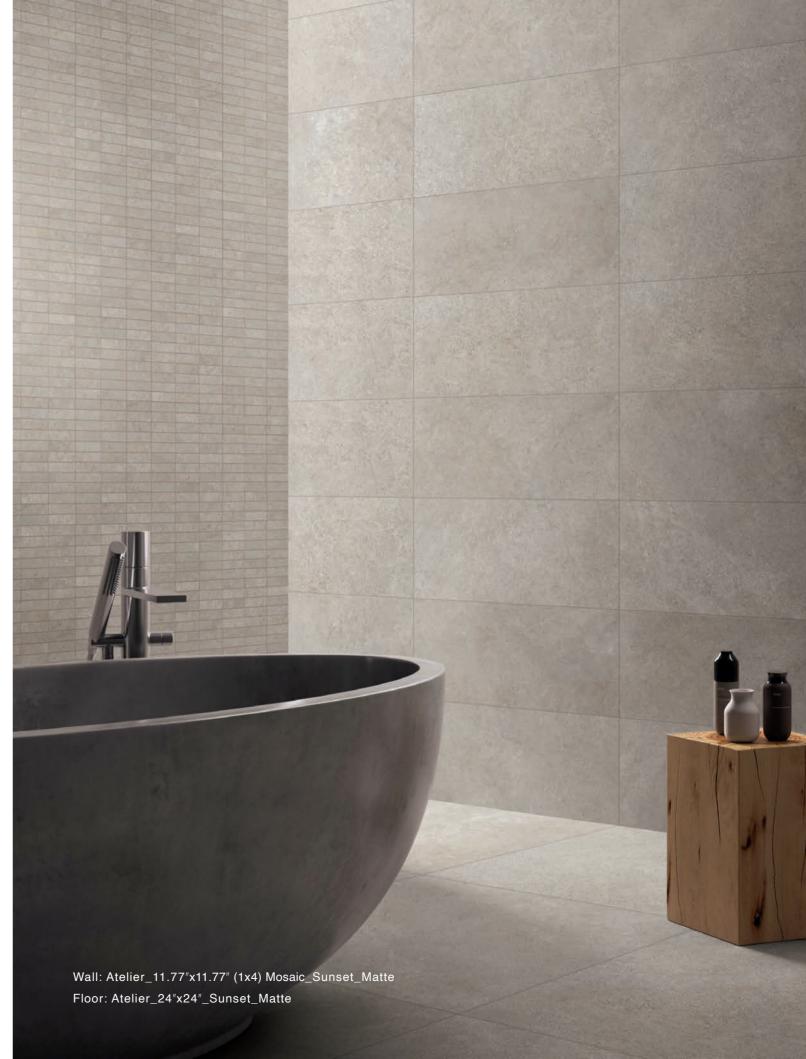

# **SUNSET**

(1"x3") Mosaic

11.65"x11.65" (64 DOT) Mosaic 1104013

12"x24" 1104010 COLOR