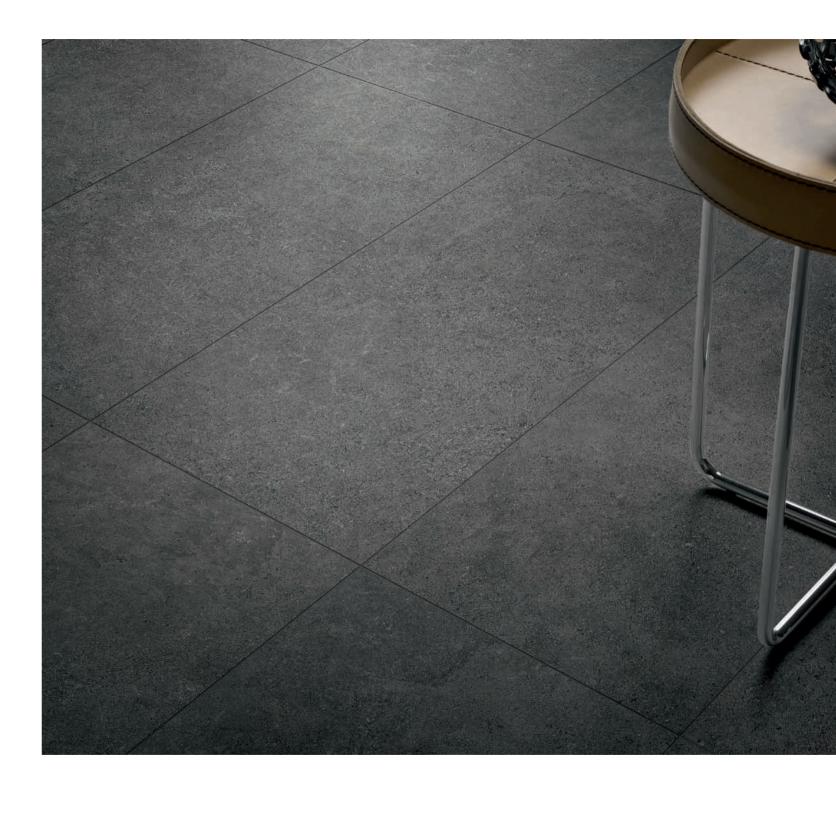

| l |  |
|---|-------|------|---|--|
|   |       |      |   |  |
|   |       |      |   |  |
|   |       |      |   |  |
|   | <br>_ | <br> |   |  |
|   |       |      |   |  |
| _ |       |      |   |  |
|   |       |      |   |  |
|   | _     |      |   |  |
|   |       |      |   |  |
|   |       |      |   |  |
|   |       |      |   |  |
|   |       |      |   |  |
|   |       |      |   |  |
|   | _     |      |   |  |
|   |       |      |   |  |
|   |       |      |   |  |
|   |       |      |   |  |

pg. 2 pg. 5 pg. 18 pg. 20

### COLOR



### **SIZES**





### MOSAICS







### COLOR



#### **SIZES**



### MOSAICS





# WHITE SAND

# **SUNSET**

(1"x3") Mosaic

11.65"x11.65" (64 DOT) Mosaic 1104013

12"x24" 1104010 COLOR



### SIZES



### MOSAICS







# **NIGHT SKY**





Wall: Atelier\_11.77"x11.77" (1x4) Mosaic\_12"x24"\_Sunset\_Matte Floor: Atelier\_24"x24"\_Sunset\_Matte





Floor: Atelier\_12"x24"\_White Sand\_Matte







Wall: Atelier\_11.77"x11.77" (1x4) Mosaic\_Sunset\_Matte Floor: Atelier\_24"x24"\_Sunset\_Matte

Wall / Backsplash: Atelier\_11.65"x11.65" (64 DOT) Mosaic\_Night Sky\_Matte Floor: Atelier\_24"x24"\_Night Sky\_Matte



### **Technical Specifications**

### This product meets or exceeds all standards described in ANSI A137.1 & A137.3. Este product cumple o exceed todos los estandares de ANSI A137.1 & A137.3.

|    | SPECS                                 | TEST METHOD    | INDUSTRY STANDARD                                                                                                                    | MILE®stone VALUES