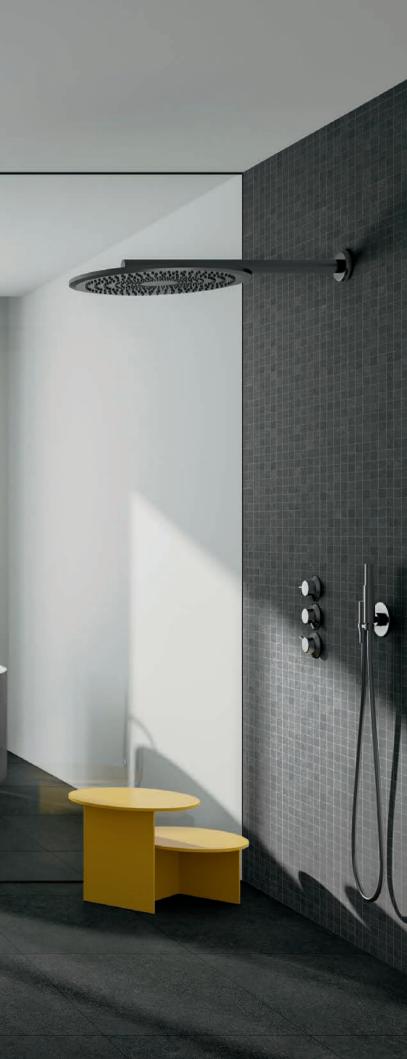

# **NIGHT SKY**

Wall: Atelier\_11.77"x11.77" (1x4) Mosaic\_12"x24"\_Sunset\_Matte Floor: Atelier\_24"x24"\_Sunset\_Matte

Floor: Atelier\_12"x24"\_White Sand\_Matte

Wall: Atelier\_11.77"x11.77" (1x4) Mosaic\_Sunset\_Matte Floor: Atelier\_24"x24"\_Sunset\_Matte

Wall / Backsplash: Atelier\_11.65"x11.65" (64 DOT) Mosaic\_Night Sky\_Matte Floor: Atelier\_24"x24"\_Night Sky\_Matte