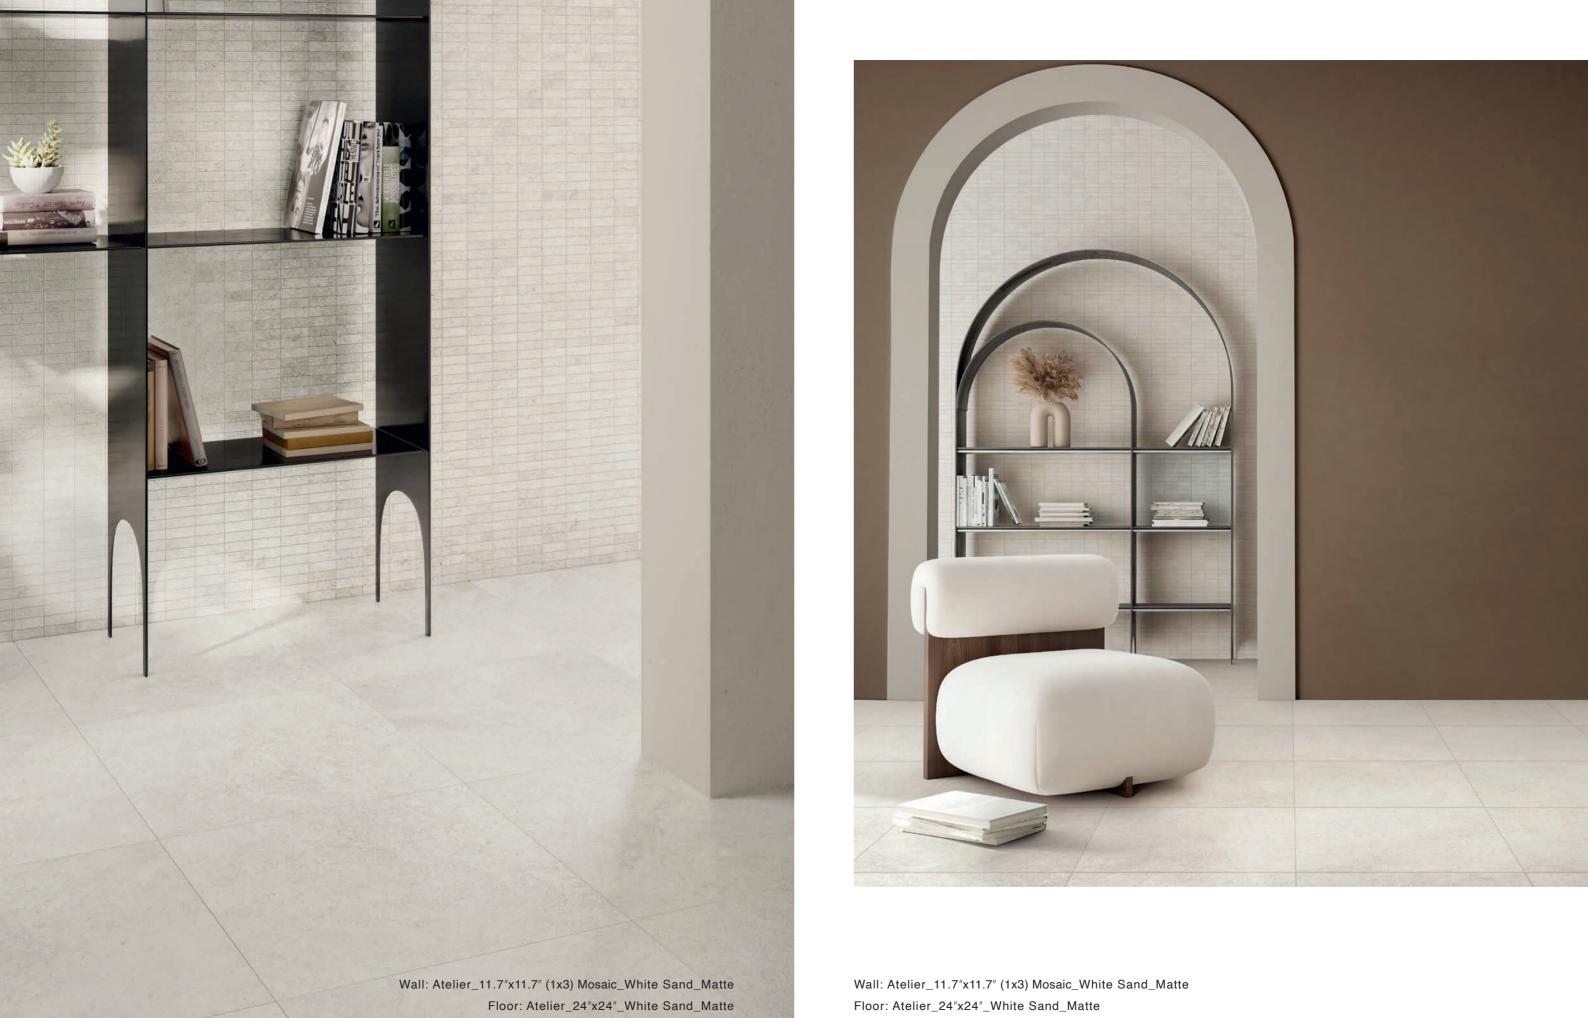

|   |  |
|   | <br>_ | <br> |   |  |
|   |       |      |   |  |
| _ |       |      |   |  |
|   |       |      |   |  |
|   | _     |      |   |  |
|   |       |      |   |  |
|   |       |      |   |  |
|   |       |      |   |  |
|   |       |      |   |  |
|   |       |      |   |  |
|   | _     |      |   |  |
|   |       |      |   |  |
|   |       |      |   |  |
|   |       |      |   |  |

pg. 2 pg. 5 pg. 18 pg. 20

### COLOR



### **SIZES**





### MOSAICS







### COLOR



#### **SIZES**



### MOSAICS





# WHITE SAND

# **SUNSET**

(1"x3") Mosaic

11.65"x11.65" (64 DOT) Mosaic 1104013

12"x24" 1104010 COLOR



### SIZES



### MOSAICS







# **NIGHT SKY**





Wall: Atelier\_11.77"x11.77" (1x4) Mosaic\_12"x24"\_Sunset\_Matte Floor: Atelier\_24"x24"\_Sunset\_Matte





Floor: Atelier\_12"x24"\_White Sand\_Matte







Wall: Atelier\_11.77"x11.77" (1x4) Mosaic\_Sunset\_Matte Floor: Atelier\_24"x24"\_Sunset\_Matte

Wall / Backsplash: Atelier\_11.65"x11.65" (64 DOT) Mosaic\_Night Sky\_Matte Floor: Atelier\_24"x24"\_Night Sky\_Matte



### **Technical Specifications**

### This product meets or exceeds all standards described in ANSI A137.1 & A137.3. Este product cumple o exceed todos los estandares de ANSI A137.1 & A137.3.

|    | SPECS                                 | TEST METHOD    | INDUSTRY STANDARD                                                                                                                    | MILE®stone VALUES               |            |
|----|---------------------------------------|----------------|----------------------------