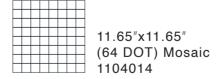

# **NIGHT SKY**

Wall: Atelier\_11.77"x11.77" (1x4) Mosaic\_12"x24"\_Sunset\_Matte Floor: Atelier\_24"x24"\_Sunset\_Matte

Floor: Atelier\_12"x24"\_White Sand\_Matte

Wall: Atelier\_11.77"x11.77" (1x4) Mosaic\_Sunset\_Matte Floor: Atelier\_24"x24"\_Sunset\_Matte

Wall / Backsplash: Atelier\_11.65"x11.65" (64 DOT) Mosaic\_Night Sky\_Matte Floor: Atelier\_24"x24"\_Night Sky\_Matte